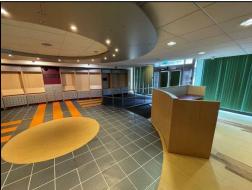

#### **GENERAL DESCRIPTION**

The property comprises an attractive and imposing three storey former retail premises which was granted A2 (professional office) consent in 2006. Originally arranged in open plan the property has been substantially improved and modernised and benefits from suspended ceilings, high quality partitions to provide a range of private offices and a passenger lift to all floors. The property is also air conditioned and fitted with UPVC double glazing and offers versatile and adaptable accommodation that would suit a wide range of retail/office orientated businesses.

#### **ACCOMMODATION**

Ground Floor NIA: 2,599 sq. ft.

Mainly arranged in open plan with a number of private offices and WC to the rear.

First Floor NIA: 2,437 sq. ft.

6 offices, 2 x kitchens, WC and shower room.