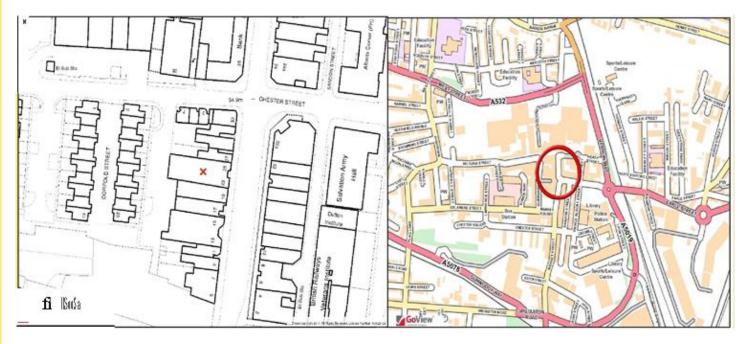

### **ORDNANCE SURVEY MAP**

### **STREET MAP**

#### **LOCATION**

The property forms part of an established parade of mixed use commercial buildings in the town centre on the southern edge of the pedestrianised centre near to NatWest, Coral, Nationwide, HSBC and other national and local traders. There are also a number of public car parks within close proximity.