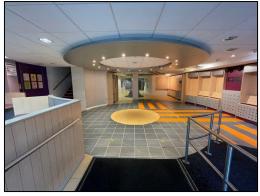

#### **GENERAL DESCRIPTION**

The property comprises an attractive and imposing three storey former retail premises which was granted A2 (professional office) consent in 2006. Originally arranged in open plan the property has been substantially improved and modernised and benefits from suspended ceilings, high quality partitions to provide a range of private offices and a passenger lift to all floors. The property is also air conditioned and fitted with UPVC double glazing and offers versatile and adaptable accommodation that would suit a wide range of retail/office orientated businesses.

#### **ACCOMMODATION**

Ground Floor NIA: 2,599 sq. ft.

Mainly arranged in open plan with a number of private offices and WC to the rear.

First Floor NIA: 2,437 sq. ft.

6 offices, 2 x kitchens, WC and shower room.