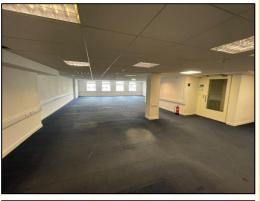

#### **GENERAL DESCRIPTION**

The property comprises an attractive and imposing three storey former retail premises which was granted A2 (professional office) consent in 2006. Originally arranged in open plan the property has been substantially improved and modernised and benefits from suspended ceilings, high quality partitions to provide a range of private offices and a passenger lift to all floors. The property is also air conditioned and fitted with UPVC double glazing and offers versatile and adaptable accommodation that would suit a wide range of retail/office orientated businesses.

2nd Floor NIA: 2,363 sq. ft.

Large open plan office, 4 x private offices, kitchen, server room, male and female WCs.

Total NIA: 7,399 sq. ft.