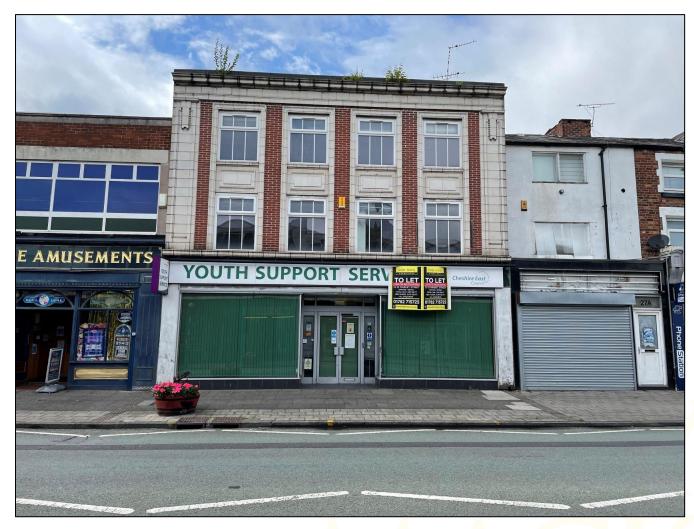

# 23-25 Market Street

Crewe, Cheshire CW1 2EW

- Imposing town centre retail/office premises
- Attractive three storey building fully modernised and lift served
- Would suit a range of uses or potential to convert STP
- Total NIA: 7,399 sq. ft. with ground floor area of 2,599 sq. ft.
- Well presented throughout and available freehold
- **EPC:** Band B (49)

#### **GENERAL DESCRIPTION**

The property comprises an attractive and imposing three storey former retail premises which was granted A2 (professional office) consent in 2006. Originally arranged in open plan the property has been substantially improved and modernised and benefits from suspended ceilings, high quality partitions to provide a range of private offices and a passenger lift to all floors. The property is also air conditioned and fitted with UPVC double glazing and offers versatile and adaptable accommodation that would suit a wide range of retail/office orientated businesses.

#### **LOCATION**

The property forms part of an established parade of mixed use commercial buildings in the town centre on the southern edge of the pedestrianised centre near to NatWest, Coral, Nationwide, HSBC and other national and local traders. There are also a number of public car parks within close proximity.