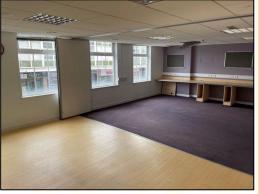

#### **GENERAL DESCRIPTION**

The property comprises an attractive and imposing three storey former retail premises which was granted A2 (professional office) consent in 2006. Originally arranged in open plan the property has been substantially improved and modernised and benefits from suspended ceilings, high quality partitions to provide a range of private offices and a passenger lift to all floors. The property is also air conditioned and fitted with UPVC double glazing and offers versatile and adaptable accommodation that would suit a wide range of retail/office orientated businesses.

#### **ACCOMMODATION**

Ground Floor NIA: 2,599 sq. ft.

Mainly arranged in open plan with a number of private offices and WC to the rear.

First Floor NIA: 2,437 sq. ft.

6 offices, 2 x kitchens, WC and shower room.