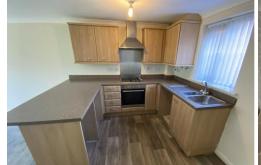

This ground floor apartment has two good sized bedrooms - one of which has an en-suite bathroom.

The open plan kitchen/lounge includes an integrated cooker and hob.

The main bathroom is modern and features a bath, toilet and wash basin.