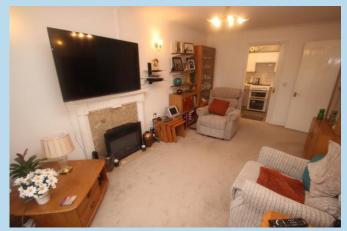

- Communal Gardens
- Residents Off Road Parking
- EPC Rating: 'C'

A bright and sunny two bedroom first floor retirement flat with lift access.

In brief the accommodation comprises: - entrance hall, spacious lounge with south facing bay window overlooking the courtyard; modern kitchen with space and plumbing for a dishwasher and washing machine, two good size bedrooms and a modern shower room/WC.

#### LOUNGE/DINER

19' 3" x 10' 7 max" (5.87m x 3.23m)