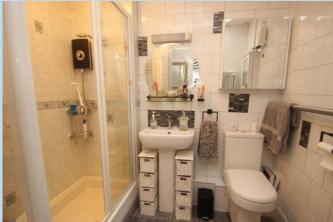

- Communal Gardens
- Residents Off Road Parking
- EPC Rating: 'C'

A bright and sunny two bedroom first floor retirement flat with lift access.

In brief the accommodation comprises: - entrance hall, spacious lounge with south facing bay window overlooking the courtyard; modern kitchen with space and plumbing for a dishwasher and washing machine, two good size bedrooms and a modern shower room/WC.

#### **BEDROOM 2**

13' x 7' 2" (3.96m x 2.18m)

SHOWER ROOM/WC

**RESIDENTS PARKING BAYS** 

**COMMUNAL LOUNGE** 

**COMMUNAL GARDENS** 

**LAUNDRY ROOM** 

OnThe/Market.com