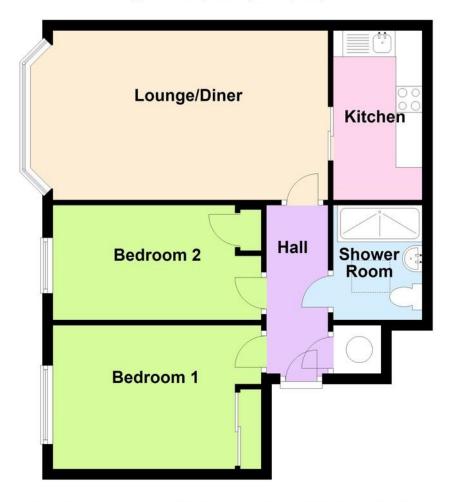

## First Floor

Approx. 52.9 sq. metres (569.7 sq. feet)

Total area: approx. 52.9 sq. metres (569.7 sq. feet)

## SECURITY ENTRY PHONE SYSTEM

**COMMUNAL ENTRANCE HALL** 

STAIRS & LIFT TO FIRST FLOOR

**ENTRANCE HALL** 

#### LOUNGE/DINER

19' 3" x 10' 7 max" (5.87m x 3.23m)

#### **KITCHEN**

10' 7" x 5' 7" (3.23m x 1.7m)

### **BEDROOM 1**

13' x 9' (3.96m x 2.74m)

#### **BEDROOM 2**

13' x 7' 2" (3.96m x 2.18m)

SHOWER ROOM/WC

**RESIDENTS PARKING BAYS** 

**COMMUNAL LOUNGE** 

**COMMUNAL GARDENS** 

**LAUNDRY ROOM** 

OnThe/Market.com