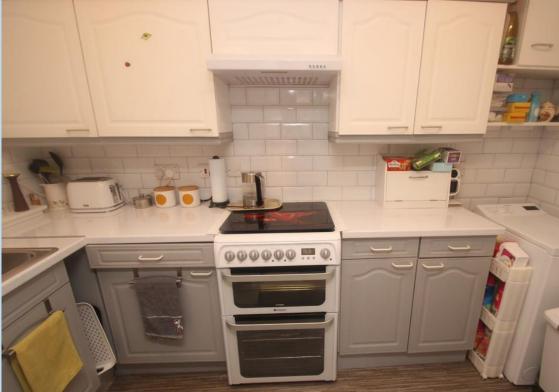

/87 MAINTENANCE CHARGE: - TBA GROUND RENT: - £50 per annum

Under the 1979 Estate Agents Act we are obliged to inform any interested party that the vendor of this property is a relation of a member of staff at Hawke and Metcalfe.







## First Floor

Approx. 52.9 sq. metres (569.7 sq. feet)



Total area: approx. 52.9 sq. metres (569.7 sq. feet)

## SECURITY ENTRY PHONE SYSTEM

**COMMUNAL ENTRANCE HALL** 

STAIRS & LIFT TO FIRST FLOOR

**ENTRANCE HALL** 

#### LOUNGE/DINER

19' 3" x 10' 7 max" (5.87m x 3.23m)

#### **KITCHEN**

10' 7" x 5' 7" (3.23m x 1.7m)

### **BEDROOM 1**

13' x 9' (3.96m x 2.74m)

#### **BEDROOM 2**

13' x 7' 2" (3.96m x 2.18m)

SHOWER ROOM/WC

**RESIDENTS PARKING BAYS** 

**COMMUNAL LOUNGE** 

**COMMUNAL GARDENS** 

**LAUNDRY ROOM** 





OnThe/Market.com