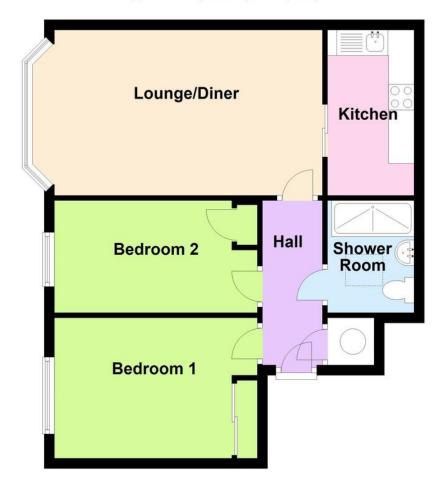

## **First Floor**

Approx. 52.9 sq. metres (569.7 sq. feet)

Total area: approx. 52.9 sq. metres (569.7 sq. feet)

## **SECURITY ENTRY PHONE SYSTEM**

**COMMUNAL ENTRANCE HALL** 

STAIRS & LIFT TO FIRST FLOOR

**ENTRANCE HALL** 

### LOUNGE/DINER

19' 3" x 10' 7 max" (5.87m x 3.23m)

#### **KITCHEN**

10' 7" x 5' 7" (3.23m x 1.7m)

### **BEDROOM 1**

13' x 9' (3.96m x 2.74m)

### **BEDROOM 2**

13' x 7' 2" (3.96m x 2.18m)

SHOWER ROOM/WC

**RESIDENTS PARKING BAYS** 

**COMMUNAL LOUNGE** 

**COMMUNAL GARDENS** 

LAUNDRY ROOM

01903 850450