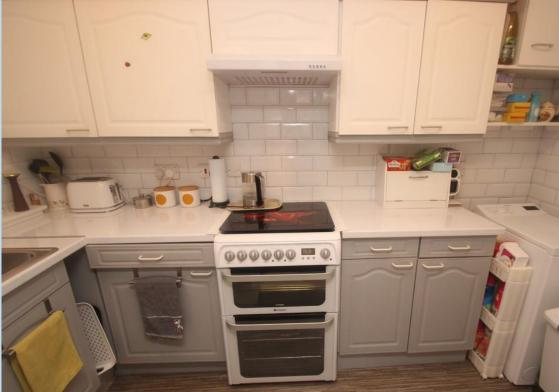

May 2024

GROUND RENT: - £50 per annum

Council Tax Band 'D'

Under the 1979 Estate Agents Act we are obliged to inform any interested party that the vendor of this property is a relation of a member of staff at Hawke and Metcalfe.







## **First Floor**

Approx. 52.9 sq. metres (569.7 sq. feet)



Total area: approx. 52.9 sq. metres (569.7 sq. feet)

## **SECURITY ENTRY PHONE SYSTEM**

**COMMUNAL ENTRANCE HALL** 

STAIRS & LIFT TO FIRST FLOOR

**ENTRANCE HALL** 

### LOUNGE/DINER

19' 3" x 10' 7 max" (5.87m x 3.23m)

#### **KITCHEN**

10' 7" x 5' 7" (3.23m x 1.7m)

### **BEDROOM 1**

13' x 9' (3.96m x 2.74m)

### **BEDROOM 2**

13' x 7' 2" (3.96m x 2.18m)

SHOWER ROOM/WC

**RESIDENTS PARKING BAYS** 

**COMMUNAL LOUNGE** 

**COMMUNAL GARDENS** 

LAUNDRY ROOM









01903 850450