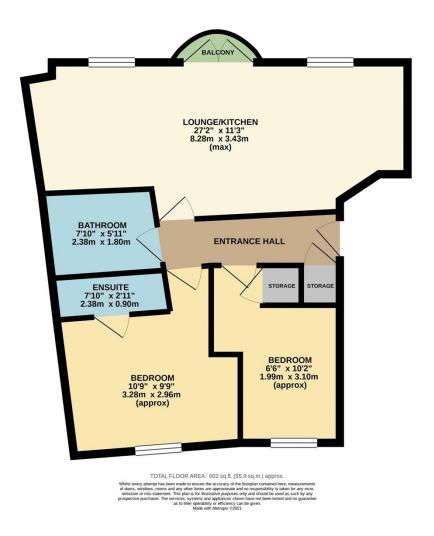

The Floorplan &/or EPC Rating are provided on behalf of the seller of the property by a third party and delivered to Avery Estate Agents to use as a guide only and cannot be relied upon. Avery assumes no liability or offers no warranty as to the accuracy or validity of the information and provides them for general guidance purposes only.

## GROUND FLOOR 602 sq.ft. (55.9 sq.m.) approx.