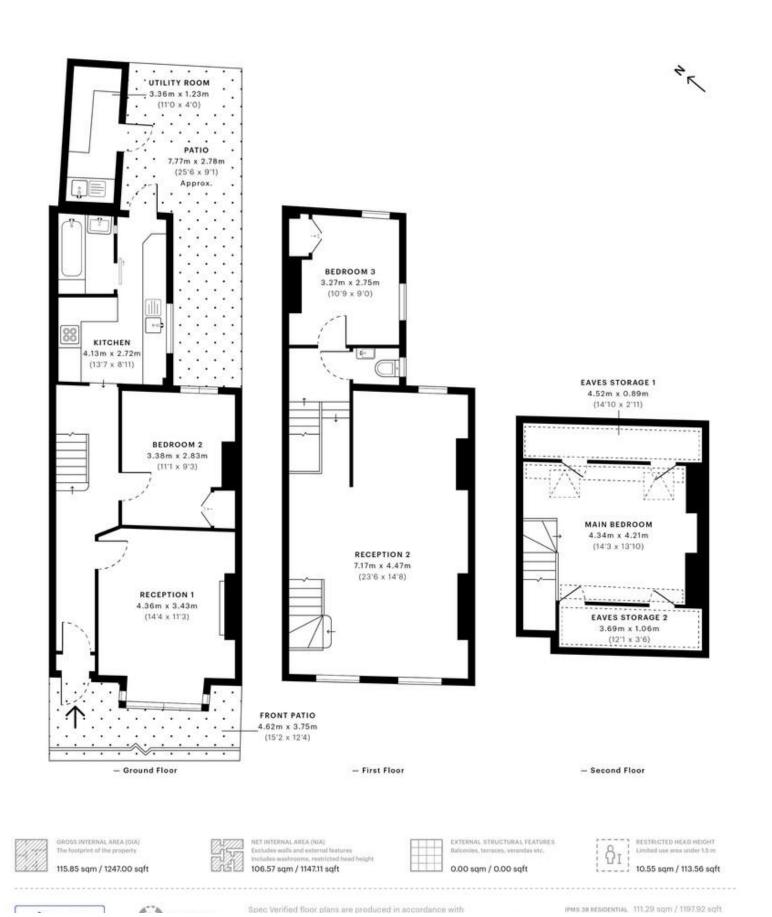

## Rucklidge Avenue, Willesden Junction £625,000 Freehold

mile... are delighted to bring to the market this freehold Victorian home of over 1200 sq ft. A great opportunity for any aspiring home owner to acquire this great chain free, freehold property of well over 1200 sq foot. This victorian home offers bags of character across three floors, including two reception rooms (one with bay windows), three bedrooms and a private garden. There is potential to maximise accommodation (STPP) by extending into the side return. Rucklidge Avenue is ideally positioned close to all the local amenities of Harlesden and within easy reach of a wide selection of shops, bars and restaurants of Willesden Junction. Maple Walk school and Roundwood Park open space are only a few minutes walk from the property. The nearest station is Willesden Junction (Bakerloo line / Overground).

## Rucklidge Avenue, NW10

CAPTURE DATE 29/09/2021 LASER SCAN POINTS 4,348,700

**GROSS INTERNAL AREA** 

115.85 sqm / 1247.00 sqft

MONEY LAUNDERING REGULATIONS 2003: Intending purchasers will be asked to produce identification documentation at a later stage and we would ask for your co-operation in order that there will be no delay in agreeing the sale.