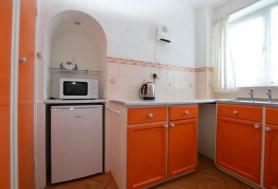

# KITCHEN

6' 10" x 6' (2.08m x 1.83m) Upvc window to rear, fitted base cupboards, two built in cupboards, stainless steel sink unit, wall mounted boiler, washing machine, fridge, electric cooker and microwave to remain, radiator, vinyl flooring.