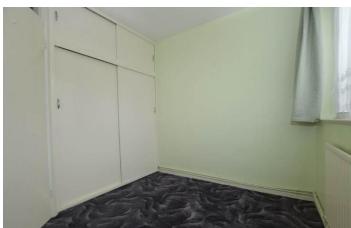

## BEDROOM 2

8' 10" x 7' 8" (2.69m x 2.34m) Upvc window to rear, built in cupboard, radiator, fitted carpet.