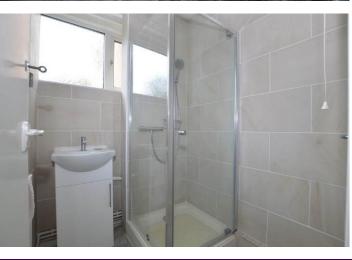

#### SHOWER ROOM

Upvc window to rear, shower unit, wash basin with storage, tiled walls, radiator, tiled flooring.