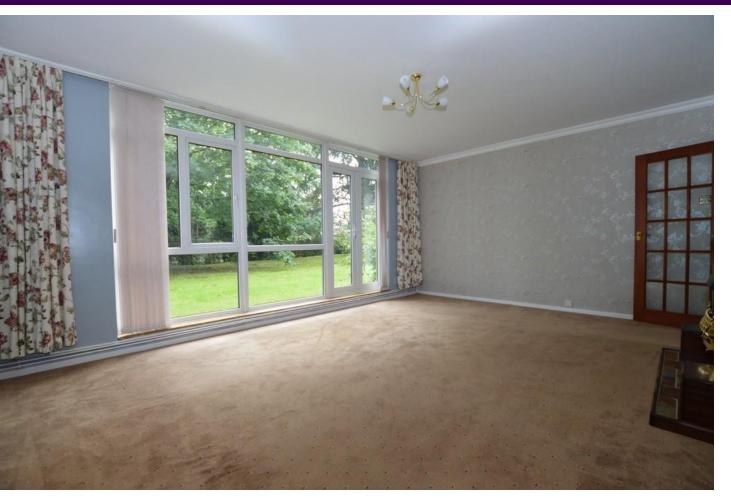

#### LIVING ROOM

18' x 14' 7 narrowing to 13'1" (5.49m x 4.44m) Upvc picture window to front with French doors to well kept gardens and personal patio area, radiator, fitted carpet.