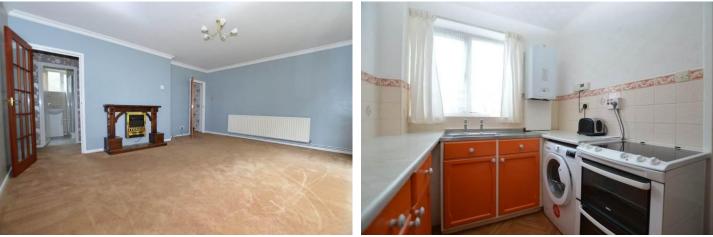

#### LIVING ROOM

18' x 14' 7 narrowing to 13'1" (5.49m x 4.44m) Upvc picture window to front with French doors to well kept gardens and personal patio area, radiator, fitted carpet.

# KITCHEN

6' 10" x 6' (2.08m x 1.83m) Upvc window to rear, fitted base cupboards, two built in cupboards, stainless steel sink unit, wall mounted boiler, washing machine, fridge, electric cooker and microwave to remain, radiator, vinyl flooring.