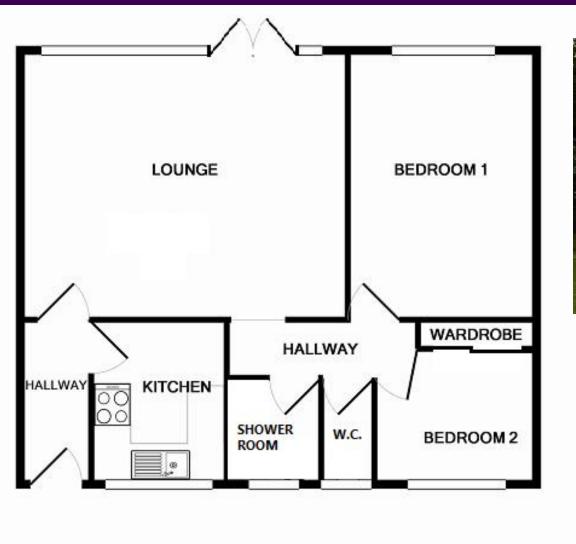

#### LIVING ROOM

18' x 14' 7 narrowing to 13'1" (5.49m x 4.44m) Upvc picture window to front with French doors to well kept gardens and personal patio area, radiator, fitted carpet.

# KITCHEN

6' 10" x 6' (2.08m x 1.83m) Upvc window to rear, fitted base cupboards, two built in cupboards, stainless steel sink unit, wall mounted boiler, washing machine, fridge, electric cooker and microwave to remain, radiator, vinyl flooring.

## INNER HALLWAY

Radiator, fitted carpet.

# BEDROOM 1

13' 8" x 10' 4" (4.17m x 3.15m) Upvc window to front, fan/light, radiator, fitted carpet.

## BEDROOM 2

8' 10" x 7' 8" (2.69m x 2.34m) Upvc window to rear, built in cupboard, radiator, fitted carpet.

#### SHOWER ROOM

Upvc window to rear, shower unit, wash basin with storage, tiled walls, radiator, tiled flooring.

#### SEPARATE WC

Upvc window to rear, wc., part tiled walls, vinyl flooring.

## OUTSIDE

Well kept communal grounds surround the property, own patio area, gated access to Sainsburys, which leads to High Street.

Garage en bloc.

Whilst every attempt has been made to ensure the accuracy of the floor plan contained here, measurements of doors, windows, rooms and any other items are approximate and no responsibility is taken for any error, omission, or mis-statement. This plan is for illustrative purposes only and should be used as such by any prospective purchaser. The services, systems and appliances shown have not been tested and no guarantee as to their operability or efficiency can be given Made with Metropix ©2016