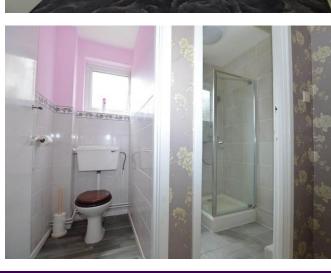

#### SHOWER ROOM

Upvc window to rear, shower unit, wash basin with storage, tiled walls, radiator, tiled flooring.

#### SEPARATE WC

Upvc window to rear, wc., part tiled walls, vinyl flooring.