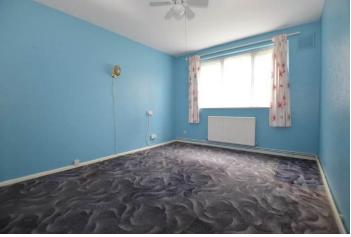

# BEDROOM 1

13' 8" x 10' 4" (4.17m x 3.15m) Upvc window to front, fan/light, radiator, fitted carpet.