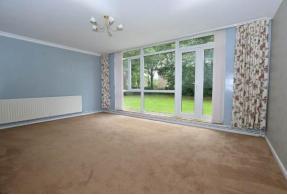

#### LIVING ROOM

18' x 14' 7 narrowing to 13'1" (5.49m x 4.44m) Upvc picture window to front with French doors to well kept gardens and personal patio area, radiator, fitted carpet.