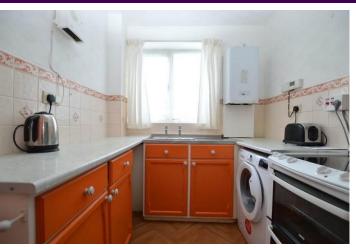

# KITCHEN

6' 10" x 6' (2.08m x 1.83m) Upvc window to rear, fitted base cupboards, two built in cupboards, stainless steel sink unit, wall mounted boiler, washing machine, fridge, electric cooker and microwave to remain, radiator, vinyl flooring.