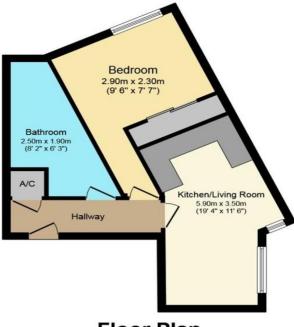

## Floor Plan

Floor area 41.3 sq.m. (445 sq.ft.) approx

Total floor area 41.3 sq.m. (445 sq.ft.) approx

This Floor Plan is for illustration purposes only and may not be representative of the property. The position and size of doors, windows and other features are approximate. Unauthorized reproduction prohibited. © PropertyBOX

- Ground Floor Apartment
- Old Town Position
- Communal Sun Terrace with Views
- Lease of 984 Years approx
  Potential Yield of 6.75%+

An Ideal Investment property or First Time Purchase positioned In Old Town Swindon. This Ground Floor Apartment offers well presented and proportioned accommodation on the Ground Floor the accommodation is well presented with a delightful Living Area with Kitchen and Dining Space. There is a Double Bedroom with fitted double wardrobes, Plus a Family Bathroom. Ideally placed for the Town and Amenities. Local Transport Links are nearby with Mainline Train Station. There is also A Communal Sun Terrace accessed through the building, this has far reaching views across Swindon. No Chain and Vacant Possession. Call Tim Stanley or Thomas Harper. 01793 751 044