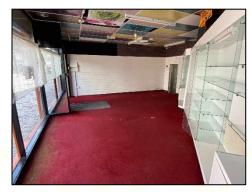

#### **GENERAL DESCRIPTION**

The property briefly comprises the ground and basement floors of an attractive landmark property of brick elevations with ornate stonework and window reveals and retains its original clock tower with attractive spire. The sales area is arranged in open plan and has an extensive frontage to Piccadilly.

#### ACCOMMODATION

**Ground Floor:** 

Sales area: 383 sq ft WC: --