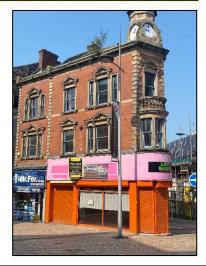

#### **GENERAL DESCRIPTION**

The property briefly comprises the ground and basement floors of an attractive landmark property of brick elevations with ornate stonework and window reveals and retains its original clock tower with attractive spire. The sales area is arranged in open plan and has an extensive frontage to Piccadilly.

#### LOCATION

The property is located towards the top of Piccadilly at its junction with Brunswick Street and forms part of the pedestrianised Cultural Quarter in the city centre.