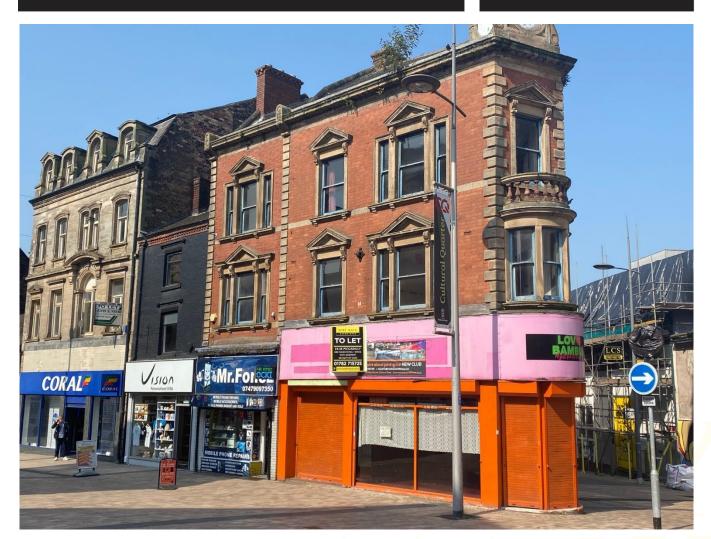

#### **GENERAL DESCRIPTION**

The property briefly comprises the ground and basement floors of an attractive landmark property of brick elevations with ornate stonework and window reveals and retains its original clock tower with attractive spire. The sales area is arranged in open plan and has an extensive frontage to Piccadilly.

#### LOCATION

The property is located towards the top of Piccadilly at its junction with Brunswick Street and forms part of the pedestrianised Cultural Quarter in the city centre.

#### ACCOMMODATION

**Ground Floor:** 

Sales area: 383 sq ft WC: --