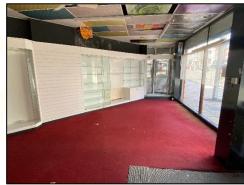

#### **GENERAL DESCRIPTION**

The property briefly comprises the ground and basement floors of an attractive landmark property of brick elevations with ornate stonework and window reveals and retains its original clock tower with attractive spire. The sales area is arranged in open plan and has an extensive frontage to Piccadilly.

#### ACCOMMODATION

**Ground Floor:** 

Sales area: 383 sq ft WC: --