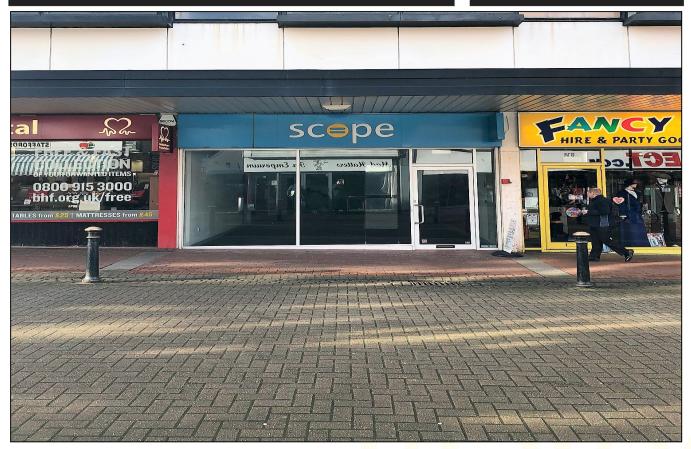

# **Unit 10 (Ground Floor only)**

Princes Street, Stafford, **ST16 2BN** 

- Town centre location benefiting from (A1) retail consent (would suit alternative uses STP)
- Close to Home Bargains, Sainsburys and Sports Direct
- Total ground floor sales 917 sq.ft.
- New lease available
- EPC TBC
- Popular market trading town with a recorded footfall of over 600,000 people per month

#### **GENERAL DESCRIPTION**

Unit 10 Princes Street forms part of a larger development of shops close to a number of national operators including; Sainsbury's, Home Bargains and Sports Direct. The unit which features a ground floor sales of 917 sq.ft. will include a WC and small kitchenette.

#### LOCATION

The property is situated on Princes Street, one of the main pedestrian routes leading to the main High Street. There are a number of free short and long stay car parks in close proximity to the development and nearby retailers include; Oatcakes and Milkshakes, Sainsbury's, Home Bargains, Sports Direct and Costa Coffee.