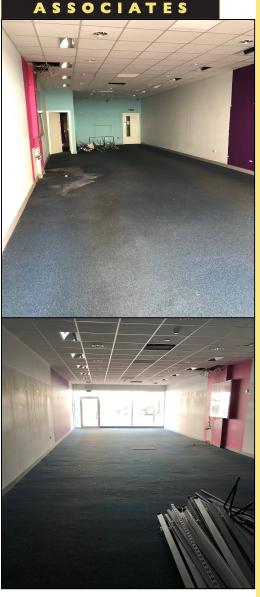

#### **GENERAL DESCRIPTION**

Unit 10 Princes Street forms part of a larger development of shops close to a number of national operators including; Sainsbury's, Home Bargains and Sports Direct. The unit which features a ground floor sales of 917 sq.ft. will include a WC and small kitchenette.

#### **ACCOMMODATION**

Ground Floor:

Sales (to include WC and Kitchen): 917 sq.ft.

First Floor:

Sales and Kitchen: 1,246 sq.ft.

Total NIA: 2,163 sq. ft.