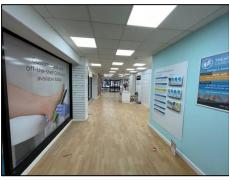

## **GENERAL DESCRIPTION**

A modern and well-presented retail premises comprising an open plan ground floor sales area with frontage to Gaolgate Place and a return frontage onto Hunters Row. The premises is well presented with modern tiled flooring, suspended ceiling with recessed lighting at ground level and staircase providing the option to use the first floor as storage. Although previously used for retail purposes the property would suit a range of alternative uses, (subject to planning where necessary) to possibly include restaurant/café-bar or professional offices.

#### ACCOMMODATION

Ground Floor Sales Area: 1,001 sq ft