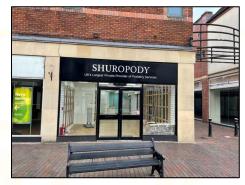

# Unit F, Hunters Row

20 Gaolgate Street, Stafford, Staffordshire, ST16 2BQ

- Prominent town centre retail/office premises
- Located opposite Café Nero and Wetherspoons
- Total NIA: 1,394 sq.ft. with 1,001 sq ft of ground floor sales
- Modern unit forming part of town centre retail development

## **GENERAL DESCRIPTION**

A modern and well-presented retail premises comprising an open plan ground floor sales area with frontage to Gaolgate Place and a return frontage onto Hunters Row. The premises is well presented with modern tiled flooring, suspended ceiling with recessed lighting at ground level and staircase providing the option to use the first floor as storage. Although previously used for retail purposes the property would suit a range of alternative uses, (subject to planning where necessary) to possibly include restaurant/café-bar or professional offices.

### LOCATION

The property forms part of a modern retail dominated development in the pedestrianised part of the town centre and is positioned on the junction with Gaolgate Place and Hunters Row, on the corner and next door to Specsavers and opposite Café Nero.