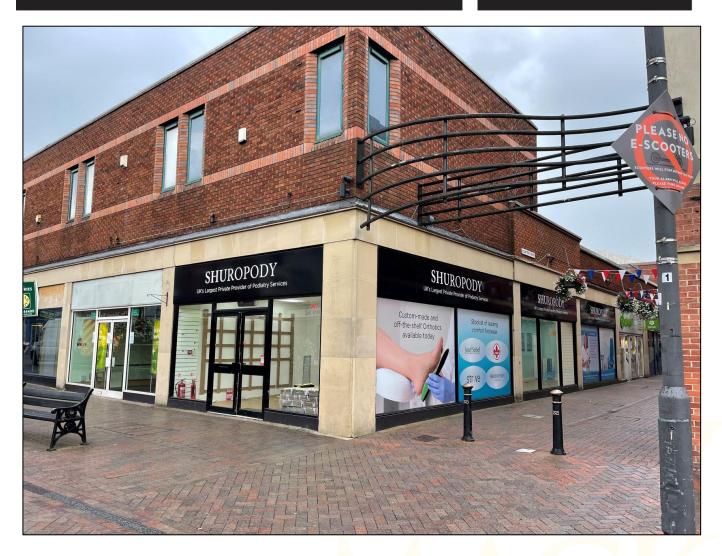

# Unit F, Hunters Row

20 Gaolgate Street, Stafford, Staffordshire, ST16 2BQ

- Prominent town centre retail/office premises
- Located opposite Café Nero and Wetherspoons
- Total NIA: 1,394 sq.ft. with 1,001 sq ft of ground floor sales
- Modern unit forming part of town centre retail development

## **GENERAL DESCRIPTION**

A modern and well-presented retail premises comprising an open plan ground floor sales area with frontage to Gaolgate Place and a return frontage onto Hunters Row. The premises is well presented with modern tiled flooring, suspended ceiling with recessed lighting at ground level and staircase providing the option to use the first floor as storage. Although previously used for retail purposes the property would suit a range of alternative uses, (subject to planning where necessary) to possibly include restaurant/café-bar or professional offices.

### LOCATION

The property forms part of a modern retail dominated development in the pedestrianised part of the town centre and is positioned on the junction with Gaolgate Place and Hunters Row, on the corner and next door to Specsavers and opposite Café Nero.