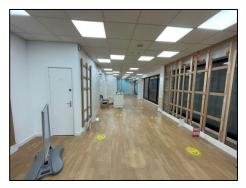

## **GENERAL DESCRIPTION**

A modern and well-presented retail premises comprising an open plan ground floor sales area with frontage to Gaolgate Place and a return frontage onto Hunters Row. The premises is well presented with modern tiled flooring, suspended ceiling with recessed lighting at ground level and staircase providing the option to use the first floor as storage. Although previously used for retail purposes the property would suit a range of alternative uses, (subject to planning where necessary) to possibly include restaurant/café-bar or professional offices.

#### ACCOMMODATION

Ground Floor Sales Area: 1,001 sq ft