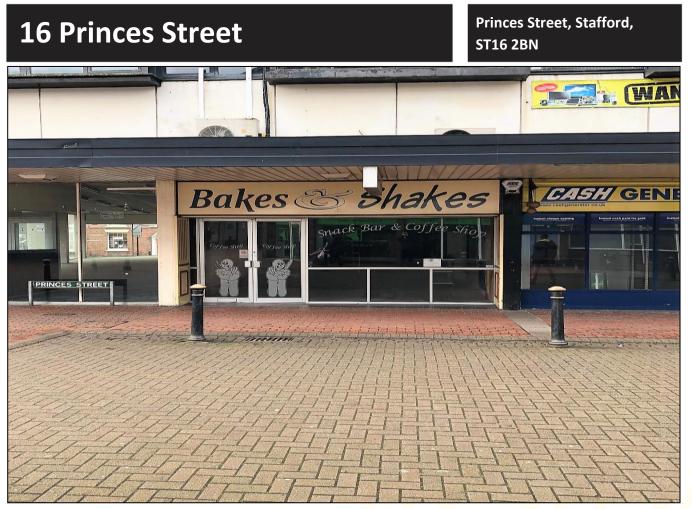

#### **GENERAL DESCRIPTION**

Unit 16 Princes Street forms part of a larger development of shops close to a number of national operators including; Sainsbury's, Home Bargains and Sports Direct. The unit which features sales of 903 sq.ft. will include a WC and small kitchenette.

#### LOCATION

The property is situated on Princes Street, one of the main pedestrian routes leading to the main High Street. There are a number of free short and long stay car parks in close proximity to the development and nearby retailers include; Oatcakes and Milkshakes, Sainsbury's, Home Bargains, Sports Direct and Costa Coffee.