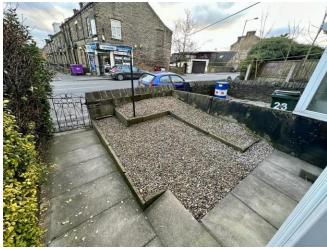

### £550 PCM

Stone Built Cottage
One Double Bedroom
Recently Refurbished. Fitted Kitchen
Patio Garden
Upvc Double Glazing
Gas Central Heating
White Bathroom Suite
Unfurnished
Deposit £634
Available now

### £550 PCM

GENERAL DESCRIPTION

Before a viewing can be obtained, please contact the office for a link to complete a Canopy rent passport

A stone built one bedroom mid terrace cottage situated in the area of Fagley. Recently refurbished. Will be of interest to individuals seeking affordable accommodation which benefits from: gas central heating; Upvc double glazing; patio garden; spacious double bedroom; white bathroom suite, fitted kitchen. Offers good commuting access to both Leeds and Bradford and an early inspection is recommended. Sorry no smokers. Sorry no pets. Available now. Deposit £634