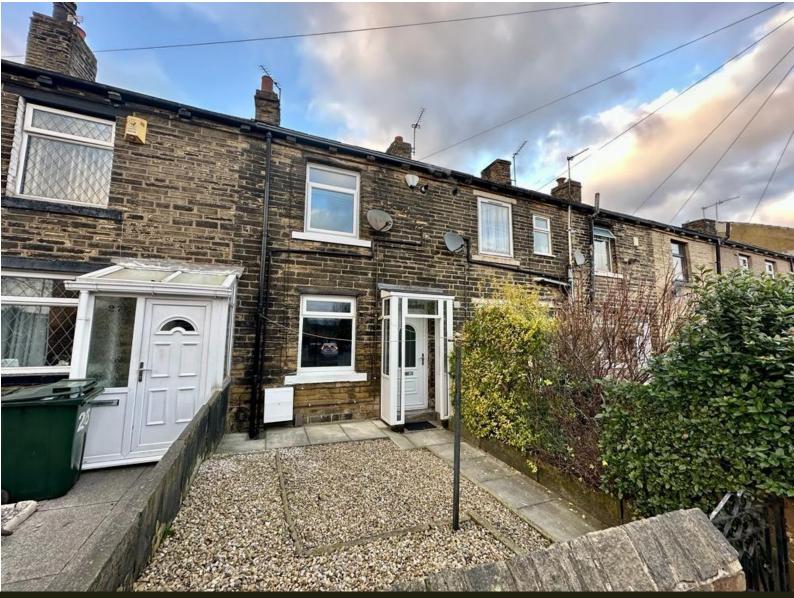

### £550 PCM

Stone Built Cottage
One Double Bedroom
Recently Refurbished. Fitted Kitchen
Patio Garden
Upvc Double Glazing
Gas Central Heating
White Bathroom Suite
Unfurnished
Deposit £634
Available now

### £550 PCM

GENERAL DESCRIPTION

Before a viewing can be obtained, please contact the office for a link to complete a Canopy rent passport

A stone built one bedroom mid terrace cottage situated in the area of Fagley. Recently refurbished. Will be of interest to individuals seeking affordable accommodation which benefits from: gas central heating; Upvc double glazing; patio garden; spacious double bedroom; white bathroom suite, fitted kitchen. Offers good commuting access to both Leeds and Bradford and an early inspection is recommended. Sorry no smokers. Sorry no pets. Available now. Deposit £634