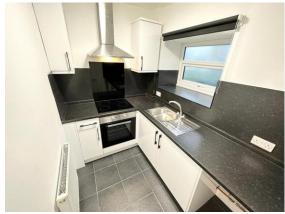

### £550 PCM

GENERAL DESCRIPTION

Before a viewing can be obtained, please contact the office for a link to complete a Canopy rent passport

A stone built one bedroom mid terrace cottage situated in the area of Fagley. Recently refurbished. Will be of interest to individuals seeking affordable accommodation which benefits from: gas central heating; Upvc double glazing; patio garden; spacious double bedroom; white bathroom suite, fitted kitchen. Offers good commuting access to both Leeds and Bradford and an early inspection is recommended. Sorry no smokers. Sorry no pets. Available now. Deposit £634

ROOM MEASUREMENTS
LIVING ROOM 13' 1" x 11' 9" (3.96m x 3.71m) max
KITCHEN 8' 7" x 5' 5" (2.69m x 1.7m)
STAIRCASE AND LANDING 6' 0" x 3'8" (1.83m x 0.61m)
max
DOUBLE BEDROOM 13' 6" x 12' 2" (4.11m x 3.2m) max into
robes
BATHROOM 6' 0" x 4' 9' (1.83m x 1.5m)