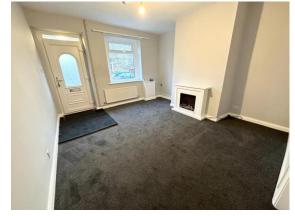

### £550 PCM

GENERAL DESCRIPTION

Before a viewing can be obtained, please contact the office for a link to complete a Canopy rent passport

A stone built one bedroom mid terrace cottage situated in the area of Fagley. Recently refurbished. Will be of interest to individuals seeking affordable accommodation which benefits from: gas central heating; Upvc double glazing; patio garden; spacious double bedroom; white bathroom suite, fitted kitchen. Offers good commuting access to both Leeds and Bradford and an early inspection is recommended. Sorry no smokers. Sorry no pets. Available now. Deposit £634

ROOM MEASUREMENTS
LIVING ROOM 13' 1" x 11' 9" (3.96m x 3.71m) max
KITCHEN 8' 7" x 5' 5" (2.69m x 1.7m)
STAIRCASE AND LANDING 6' 0" x 3'8" (1.83m x 0.61m)
max
DOUBLE BEDROOM 13' 6" x 12' 2" (4.11m x 3.2m) max into
robes
BATHROOM 6' 0" x 4' 9' (1.83m x 1.5m)