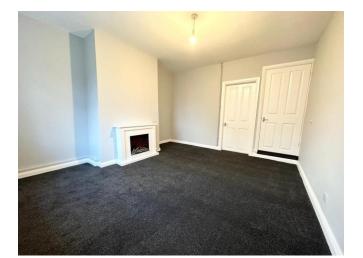

### £550 PCM

Stone Built Cottage
One Double Bedroom
Recently Refurbished. Fitted Kitchen
Patio Garden
Upvc Double Glazing
Gas Central Heating
White Bathroom Suite
Unfurnished
Deposit £634
Available now

### £550 PCM

GENERAL DESCRIPTION

Before a viewing can be obtained, please contact the office for a link to complete a Canopy rent passport

A stone built one bedroom mid terrace cottage situated in the area of Fagley. Recently refurbished. Will be of interest to individuals seeking affordable accommodation which benefits from: gas central heating; Upvc double glazing; patio garden; spacious double bedroom; white bathroom suite, fitted kitchen. Offers good commuting access to both Leeds and Bradford and an early inspection is recommended. Sorry no smokers. Sorry no pets. Available now. Deposit £634

ROOM MEASUREMENTS
LIVING ROOM 13' 1" x 11' 9" (3.96m x 3.71m) max
KITCHEN 8' 7" x 5' 5" (2.69m x 1.7m)
STAIRCASE AND LANDING 6' 0" x 3'8" (1.83m x 0.61m)
max
DOUBLE BEDROOM 13' 6" x 12' 2" (4.11m x 3.2m) max into
robes
BATHROOM 6' 0" x 4' 9' (1.83m x 1.5m)