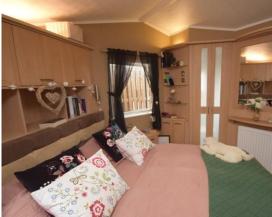

The well maintained Lodge comprises lounge, kitchen/dining room, bathroom and two bedrooms with a master en-suite. Warmth is by gas central heating and windows are fully double glazed throughout. Externally the property benefits from a parking space and a good sized wooden decking area. This property would make an excellent holiday home or investment purchase.

### Property Room Sizes

LOUNGE 13' 3" X 12' 5" (4.04M X 3.78M)

DINING KITCHEN 12' 9" X 9' 2" (3.89M X 2.79M)

INNER HALL 7' 2" X 2' 6" (2.18M X 0.76M)

BEDROOM 11' 4" X 10' (3.45M X 3.05M)

ENSUITE 5' 9" X 4' 2" (1.75M X 1.27M)