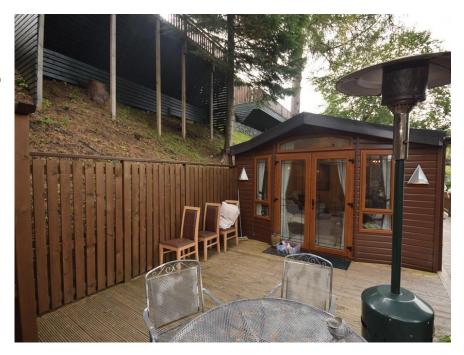

The well maintained Lodge comprises lounge, kitchen/dining room, bathroom and two bedrooms with a master en-suite. Warmth is by gas central heating and windows are fully double glazed throughout. Externally the property benefits from a parking space and a good sized wooden decking area. This property would make an excellent holiday home or investment purchase.