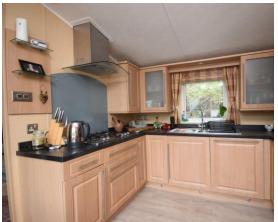

The well maintained Lodge comprises lounge, kitchen/dining room, bathroom and two bedrooms with a master en-suite. Warmth is by gas central heating and windows are fully double glazed throughout. Externally the property benefits from a parking space and a good sized wooden decking area. This property would make an excellent holiday home or investment purchase.

### Property Room Sizes

LOUNGE 13' 3" X 12' 5" (4.04M X 3.78M)

DINING KITCHEN 12' 9" X 9' 2" (3.89M X 2.79M)

INNER HALL 7' 2" X 2' 6" (2.18M X 0.76M)

BEDROOM 11' 4" X 10' (3.45M X 3.05M)

ENSUITE 5' 9" X 4' 2" (1.75M X 1.27M)