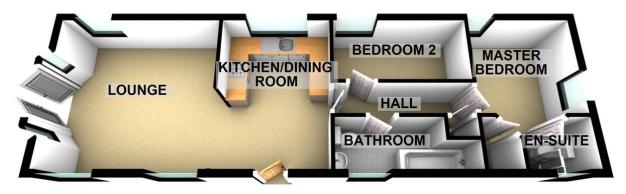

## Floorplans

#### **GROUND FLOOR**

### Property Room Sizes

LOUNGE 13' 3" X 12' 5" (4.04M X 3.78M)

DINING KITCHEN 12' 9" X 9' 2" (3.89M X 2.79M)

INNER HALL 7' 2" X 2' 6" (2.18M X 0.76M)

BEDROOM 11' 4" X 10' (3.45M X 3.05M)

ENSUITE 5' 9" X 4' 2" (1.75M X 1.27M)

BEDROOM 8' 8" X 5' 5" (2.64M X 1.65M)

BATHROOM 9' 1" X 4' 2" (2.77M X 1.27M)

PLEASE NOTE: These particulars whilst believed to be accurate are set out as a general outline only for guidance and do not constitute any part of an offer or contract intending, purchasers should not rely on them as statements or representations of fact, but must satisfy themselves by inspection or otherwise as to their accuracy. No person in this firm's employment has the authority to make or give representation or warranty in respect of the property. All room sizes are approximate and for general guidance only. They cannot be relied upon for fitting carpets, furniture etc.