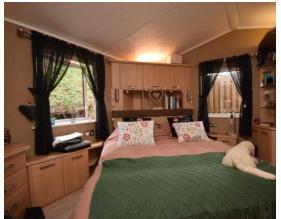

The well maintained Lodge comprises lounge, kitchen/dining room, bathroom and two bedrooms with a master en-suite. Warmth is by gas central heating and windows are fully double glazed throughout. Externally the property benefits from a parking space and a good sized wooden decking area. This property would make an excellent holiday home or investment purchase.

### Property Room Sizes

LOUNGE 13' 3" X 12' 5" (4.04M X 3.78M)

DINING KITCHEN 12' 9" X 9' 2" (3.89M X 2.79M)

INNER HALL 7' 2" X 2' 6" (2.18M X 0.76M)

BEDROOM 11' 4" X 10' (3.45M X 3.05M)

ENSUITE 5' 9" X 4' 2" (1.75M X 1.27M)