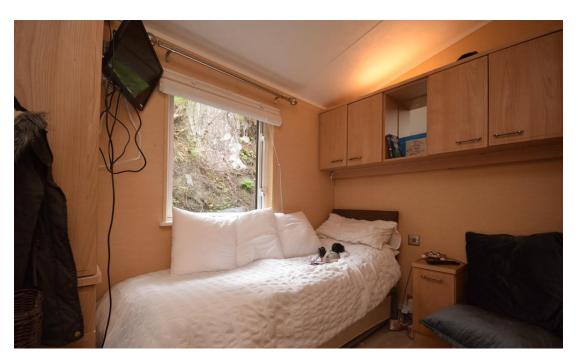

The well maintained Lodge comprises lounge, kitchen/dining room, bathroom and two bedrooms with a master en-suite. Warmth is by gas central heating and windows are fully double glazed throughout. Externally the property benefits from a parking space and a good sized wooden decking area. This property would make an excellent holiday home or investment purchase.

### Key property features

- 2 double bedrooms
- ✓ Ideal holiday let
- Close to local amenities
- Chain Free
- En-suite
- ✓ Bright and spacious lounge
- ❤ Open plan kitchen/diner
- **❤** Balcony
- River views
- Elevated plot

### Property Room Sizes

LOUNGE 13' 3" X 12' 5" (4.04M X 3.78M)

DINING KITCHEN 12' 9" X 9' 2" (3.89M X 2.79M)

INNER HALL 7' 2" X 2' 6" (2.18M X 0.76M)

BEDROOM 11' 4" X 10' (3.45M X 3.05M)

ENSUITE 5' 9" X 4' 2" (1.75M X 1.27M)

BEDROOM 8' 8" X 5' 5" (2.64M X 1.65M)

BATHROOM 9' 1" X 4' 2" (2.77M X 1.27M)

PLEASE NOTE: These particulars whilst believed to be accurate are set out as a general outline only for guidance and do not constitute any part of an offer or contract intending, purchasers should not rely on them as statements or representations of fact, but must satisfy themselves by inspection or otherwise as to their accuracy. No person in this firm's employment has the authority to make or give representation or warranty in respect of the property. All room sizes are approximate and for general guidance only. They cannot be relied upon for fitting carpets, furniture etc.