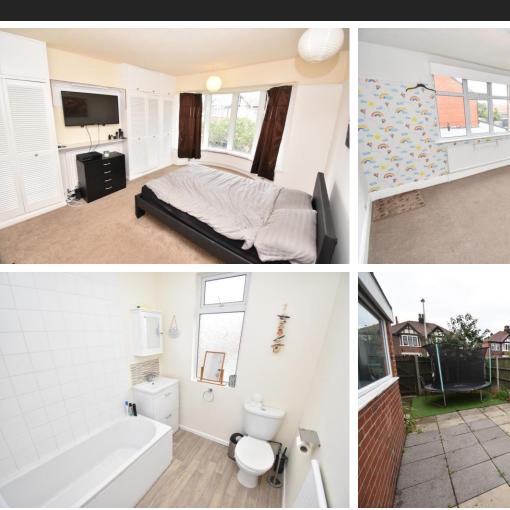

#### BEDROOM 1

15' 11" x 12' 11" (4.87m x 3.96m) Double glazed bay window to front, fitted carpet and built in wardrobes.

#### BEDROOM 2

12' 11" x 10' 10" (3.95m x 3.32m) Double glazed window to rear, fitted carpet and built in wardrobes.

#### BATHROOM

8' 2" x 6' 3" (2.49m x 1.93m) Double glazed window to rear.

Fitted with a white three piece suite comprising; panelled bath with shower overhead, vanity wash hand basin and low-level WC. Partially tiled walls and vinyl flooring.