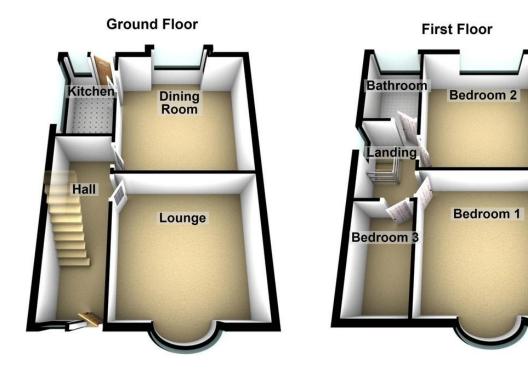

## HALL

Double glazed door to front, staircase leading to first floor. Door leading into;

### LOUNGE

15' 11" x 12' 11" (4.86m x 3.96m) Double glazed bay window to front, wooden flooring and feature fireplace.

#### DINING ROOM

15' 0" x 12' 10" (4.58m x 3.93m) Double glazed bay window to rear, wooden flooring and feature fireplace. Door leading into;

## KITCHEN

9' 4" x 8' 11" (2.85m x 2.73m) Fitted with a range of wall and base units with complimentary work surfaces, stainless steel sink and drainer unit with mixer tap, built-in electric oven and gas hob with extractor hood over. Tiled splash backs and flooring. Double glazed window and doors to rear. Double glazed window to side.

#### LANDING

Double glazed window to side, fitted carpet.

#### BEDROOM 1

15' 11" x 12' 11" (4.87m x 3.96m) Double glazed bay window to front, fitted carpet and built in wardrobes.

#### BEDROOM 2

12' 11" x 10' 10" (3.95m x 3.32m) Double glazed window to rear, fitted carpet and built in wardrobes.

#### BEDROOM 3

7' 6" x 6' 3" (2.29m x 1.93m) Double glazed window to front, fitted carpet.

#### BATHROOM

8' 2" x 6' 3" (2.49m x 1.93m) Double glazed window to rear.

Fitted with a white three piece suite comprising; panelled bath with shower overhead, vanity wash hand basin and low-level WC. Partially tiled walls and vinyl flooring.