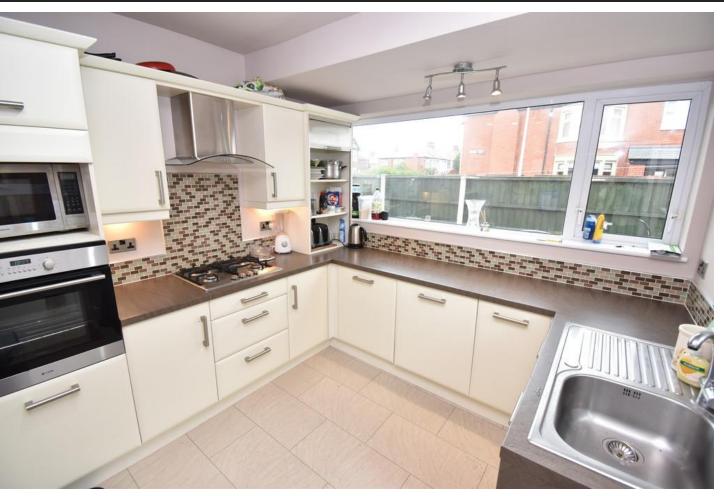

## KITCHEN

9' 4" x 8' 11" (2.85m x 2.73m) Fitted with a range of wall and base units with complimentary work surfaces, stainless steel sink and drainer unit with mixer tap, built-in electric oven and gas hob with extractor hood over. Tiled splash backs and flooring. Double glazed window and doors to rear. Double glazed window to side.