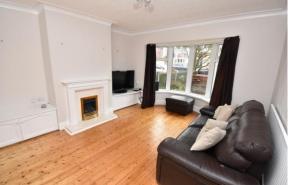

#### DINING ROOM

15' 0" x 12' 10" (4.58m x 3.93m) Double glazed bay window to rear, wooden flooring and feature fireplace. Door leading into;