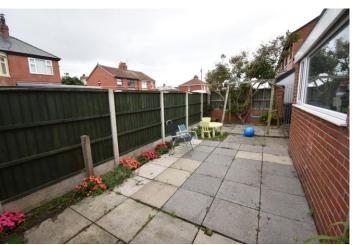

## GARDENS

To the front of the property is a gated garden with woodchipped central feature and shrubbed borders. Gated access leads to the side garden that has been paved for lowmaintenance with planted borders and is west-facing. The rear garden is low-maintenance and provides access to the rear of the property.