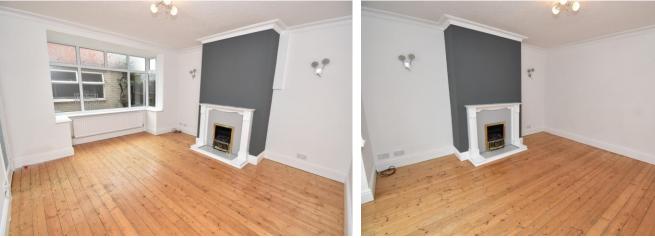

### LOUNGE

15' 11" x 12' 11" (4.86m x 3.96m) Double glazed bay window to front, wooden flooring and feature fireplace.