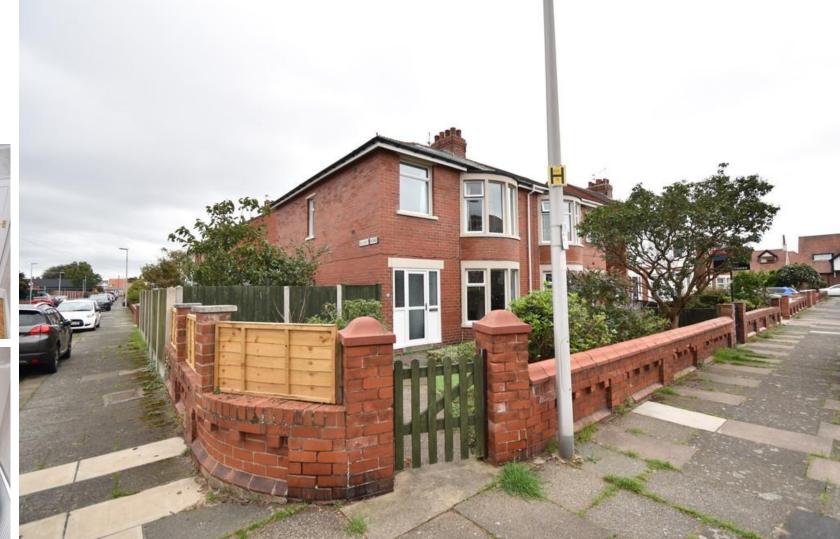

## GARDENS

To the front of the property is a gated garden with woodchipped central feature and shrubbed borders. Gated access leads to the side garden that has been paved for lowmaintenance with planted borders and is west-facing. The rear garden is low-maintenance and provides access to the rear of the property.