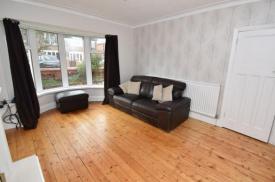

### LOUNGE

15' 11" x 12' 11" (4.86m x 3.96m) Double glazed bay window to front, wooden flooring and feature fireplace.