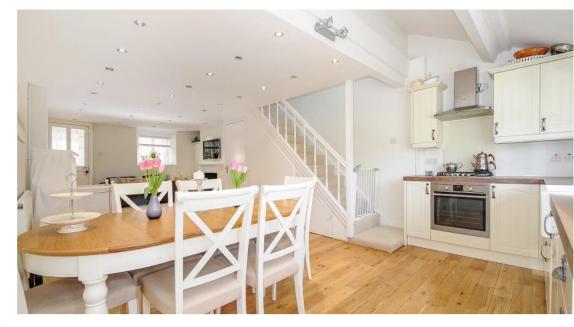

A beautifully presented, 2 bedroom bright and airy cottage, full of character in the heart of Oakwood. The property comprises 2 double bedrooms, first floor bathroom, modern fitted kitchen, through lounge, large garden and off street parking. The property also benefits having an abundance of storage with feature mezzanine to main bedroom. Ideally located close to Oakwood Underground Station, backing onto Trent Park with all local amenities at your door step.

Ground floor:

Porch: 1.6m x 1.0m

Open Plan Kitchen/Reception: 9.4m x 4.2m

First floor:

Bedroom 1: 3.4m x 4.1m

Bedroom 2: 3.1m x 2.4m

Bathroom: 2.2m x 1.3m