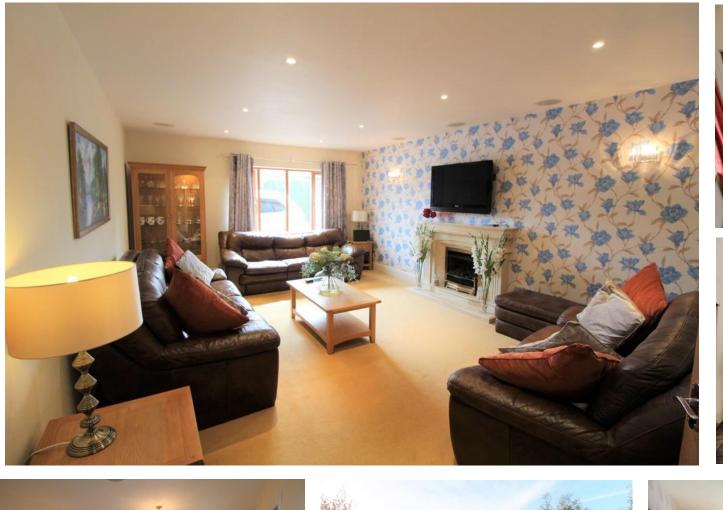

The house has been creatively designed by the current owners to produce a comfortable and substantial home with contemporary and characterful features mixing with modern finishes throughout including a spacious entrance hall with an imposing oak style staircase, a stylish kitchen with 'island workstation', contemporary bathroom and en-suites with the principal bedroom also benefitting from a generous size 'dressing room'.