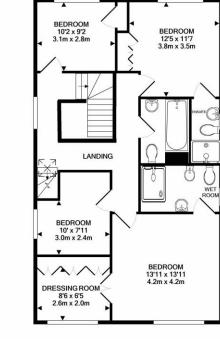

1ST FLOOR APPROX. FLOOR AREA 383 SQ.FT. (35.6 SQ.M.)

TOTAL APPROX. FLOOR AREA 919 SQ.FT. (85.4 SQ.M.) Whilst every attempt has been made to ensure the accuracy of the floor plan contained here, measurements of doors, windows, rooms and any other items are approximate and no responsibility is taken for any error, omission, or mis-statement. This plan is for illustrative purposes only and should be used as such by any prospective purchaser. The services, systems and appliances shown have not been tested and no guarantee as to their operability or efficiency can be given Made with Metropix @0201