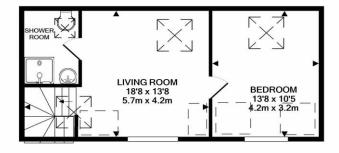

## Guide Price: £869,000

GROUND FLOOR APPROX. FLOOR AREA 1025 SQ.FT. (95.2 SQ.M.)

1ST FLOOR APPROX. FLOOR AREA 959 SQ.FT. (89.0 SQ.M.)

TOTAL APPROX. FLOOR AREA 2338 S0.FT. (217.2 S0.M.) While very ether has been rate the accuracy of the floor pain contained here, measurements of doors, windows, rooms and any other letters are approximate and no responsibility is taken for any error, omission, or mis-taketment. This pain is for illustrative purposes only and should be used as such by any prospective purchaser. The services, systems and appliances shown have no toeen tested and no guarantee as to the or penaltily or efficiency can be given.