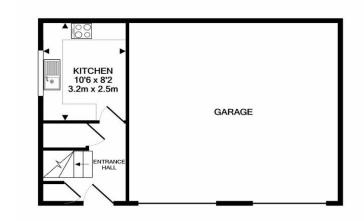

1ST FLOOR APPROX. FLOOR AREA 383 SQ.FT. (35.6 SQ.M.)

TOTAL APPROX. FLOOR AREA 919 SQ.FT. (85.4 SQ.M.) Whilst every attempt has been made to ensure the accuracy of the floor plan contained here, measurements of doors, windows, rooms and any other items are approximate and no responsibility is taken for any error, omission, or mis-statement. This plan is for illustrative purposes only and should be used as such by any prospective purchaser. The services, systems and appliances shown have not been tested and no guarantee as to their operability or efficiency can be given Made with Metropix @0201