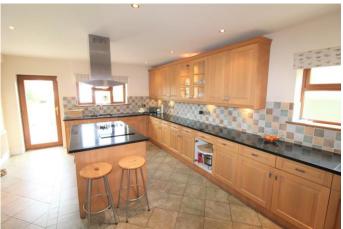

The house has been creatively designed by the current owners to produce a comfortable and substantial home with contemporary and characterful features mixing with modern finishes throughout including a spacious entrance hall with an imposing oak style staircase, a stylish kitchen with 'island workstation', contemporary bathroom and en-suites with the principal bedroom also benefitting from a generous size 'dressing room'.