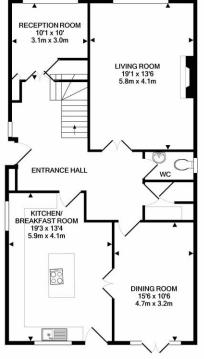

## Guide Price: £869,000

GROUND FLOOR APPROX. FLOOR AREA 1025 SQ.FT. (95.2 SQ.M.)

1ST FLOOR APPROX. FLOOR AREA 959 SQ.FT. (89.0 SQ.M.)

TOTAL APPROX. FLOOR AREA 2338 S0.FT. (217.2 S0.M.) While very ether has been rate the accuracy of the floor pain contained here, measurements of doors, windows, rooms and any other letters are approximate and no responsibility is taken for any error, omission, or mis-taketment. This pain is for illustrative purposes only and should be used as such by any prospective purchaser. The services, systems and appliances shown have no toeen tested and no guarantee as to the or penaltily or efficiency can be given.