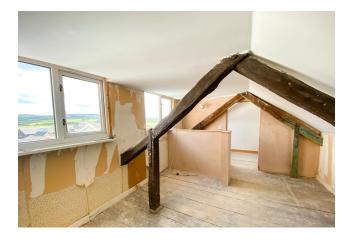

## **LOFT ROOM**

20' 4" x 10' 7" (6.22m x 3.23m) A loft that could be transformed into fourth bedroom feels light and spacious with three windows to the side letting in natural light.