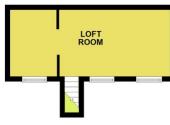

## **SECOND FLOOR**

Doorway to hidden wooden staircase up to loft room.

## **LOFT ROOM**

20' 4" x 10' 7" (6.22m x 3.23m) A loft that could be transformed into fourth bedroom feels light and spacious with three windows to the side letting in natural light.

#### SECOND FLOOR

Whilst every attempt has been made to ensure the accuracy of the floorplan shown, all measurements, positioning, fixtures, fittings and any other data shown are an approximate interpretation for illustrative purposes only and are not to scale. No responsibility is taken for any error, omission, miss-statement or use of data shown. AEA Management Ltd Plan produced using Planul p.