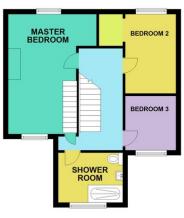

## **FIRST FLOOR**

Stairs carpeted to first floor.

## **MASTER BEDROOM**

19' 8" x 12' 7" (6,65m x 3.86m) Of great proportion and extremely well lit, this master bedroom is neutrally decorated and fully carpeted. Fireplace and two large windows either side.

## **BEDROOM TWO**

13' 6" x 9' 2" (4.14m x 2.81m) Double bedroom with sea views to the front. Built in storage perfect for belongings.

#### **BEDROOM THREE**

 $9^{\text{!`}}\,7^{\text{!`}}\,x\,8^{\text{!`}}\,0^{\text{!`}}$  (2.93m x 2.46m) Single bedroom with window to rear.

# **GROUND FLOOR** LIVING ROOM RECEPTION ROOM **KITCHEN** SUN ROOM UTILITY (B)