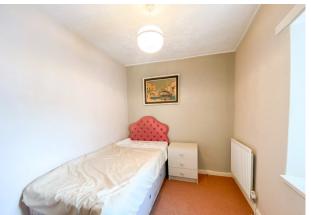

#### **BEDROOM THREE**

 $9^{\text{!`}}\,7^{\text{!`}}\,x\,8^{\text{!`}}\,0^{\text{!`}}$  (2.93m x 2.46m) Single bedroom with window to rear.