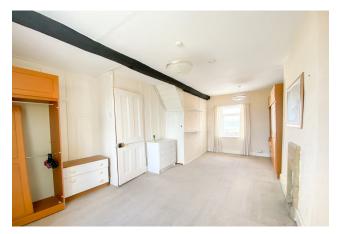

## **MASTER BEDROOM**

19' 8" x 12' 7" (6,65m x 3.86m) Of great proportion and extremely well lit, this master bedroom is neutrally decorated and fully carpeted. Fireplace and two large windows either side.

## **BEDROOM TWO**

13' 6" x 9' 2" (4.14m x 2.81m) Double bedroom with sea views to the front. Built in storage perfect for belongings.