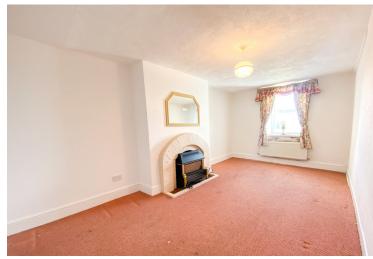

#### RECEPTON ROOM

19' 10" x 9' 9" (6.05m x 2.99m) Could be utilised as whatever the next owner wishes, whether it be a secondary living room or dining room. Window to front. Fireplace.