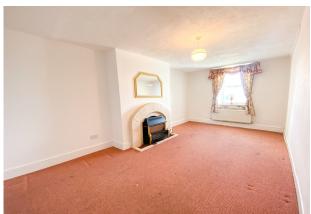

#### LIVING ROOM

19' 9" x 13' 11" (6.04m x 4.25m) Sensitive to the original character of the house, but preferring clean contemporary lines, the lounge feels modern whilst maintaining some old-world welsh charm - for example, rather than being covered, the original exposed stone wall has been made into a great focal point.

Fireplace. Natural light beams from the window to front, glass door from porch and window from the sun room. Stairs up to first floor. Doorway to reception room, door to kitchen.

#### RECEPTON ROOM

19' 10" x 9' 9" (6.05m x 2.99m) Could be utilised as whatever the next owner wishes, whether it be a secondary living room or dining room. Window to front. Fireplace.