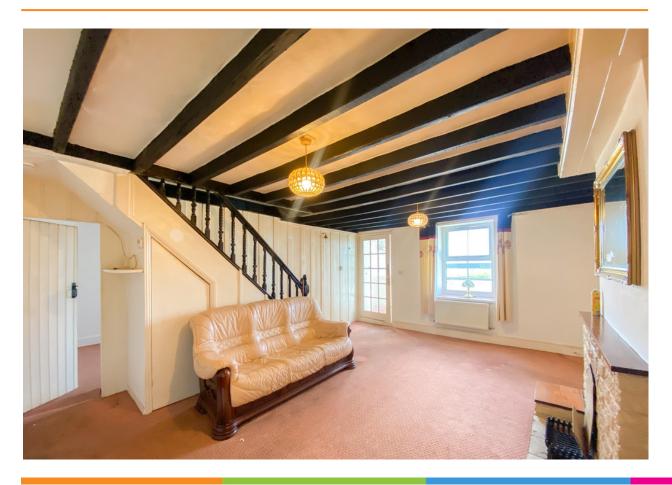

#### LIVING ROOM

19' 9" x 13' 11" (6.04m x 4.25m) Sensitive to the original character of the house, but preferring clean contemporary lines, the lounge feels modern whilst maintaining some old-world welsh charm - for example, rather than being covered, the original exposed stone wall has been made into a great focal point.

Fireplace. Natural light beams from the window to front, glass door from porch and window from the sun room. Stairs up to first floor. Doorway to reception room, door to kitchen.