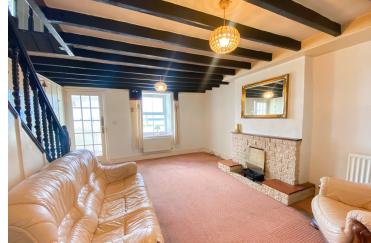

#### LIVING ROOM

19' 9" x 13' 11" (6.04m x 4.25m) Sensitive to the original character of the house, but preferring clean contemporary lines, the lounge feels modern whilst maintaining some old-world welsh charm - for example, rather than being covered, the original exposed stone wall has been made into a great focal point.

Fireplace. Natural light beams from the window to front, glass door from porch and window from the sun room. Stairs up to first floor. Doorway to reception room, door to kitchen.