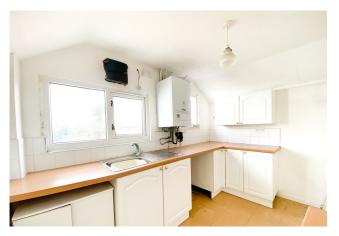

#### **KITCHEN**

12' 2" x 9' 10" (3.71m x 3.00m) Light and airy kitchen area with access to the sun room and separate utility. White base and eye level units with work top over. Built in cupboard. Space for cooker with built in extractor over. Stainless steel sink with mixer tap over.

#### **UTILITY ROOM**

10' 10" x 9' 3" (3.32m x 2.83m) Base units with wooden worktop. Utility provides plumbing for washing machine and dryer. Boiler is housed here. Windows overlooking the rear. Communicating door to kitchen, sun room and storage.