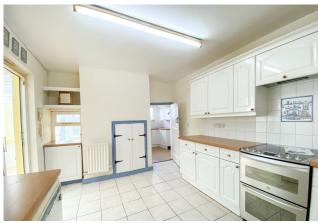

#### **KITCHEN**

12' 2" x 9' 10" (3.71m x 3.00m) Light and airy kitchen area with access to the sun room and separate utility. White base and eye level units with work top over. Built in cupboard. Space for cooker with built in extractor over. Stainless steel sink with mixer tap over.

#### **UTILITY ROOM**

10' 10" x 9' 3" (3.32m x 2.83m) Base units with wooden worktop. Utility provides plumbing for washing machine and dryer. Boiler is housed here. Windows overlooking the rear. Communicating door to kitchen, sun room and storage.