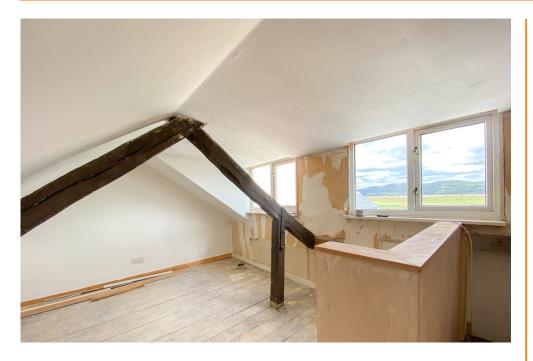

## **LOFT ROOM**

20' 4" x 10' 7" (6.22m x 3.23m) A loft that could be transformed into fourth bedroom feels light and spacious with three windows to the side letting in natural light.