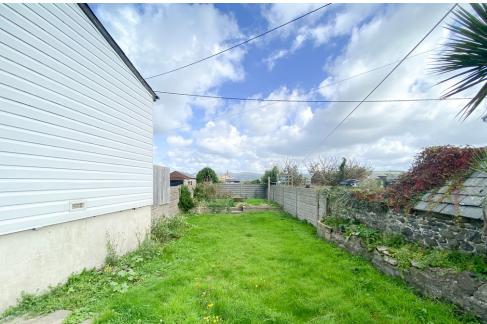

## **OUTSIDE OF PROPERTY**

Outside to the rear of the property you have a concrete area perfect for table and chairs. Further down you have a lawned area. Countryside views. To the front, you have parking for a vehicle.