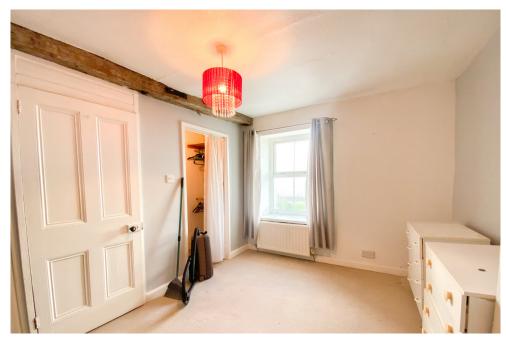

## **BEDROOM TWO**

13' 6" x 9' 2" (4.14m x 2.81m) Double bedroom with sea views to the front. Built in storage perfect for belongings.

#### **BEDROOM THREE**

 $9^{\text{!`}}\,7^{\text{!`}}\,x\,8^{\text{!`}}\,0^{\text{!`}}$  (2.93m x 2.46m) Single bedroom with window to rear.