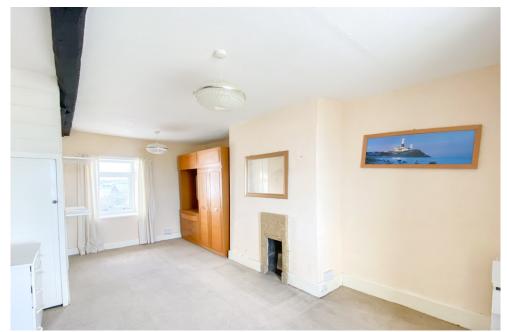

#### LIVING ROOM

19' 9" x 13' 11" (6.04m x 4.25m) Sensitive to the original character of the house, but preferring clean contemporary lines, the lounge feels modern whilst maintaining some old-world welsh charm - for example, rather than being covered, the original exposed stone wall has been made into a great focal point.

Fireplace. Natural light beams from the window to front, glass door from porch and window from the sun room. Stairs up to first floor. Doorway to reception room, door to kitchen.

#### RECEPTON ROOM

19' 10" x 9' 9" (6.05m x 2.99m) Could be utilised as whatever the next owner wishes, whether it be a secondary living room or dining room. Window to front. Fireplace.