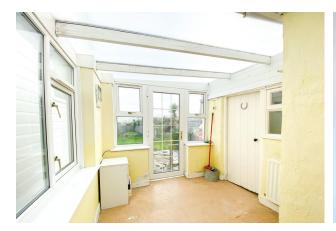

#### **SUN ROOM**

22' 5" x 8' 6" (6.84m x 2.61m) Access via kitchen and utility. The sunroom has access to the WC and rear garden.