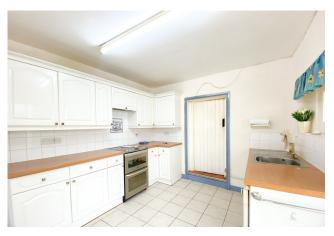

#### **KITCHEN**

12' 2" x 9' 10" (3.71m x 3.00m) Light and airy kitchen area with access to the sun room and separate utility. White base and eye level units with work top over. Built in cupboard. Space for cooker with built in extractor over. Stainless steel sink with mixer tap over.