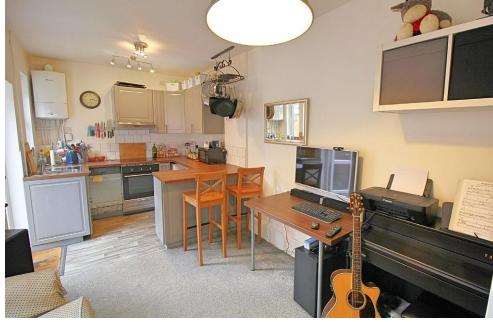

## **Property Summary**

Set within the heart of the west end and pleasantly situated on a leafy avenue this leasehold ground floor one bedroom flat is well presented throughout. The accommodation comprises a shared side access to communal rear yard, entrance to open plan living and kitchen area, bedroom, shower room. The property benefits from a lengthy lease and low service with ground rent charges. Further information can be obtained via the agent.

- Ground Floor Flat
- Leasehold
- Well Presented Throughout
- Bespoke Fitted Kitchen
- Upgraded Central Heating Boiler
- Highly Desirable Leafy Location
- West End
- Shower Room