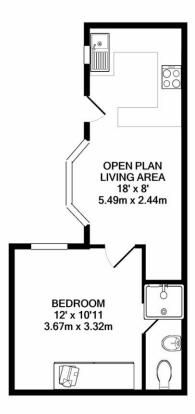

## PHILLIPS GEORGE LTD TOTAL APPROX. FLOOR AREA 326 SQ.FT. (30.2 SQ.M.)

Whilst every attempt has been made to ensure the accuracy of the floor plan contained here, measurements of doors, windows, rooms and any other items are approximate and no responsibility is taken for any error, omission, or mis-statement. This plan is for illustrative purposes only and should be used as such by any prospective purchaser. The services, systems and appliances shown have not been tested and no guarantee as to their operability or efficiency can be given Made with Metropix ©2021