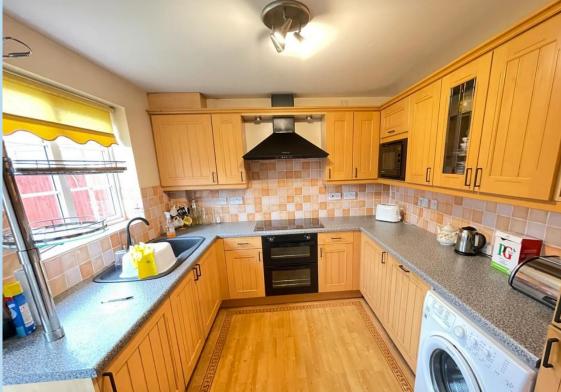

or
Approx. 53.0 sq. metres (570.0 sq. feet)



Total area: approx. 106.0 sq. metres (1141.1 sq. feet)

#### **ENTRANCE HALL**

#### GROUND FLOOR CLOAKROOM

#### LOUNGE

17' 6" x 10' 4" (5.33m x 3.15m)

#### **DINING ROOM**

10' 7" x 8' 9" (3.23m x 2.67m)

## **KITCHEN**

11' x 9' (3.35m x 2.74m)

#### **GROUND FLOOR BEDROOM 5**

10' 6" x 7' 4" (3.2m x 2.24m)

#### **EN SUITE SHOWER ROOM**

#### **BEDROOM 1**

15' 5" x 8' 10" (4.7m x 2.69m)

# **EN SUITE SHOWER ROOMWC**

#### **BEDROOM 2**

10' 6" x 9' (3.2m x 2.74m)

# **BEDROOM 3**

9' x 8' 2" (2.74m x 2.49m)

#### **BEDROOM 4**

7' 10" x 7' (2.39m x 2.13m)

## **FAMILY BATHROOM**

# **DOUBLE WIDTH PRIVATE DRIVE**









01903 850450

90 THE STREET, RUSTINGTON, WEST SUSSEX, BN16 3NJ

sales@hawkemetcalfe.co.uk www.hawkemetcalfe.co.uk