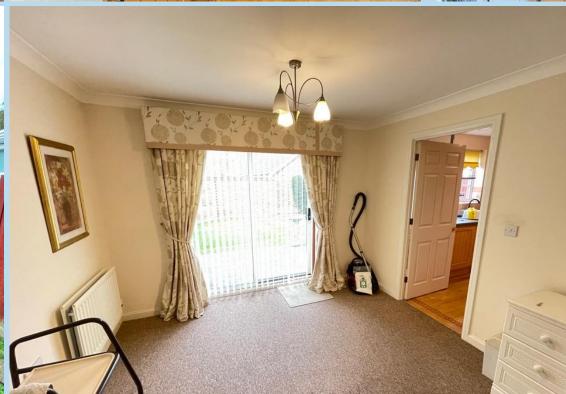

pprox. 53.0 sq. metres (570.0 sq. feet)



Total area: approx. 106.0 sq. metres (1141.1 sq. feet)

#### **ENTRANCE HALL**

#### GROUND FLOOR CLOAKROOM

#### LOUNGE

17' 6" x 10' 4" (5.33m x 3.15m)

#### **DINING ROOM**

10' 7" x 8' 9" (3.23m x 2.67m)

## **KITCHEN**

11' x 9' (3.35m x 2.74m)

#### **GROUND FLOOR BEDROOM 5**

10' 6" x 7' 4" (3.2m x 2.24m)

#### **EN SUITE SHOWER ROOM**

#### **BEDROOM 1**

15' 5" x 8' 10" (4.7m x 2.69m)

# **EN SUITE SHOWER ROOMWC**

#### **BEDROOM 2**

10' 6" x 9' (3.2m x 2.74m)

# **BEDROOM 3**

9' x 8' 2" (2.74m x 2.49m)

#### **BEDROOM 4**

7' 10" x 7' (2.39m x 2.13m)

## **FAMILY BATHROOM**

# **DOUBLE WIDTH PRIVATE DRIVE**









01903 850450

90 THE STREET, RUSTINGTON, WEST SUSSEX, BN16 3NJ

sales@hawkemetcalfe.co.uk www.hawkemetcalfe.co.uk