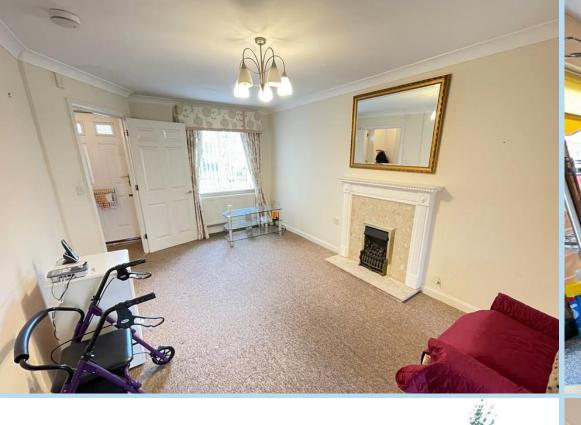

loor
Approx. 53.0 sq. metres (570.0 sq. feet)



Total area: approx. 106.0 sq. metres (1141.1 sq. feet)

#### **ENTRANCE HALL**

#### GROUND FLOOR CLOAKROOM

#### LOUNGE

17' 6" x 10' 4" (5.33m x 3.15m)

#### **DINING ROOM**

10' 7" x 8' 9" (3.23m x 2.67m)

## **KITCHEN**

11' x 9' (3.35m x 2.74m)

#### **GROUND FLOOR BEDROOM 5**

10' 6" x 7' 4" (3.2m x 2.24m)

#### **EN SUITE SHOWER ROOM**

#### **BEDROOM 1**

15' 5" x 8' 10" (4.7m x 2.69m)

# **EN SUITE SHOWER ROOMWC**

#### **BEDROOM 2**

10' 6" x 9' (3.2m x 2.74m)

# **BEDROOM 3**

9' x 8' 2" (2.74m x 2.49m)

#### **BEDROOM 4**

7' 10" x 7' (2.39m x 2.13m)

## **FAMILY BATHROOM**

# **DOUBLE WIDTH PRIVATE DRIVE**









01903 850450

90 THE STREET, RUSTINGTON, WEST SUSSEX, BN16 3NJ

sales@hawkemetcalfe.co.uk www.hawkemetcalfe.co.uk