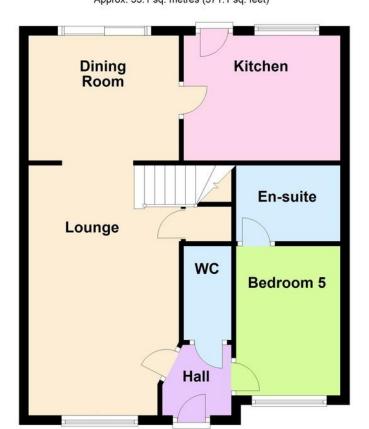

# Ground Floor Approx. 53.1 sq. metres (571.1 sq. feet)

First Floor
Approx. 53.0 sq. metres (570.0 sq. feet)

Total area: approx. 106.0 sq. metres (1141.1 sq. feet)

#### **ENTRANCE HALL**

#### GROUND FLOOR CLOAKROOM

#### LOUNGE

17' 6" x 10' 4" (5.33m x 3.15m)

#### **DINING ROOM**

10' 7" x 8' 9" (3.23m x 2.67m)

## **KITCHEN**

11' x 9' (3.35m x 2.74m)

#### **GROUND FLOOR BEDROOM 5**

10' 6" x 7' 4" (3.2m x 2.24m)

#### **EN SUITE SHOWER ROOM**