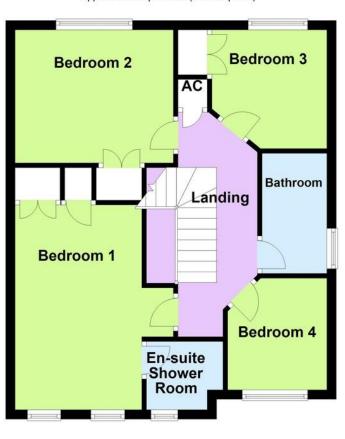

# Ground Floor Approx. 53.1 sq. metres (571.1 sq. feet)

First Floor
Approx. 53.0 sq. metres (570.0 sq. feet)

Total area: approx. 106.0 sq. metres (1141.1 sq. feet)

#### **BEDROOM 1**

15' 5" x 8' 10" (4.7m x 2.69m)

# **EN SUITE SHOWER ROOMWC**

#### **BEDROOM 2**

10' 6" x 9' (3.2m x 2.74m)

# **BEDROOM 3**

9' x 8' 2" (2.74m x 2.49m)

#### **BEDROOM 4**

7' 10" x 7' (2.39m x 2.13m)

## **FAMILY BATHROOM**