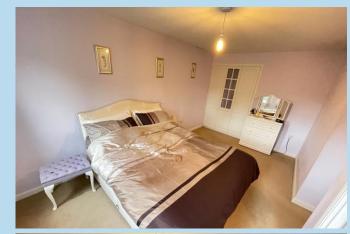

#### **BEDROOM 1**

15' 5" x 8' 10" (4.7m x 2.69m)

#### **BEDROOM 2**

10' 6" x 9' (3.2m x 2.74m)

# **BEDROOM 3**

9' x 8' 2" (2.74m x 2.49m)

#### **BEDROOM 4**

7' 10" x 7' (2.39m x 2.13m)