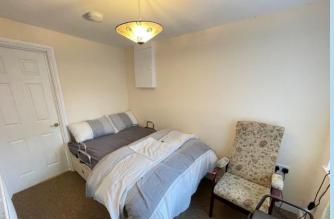

#### **GROUND FLOOR BEDROOM 5**

10' 6" x 7' 4" (3.2m x 2.24m)

#### **EN SUITE SHOWER ROOM**