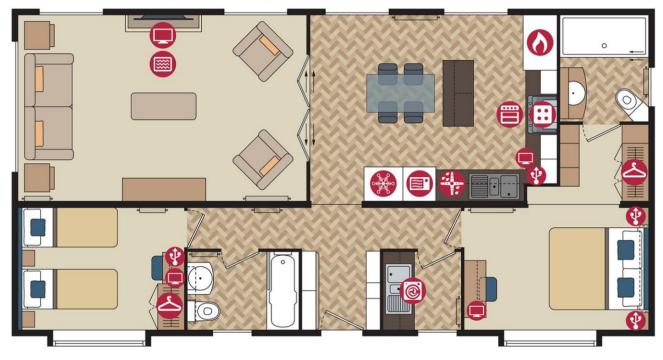

# Floor Plan

#### Lyndale Lodge 40ft x 20ft • 2 bedroom

**CONTACT DETAILS** 0800 954 1288 sales@sellmygroup.co.uk