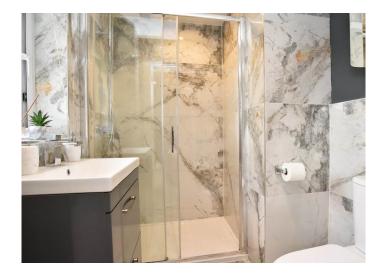

#### **EN-SUITE SHOWER ROOM**

A white modern suite with WC, washbasin set within a vanity unit, and shower. Tiled walls and floor and window to front. Heated towel rail.