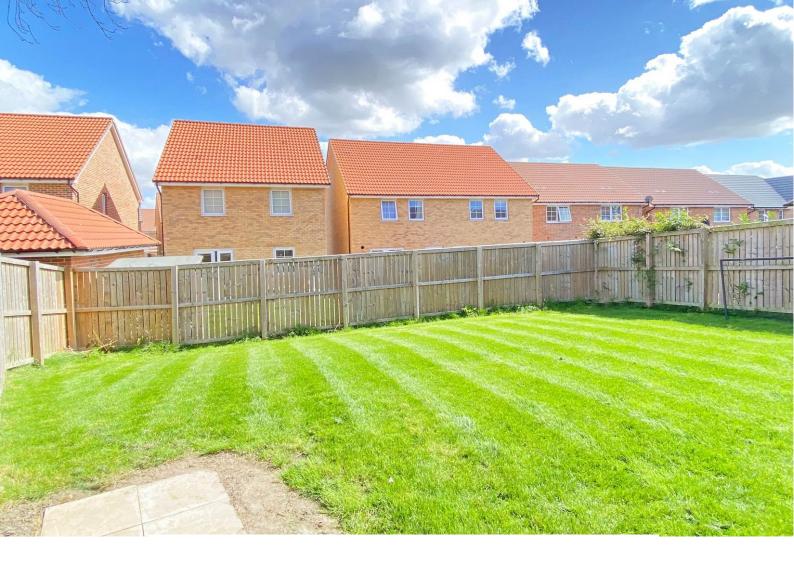

#### OUTSIDE

A double width drive to the front of the property provides off-road parking and leads to a **SINGLE GARAGE.** To the rear is a good- sized lawned garden with patio.