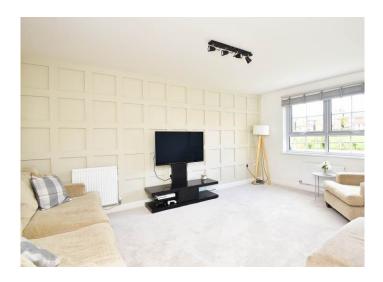

# GROUND FLOOR SITTING ROOM

A spacious reception room with window to front overlooking the adjoining green.