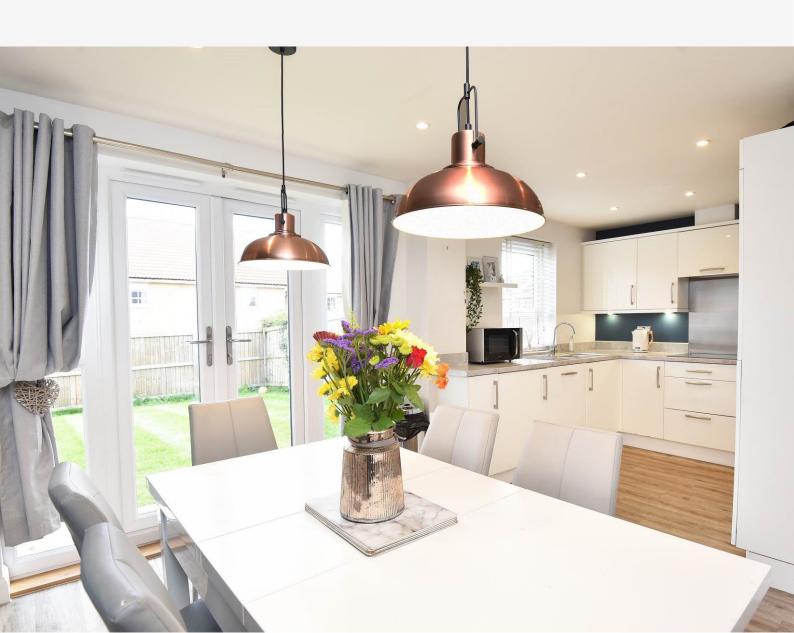

The generous accommodation comprises an impressive dining kitchen which overlooks the good- sized rear garden, together with a separate sitting room, utility room and downstairs WC. Upstairs, there are four good-sized double bedrooms, including a master bedroom with en-suite, and a modern house bathroom.

#### **DINING KITCHEN**

With a range of modern wall and base units with gas hob, double oven and integrated appliances. Spacious dining area with windows to rear and glazed doors leading to the garden.