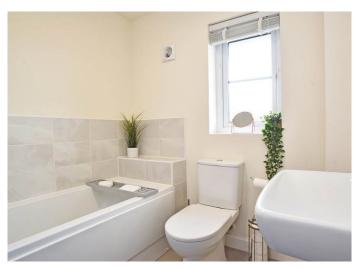

#### **BATHROOM**

A modern white suite with WC, washbasin, and bath with shower above. Window to rear.