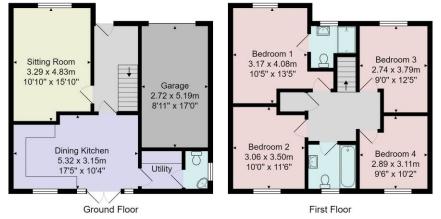

# GROUND FLOOR SITTING ROOM

A spacious reception room with window to front overlooking the adjoining green.

#### **DINING KITCHEN**

With a range of modern wall and base units with gas hob, double oven and integrated appliances. Spacious dining area with windows to rear and glazed doors leading to the garden.

#### **UTILITY ROOM**

With fitted units and space for appliances.

#### **CLOAKROOM**

With WC, washbasin and windows to side.

## FIRST FLOOR BEDROOM 1

A double bedroom with window to front.

#### **EN-SUITE SHOWER ROOM**

A white modern suite with WC, washbasin set within a vanity unit, and shower. Tiled walls and floor and window to front. Heated towel rail.

#### **BEDROOM 2**

A double bedroom with window to rear.

#### **BEDROOM 3**

A double bedroom with window to front.

#### **BEDROOM 4**

A double bedroom with window to rear.

#### **BATHROOM**

A modern white suite with WC, washbasin, and bath with shower above. Window to rear.

#### OUTSIDE

A double width drive to the front of the property provides off-road parking and leads to a **SINGLE GARAGE.** To the rear is a good- sized lawned garden with patio.

#### **Council Tax Band - E**

Total Area: 106.0 m² ... 1141 ft² (excluding garage)
All measurements are approximate and for display purposes only.

No liability is accepted by either the agency or Box Property Solutions Ltd as to the exact measurements of the rooms.