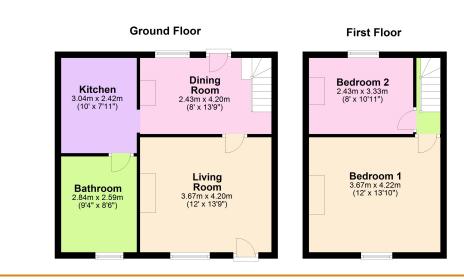

### GROUND FLOOR

LIVING ROOM 4.20m (13'9") x 3.67m (12') Entrance door leading in, window to front, feature fireplace opening.

### DINING ROOM

4.20m (13'9") x 2.43m (8') Window to rear, feature tiled fireplace, stairs rising to first floor, door out to garden.

#### KITCHEN

 $3.04m (10') \times 2.42m (7'11")$ Fitted with a matching range of wall and base units housing 1½ sink and drainer, single electric oven and four ring ceramic hob with extractor over, plumbing for washing machine and space for tumble drier, wall mounted gas boiler, windows to both side and rear.

#### BATHROOM

Fitted with a panelled bath which has mixer tap shower, low level WC and hand wash basin. Window to front.

FIRST FLOOR

BEDROOM 1 4.22m (13'10") x 3.67m (12') Window to front, original feature cast iron fireplace.

BEDROOM 2 3.33m (10'11") x 2.43m (8') Window to rear.