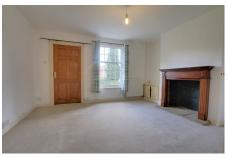

### GROUND FLOOR

LIVING ROOM 4.20m (13'9") x 3.67m (12') Entrance door leading in, window to front, feature fireplace opening.