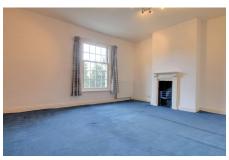

### GROUND FLOOR

LIVING ROOM 4.20m (13'9") x 3.67m (12') Entrance door leading in, window to front, feature fireplace opening.