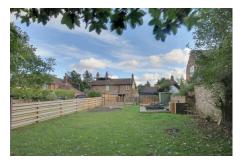

### OUTSIDE

A driveway to one side is shared with the adjoining owner and they have access across for parking in their rear garden.

There is extensive off road parking for this property with a small enclosed garden directly outside the rear of the property and a larger garden beyond the parking area.