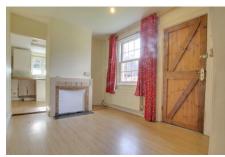

### DINING ROOM

4.20m (13'9") x 2.43m (8') Window to rear, feature tiled fireplace, stairs rising to first floor, door out to garden.