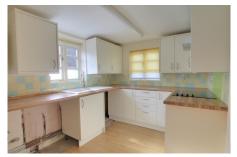

#### KITCHEN

 $3.04m (10') \times 2.42m (7'11")$ Fitted with a matching range of wall and base units housing 1½ sink and drainer, single electric oven and four ring ceramic hob with extractor over, plumbing for washing machine and space for tumble drier, wall mounted gas boiler, windows to both side and rear.