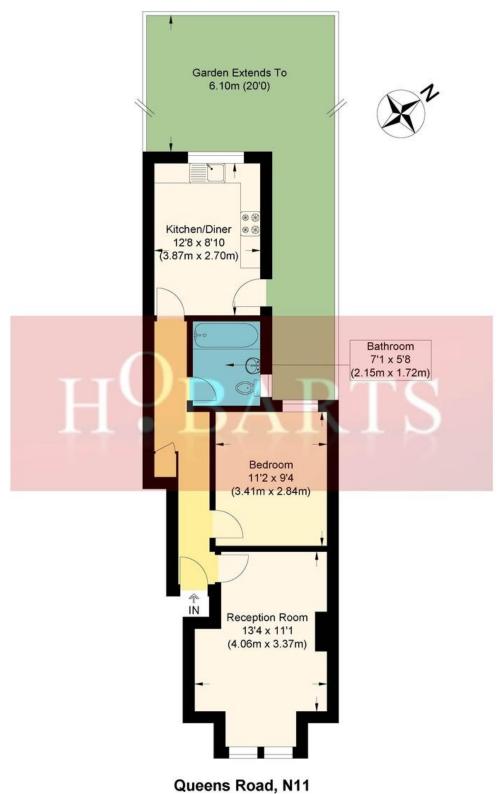

## Queens Road, Bounds Green, N11 2QU

£1,500 pcm

HOBARTS ESTATE AGENTS
3 Crescent Road, Alexandra Park, London, N22 7RP rent@hobartsproperty.co.uk
www.hobarts.co.uk
0208 889 4322

Approximate Gross Internal Floor Area : 46.50 sq m / 500.52 sq ft Illustration for identification purposes only, measurements are approximate, not to scale.