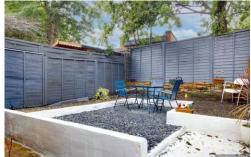

## H<sup>O</sup>BARTS

- Attractive Period Building
- Frontal Reception with Period Fireplace
- Fitted Kitchen/Breakfast Room
- Modern bathroom with Jacuzzi bath/WC
- Private Rear Garden
- Double Glazing, Gas Central Heating
- Wood Flooring
- Close to All Amenities

ONE DOUBLE BEDROOM GROUND FLOOR CONVERTED FLAT WITH OWN REAR GARDEN. An attractive bright and spacious apartment in a period conversion. Large lounge/reception room, double bedroom, bath/shower room/WC, large kitchen/breakfast room with door to own rear garden. Ideally located minutes from Bounds Green Tube & Bowes Park National Rail (20/25 Mins City/West End). \*AVAILABLE NOW\*