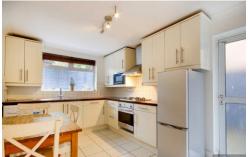

## H<sup>O</sup>BARTS

- Attractive Period Building
- Frontal Reception with Period Fireplace
- Fitted Kitchen/Breakfast Room
- Modern bathroom with Jacuzzi bath/WC
- Private Rear Garden
- Double Glazing, Gas Central Heating
- Wood Flooring
- Close to All Amenities

ONE DOUBLE BEDROOM GROUND FLOOR CONVERTED FLAT WITH OWN REAR GARDEN. An attractive bright and spacious apartment in a period conversion. Large lounge/reception room, double bedroom, bath/shower room/WC, large kitchen/breakfast room with door to own rear garden. Ideally located minutes from Bounds Green Tube & Bowes Park National Rail (20/25 Mins City/West End). \*AVAILABLE NOW\*