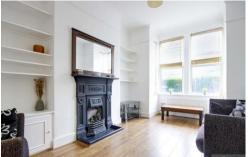

## H<sup>O</sup>BARTS

- Attractive Period Building
- Frontal Reception with Period Fireplace
- Fitted Kitchen/Breakfast Room
- Modern bathroom with Jacuzzi bath/WC
- Private Rear Garden
- Double Glazing, Gas Central Heating
- Wood Flooring
- Close to All Amenities

ONE DOUBLE BEDROOM GROUND FLOOR CONVERTED FLAT WITH OWN REAR GARDEN. An attractive bright and spacious apartment in a period conversion. Large lounge/reception room, double bedroom, bath/shower room/WC, large kitchen/breakfast room with door to own rear garden. Ideally located minutes from Bounds Green Tube & Bowes Park National Rail (20/25 Mins City/West End). \*AVAILABLE NOW\*