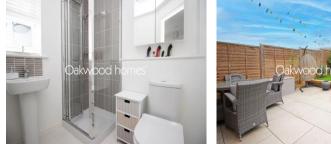

| Accommodation        |                               |
|----------------------|-------------------------------|
| GROUND FLOOR         |                               |
| Hall                 |                               |
| Cloakroom            |                               |
| Living Room          | 15'3" (4.65m) x 12'1" (3.68m) |
| Kitchen/Diner        | 15'4" (4.67m) x 8'10" (2.69m) |
| FIRST FLOOR          |                               |
| Landing              |                               |
| Bedroom 1            | 11'2" (3.40m) x 9'7" (2.92m)  |
| En-suite Shower Room | 6'4" (1.93m) x 5'4" (1.63m)   |
| Bedroom 2            | 9'5" (2.87m) x 7'10" (2.39m)  |
| Bedroom 3            | 7'10" (2.39m) x 5'10" (1.78m) |
| Bathroom             | 6'3" (1.91m) x 6'1" (1.85m)   |
|                      |                               |

#### OUTSIDE

Front garden. Allocated parking space. Beautifully landscaped rear garden with large slab patio area leading to area of lawn with further patio to rear with summerhouse.

www.oakwoodhomes.biz