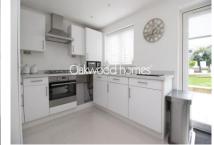

#### The Property

A BEAUTIFULLY PRESENTED 3 BEDROOM END OF TERRACE MODERN FAMILY HOME IN A GREAT LOCATION AND CLOSE TO WESTWOOD CROSS. Early viewing is a must of this ideal first family home which offers good sized accommodation which consists of 3 bedrooms with an en-suite as well as a family bathroom on the first floor. Whilst on the ground floor is a cloakroom, living room and well appointed kitchen/diner which leads out to the landscaped rear garden. There is an allocated parking space and this home is truly a credit to the current owner.

| Accommodation        |                               |
|----------------------|-------------------------------|
| GROUND FLOOR         |                               |
| Hall                 |                               |
| Cloakroom            |                               |
| Living Room          | 15'3" (4.65m) x 12'1" (3.68m) |
| Kitchen/Diner        | 15'4" (4.67m) x 8'10" (2.69m) |
| FIRST FLOOR          |                               |
| Landing              |                               |
| Bedroom 1            | 11'2" (3.40m) x 9'7" (2.92m)  |
| En-suite Shower Room | 6'4" (1.93m) x 5'4" (1.63m)   |
| Bedroom 2            | 9'5" (2.87m) x 7'10" (2.39m)  |
| Bedroom 3            | 7'10" (2.39m) x 5'10" (1.78m) |
| Bathroom             | 6'3" (1.91m) x 6'1" (1.85m)   |
|                      |                               |