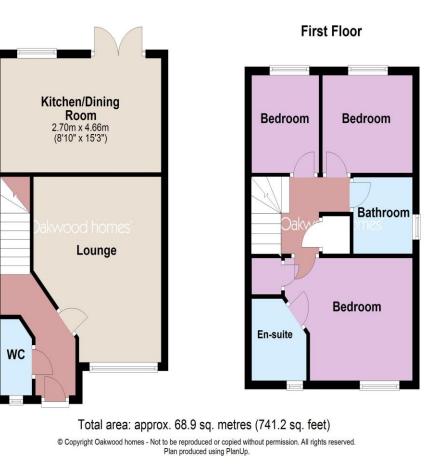

| Accommodation        |                               |
|----------------------|-------------------------------|
| GROUND FLOOR         |                               |
| Hall                 |                               |
| Cloakroom            |                               |
| Living Room          | 15'3" (4.65m) x 12'1" (3.68m) |
| Kitchen/Diner        | 15'4" (4.67m) x 8'10" (2.69m) |
| FIRST FLOOR          |                               |
| Landing              |                               |
| Bedroom 1            | 11'2" (3.40m) x 9'7" (2.92m)  |
| En-suite Shower Room | 6'4" (1.93m) x 5'4" (1.63m)   |
| Bedroom 2            | 9'5" (2.87m) x 7'10" (2.39m)  |
| Bedroom 3            | 7'10" (2.39m) x 5'10" (1.78m) |
| Bathroom             | 6'3" (1.91m) x 6'1" (1.85m)   |
|                      |                               |

### Ground Floor