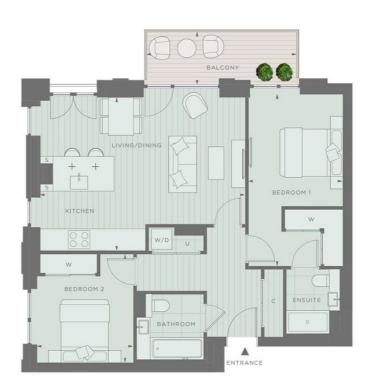

## WATERSIDE RESIDENCES

2-Beds Eighteenth Floor

Material Option: Elevation (Light)

Dims

m/ft

Kitchen / Living / Dining 16'0" x 21'4"

Bedroom 1

17'11" x 9'10"

Internal Area

11 ± X 100

Internal Area
Balcony

841 sq ft 15'7" x 5'6"

Total Area

921 sq ft

WATER GARDENS