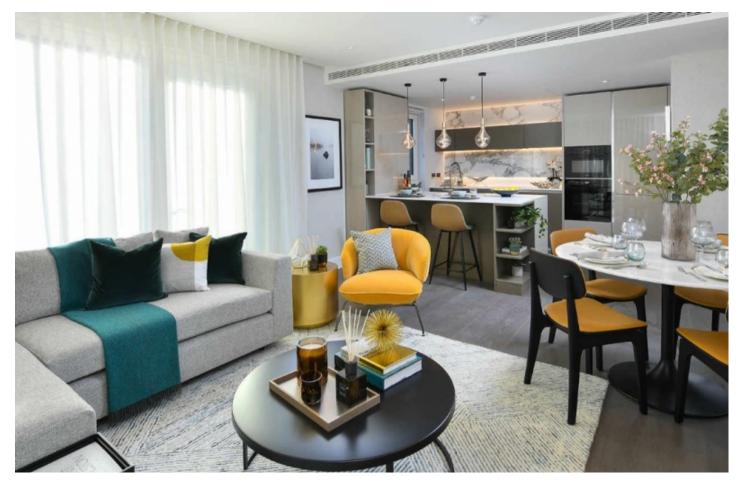

Plot K18.02 Waterside , White City Living , London , W12 7RQ

Vanquish Real Estate is delighted to offer this exquisite 2 bedroom, 2 bathroom West London apartment on the 18th floor with East and South facing views.

## WATERSIDE RESIDENCES

2-Beds Eighteenth Floor

Material Option: Elevation (Light)

Dims

m/ft

Kitchen / Living / Dining 16'0" x 21'4"

Bedroom 1

17'11" x 9'10"

Internal Area

11 ± X 100

Internal Area
Balcony

841 sq ft 15'7" x 5'6"

Total Area

921 sq ft

WATER GARDENS