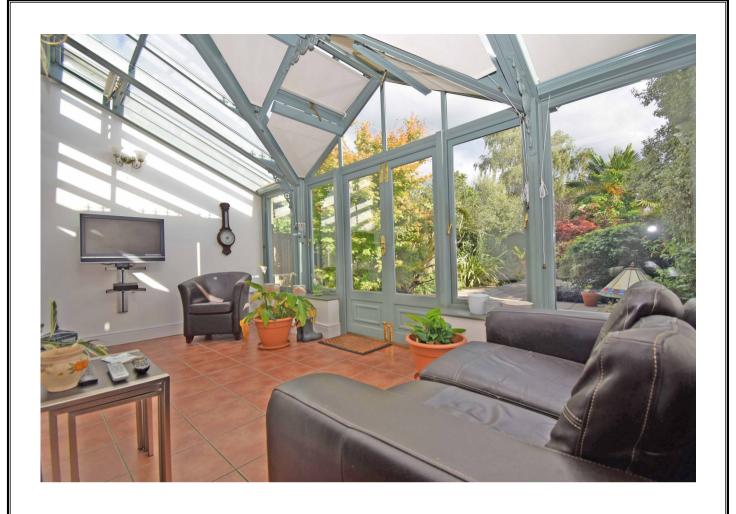

# CORNWALL ROAD, HARROW, MIDDLESEX, HA1 4ND

PRICE....£600,000....FREEHOLD

This well presented three bedroom end of terrace house (1220 sq.ft/113.4 sq.m) is conveniently located within half a mile of West Harrow and North Harrow shopping facilities and Metropolitan Line Stations. Vaughan Primary School (Ofsted Outstanding) is also within a quarter of a mile. The property is fully double glazed and includes two reception rooms with feature fireplaces and an attractive conservatory, filling the area with natural light. There are two double bedrooms, a 14' bedroom three and a contemporary shower room. Outside the 70' rear garden is paved for minimal maintenance and has a fish pond, shrub borders and a storage shed. Offered with no upper chain.