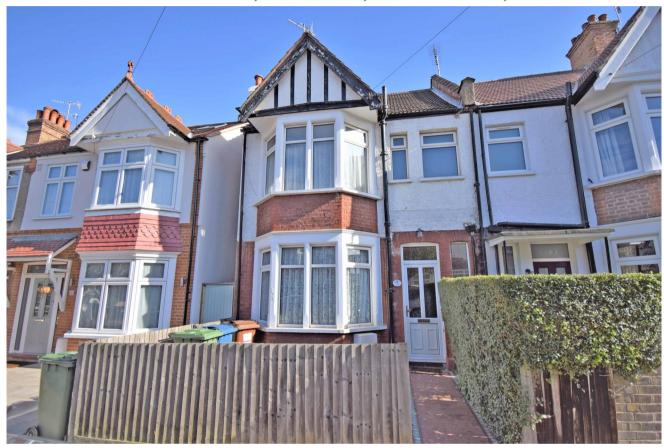

# CORNWALL ROAD, HARROW, MIDDLESEX, HA1 4ND

PRICE....£600,000....FREEHOLD

This well presented three bedroom end of terrace house (1220 sq.ft/113.4 sq.m) is conveniently located within half a mile of West Harrow and North Harrow shopping facilities and Metropolitan Line Stations. Vaughan Primary School (Ofsted Outstanding) is also within a quarter of a mile. The property is fully double glazed and includes two reception rooms with feature fireplaces and an attractive conservatory, filling the area with natural light. There are two double bedrooms, a 14' bedroom three and a contemporary shower room. Outside the 70' rear garden is paved for minimal maintenance and has a fish pond, shrub borders and a storage shed. Offered with no upper chain.