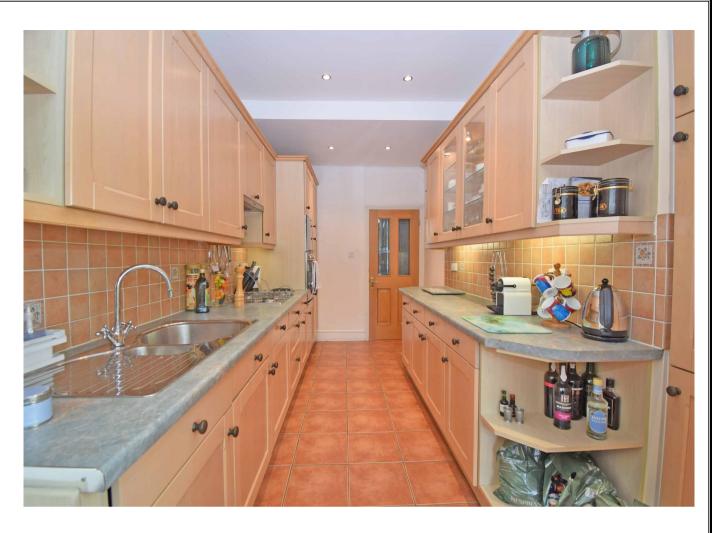

# CORNWALL ROAD, HARROW, MIDDLESEX, HA1 4ND

PRICE....£600,000....FREEHOLD

This well presented three bedroom end of terrace house (1220 sq.ft/113.4 sq.m) is conveniently located within half a mile of West Harrow and North Harrow shopping facilities and Metropolitan Line Stations. Vaughan Primary School (Ofsted Outstanding) is also within a quarter of a mile. The property is fully double glazed and includes two reception rooms with feature fireplaces and an attractive conservatory, filling the area with natural light. There are two double bedrooms, a 14' bedroom three and a contemporary shower room. Outside the 70' rear garden is paved for minimal maintenance and has a fish pond, shrub borders and a storage shed. Offered with no upper chain.