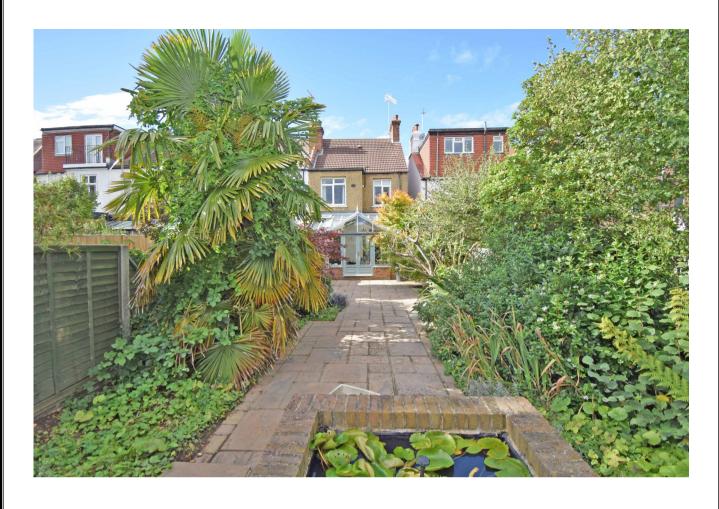

# CORNWALL ROAD, HARROW, MIDDLESEX, HA1 4ND

PRICE....£600,000....FREEHOLD

This well presented three bedroom end of terrace house (1220 sq.ft/113.4 sq.m) is conveniently located within half a mile of West Harrow and North Harrow shopping facilities and Metropolitan Line Stations. Vaughan Primary School (Ofsted Outstanding) is also within a quarter of a mile. The property is fully double glazed and includes two reception rooms with feature fireplaces and an attractive conservatory, filling the area with natural light. There are two double bedrooms, a 14' bedroom three and a contemporary shower room. Outside the 70' rear garden is paved for minimal maintenance and has a fish pond, shrub borders and a storage shed. Offered with no upper chain.