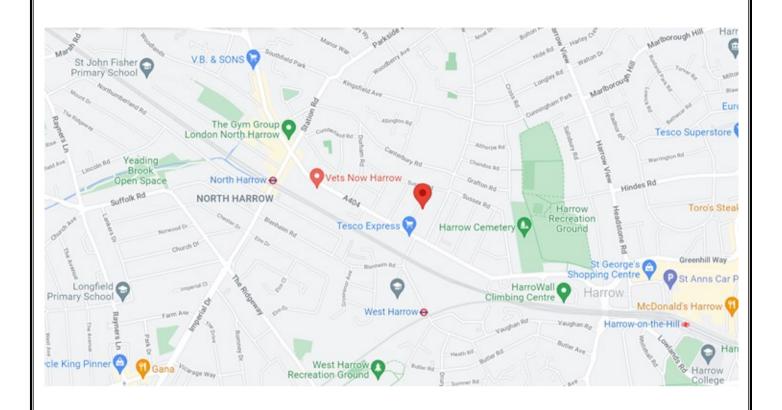

### **LOCAL SCHOOLS**

Vaughan Primary School - 0.24 miles Norbury School - 0.56 miles Whitmore High School - 0.7 miles Nower Hill High School - 0.73 miles

### **LOCAL TRANSPORT**

West Harrow Station (Metropolitan Line) - 0.4 miles North Harrow Station (Metropolitan Line) - 0.6 miles

Approximate Gross Internal Area Ground Floor = 64.6 sq m / 695 sq ft First Floor = 48.8 sq m / 525 sq ft Total = 113.4 sq m / 1,220 sq ft (Excluding Shed)