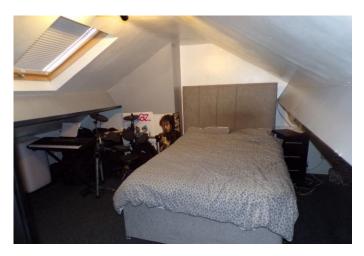

floor, central heating radiator, door to lounge

#### **LOUNGE**

15' 9" x 11' 9" (4.8m x 3.58m)

Door to dining room, feature timber fire surround with ornate iron trim and inset living flame fire, central heating radiator, UPVC windows

## **DINING KITCHEN**

15' x 10' 37" (4.57m x 3.99m)

Modern wall and base units with matching work tops, stainless steel sink and mixer tap, complementary tiling, inset double oven and hob with extractor hood, UPVC windows, UPVC patio doors leading to rear garden

## **BEDROOM 1**

14' 6" x 8' 8" (4.42m x 2.64m)

Fitted wardrobes, UPVC windows, central heating radiator

## BEDROOM 2

11' 7" x 8' 9" (3.53m x 2.67m)

Fitted wardrobes, UPVC windows, central heating radiator

## BEDROOM 3

15' x 15' (4.57m x 4.57m)

Velux window, central heating radiator





#### **BATHROOM**

6' 4" x 5' 9" (1.93m x 1.75m)

White 3 piece suite comprising of; bath, toilet, and sink. Towel radiator. Complementary tiling, UPVC windows, central heating radiator

### PROPERTY DIRECTIONS:

Leave the Clayton office and turn right, take your fourth exit at the roundabout into Bradford Road. Continue along this road passing the off licence on your left and take your second left into Sandringham Road, and Sandringham Close is on your first right.

## **PURCHASE DETAILS:**

Please note that the services & appliances have not been tested & the property is sold on that basis.

Once you are interested in purchasing this property, ideally call in person or telephone this office to discuss your offer, we would suggest that this is done before contacting a bank, building soc