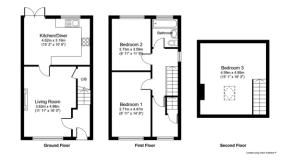

#### **LOUNGE**

15' 9" x 11' 9" (4.8m x 3.58m)

Door to dining room, feature timber fire surround with ornate iron trim and inset living flame fire, central heating radiator, UPVC windows

## **DINING KITCHEN**

15' x 10' 37" (4.57m x 3.99m)

Modern wall and base units with matching work tops, stainless steel sink and mixer tap, complementary tiling, inset double oven and hob with extractor hood, UPVC windows, UPVC patio doors leading to rear garden

## **BEDROOM 1**

14' 6" x 8' 8" (4.42m x 2.64m)

Fitted wardrobes, UPVC windows, central heating radiator

## BEDROOM 2

11' 7" x 8' 9" (3.53m x 2.67m)

Fitted wardrobes, UPVC windows, central heating radiator

## BEDROOM 3

15' x 15' (4.57m x 4.57m)

Velux window, central heating radiator