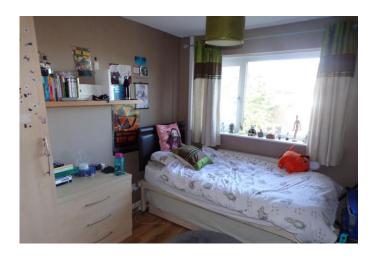

## **BEDROOM 1**

14' 6" x 8' 8" (4.42m x 2.64m)

Fitted wardrobes, UPVC windows, central heating radiator

## BEDROOM 2

11' 7" x 8' 9" (3.53m x 2.67m)

Fitted wardrobes, UPVC windows, central heating radiator