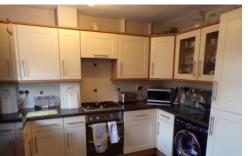

## **DINING KITCHEN**

15' x 10' 37" (4.57m x 3.99m)

Modern wall and base units with matching work tops, stainless steel sink and mixer tap, complementary tiling, inset double oven and hob with extractor hood, UPVC windows, UPVC patio doors leading to rear garden