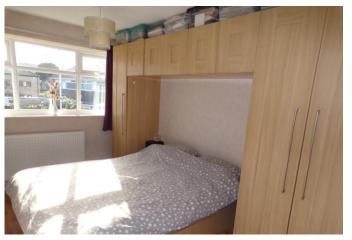

## **BEDROOM 1**

14' 6" x 8' 8" (4.42m x 2.64m)

Fitted wardrobes, UPVC windows, central heating radiator

## BEDROOM 2

11' 7" x 8' 9" (3.53m x 2.67m)

Fitted wardrobes, UPVC windows, central heating radiator