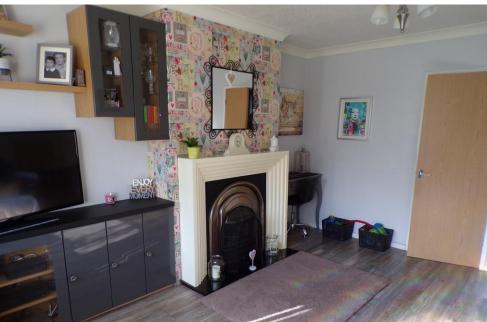

#### **LOUNGE**

15' 9" x 11' 9" (4.8m x 3.58m)

Door to dining room, feature timber fire surround with ornate iron trim and inset living flame fire, central heating radiator, UPVC windows