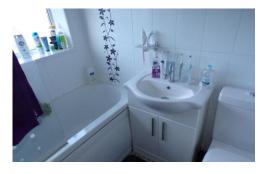

#### **BATHROOM**

6' 4" x 5' 9" (1.93m x 1.75m)

White 3 piece suite comprising of; bath, toilet, and sink. Towel radiator. Complementary tiling, UPVC windows, central heating radiator