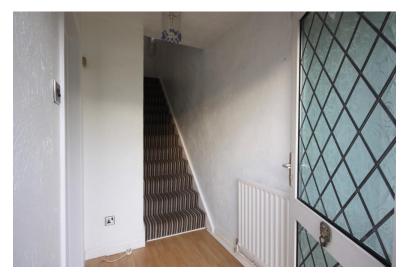

## **ENTRANCE HALL**

Entered through a UPVC door with glazed side panels. Staircase to the first floor. Radiator. Door to: