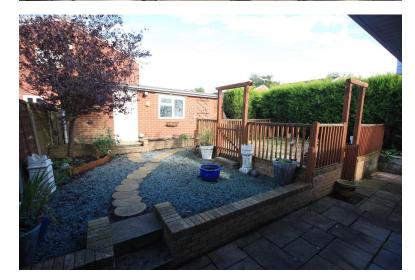

## **REAR GARDEN**

Low maintenance with gravel borders. Patio area. Paved

path leads to the garage. Power point and tap.