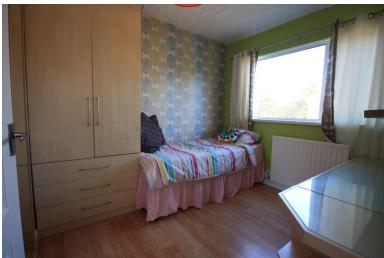

## **BEDROOM TWO**

 $9'2" \times 8'2" (2.79m \times 2.49m)$  Window to the rear elevation. Laminate flooring. The vendor informs us the wardrobes are included in the sale if required.