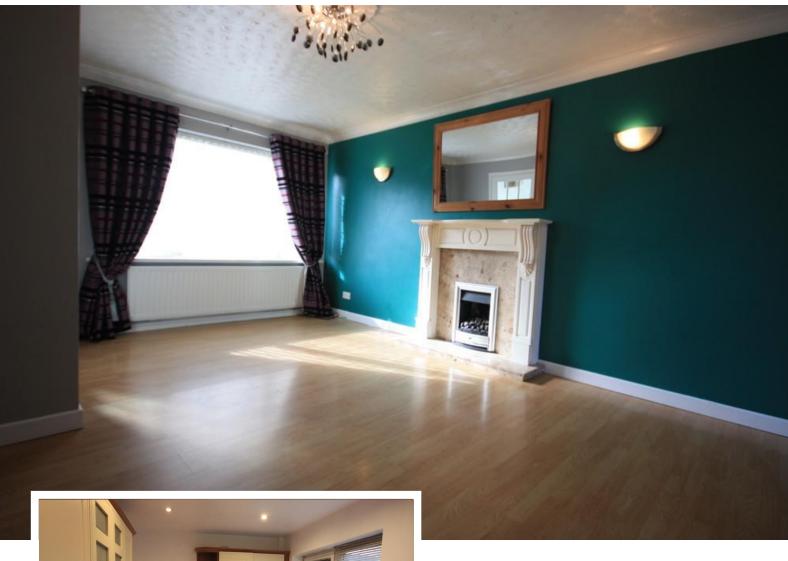

## LOUNGE

15' 9" x 11' 2" ( $4.8 \, \text{m} \, \text{x} \, 3.4 \, \text{m}$ ) Window to the front elevation. Feature fireplace. Wall lights. Coving to the ceiling. Door to: