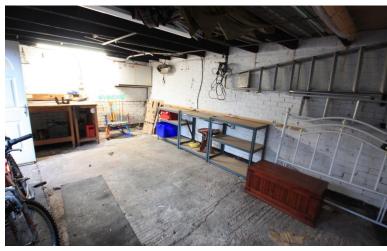

## GARAGE

 $19' \ 6" \ x \ 12' \ (5.94 \ m \ x \ 3.66 \ m)$  Excellent size garage with electric roller shutter door. Window and access door to the side elevation.