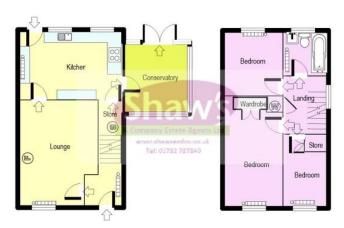

## **ENTRANCE HALL**

Entered through a UPVC door with glazed side panels. Staircase to the first floor. Radiator. Door to:

## LOUNGE

15' 9" x 11' 2" ( $4.8 \, \text{m} \, \text{x} \, 3.4 \, \text{m}$ ) Window to the front elevation. Feature fireplace. Wall lights. Coving to the ceiling. Door to:

## KITCHEN/DINER

14' 6" x 8' 1" (4.42m x 2.46m) Two window to the rear elevation. A range of wall and base units. Ceramic single drainer sink unit. Worksurface. Space for appliances. Understairs store housing the gas boiler. Recessed spotlights. Tiled floor. UPVC rear access door to the garden.

## **CONSERVATORY**

10' 3" x 9' 1" (3.12m x 2.77m) Dwarf wall construction with UPVC windows and door. Under floor heating. Wall lights. Four power points.

## FIRST FLOOR LANDING

Window to the side elevation. Access to the loft. Store cupboard. Doors to:

## **BEDROOM ONE**

15' 8" x 8' 2" (4.78m x 2.49 m) Window to the front elevation. Radiator. The vendor informs us the wardrobes are included in the sale if required.

## **BEDROOM TWO**

 $9'2" \times 8'2" (2.79m \times 2.49m)$  Window to the rear elevation. Laminate flooring. The vendor informs us the wardrobes are included in the sale if required.

## BEDROOM THREE

 $9'7" \times 6'1" (2.92m \times 1.85m)$  Window to the front elevation. Built in over stairs wardrobe. Radiator.

## BATHROOM

Window to the rear elevation. The suite comprises.

Panelled bath, low level W.C, wash hand basin. Radiator.

## GARAGE

 $19' \ 6" \ x \ 12' \ (5.94 \ m \ x \ 3.66 \ m)$  Excellent size garage with electric roller shutter door. Window and access door to the side elevation.