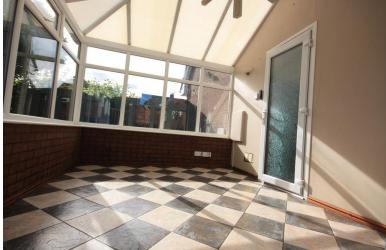

## **CONSERVATORY**

10' 3" x 9' 1" (3.12m x 2.77m) Dwarf wall construction with UPVC windows and door. Under floor heating. Wall lights. Four power points.