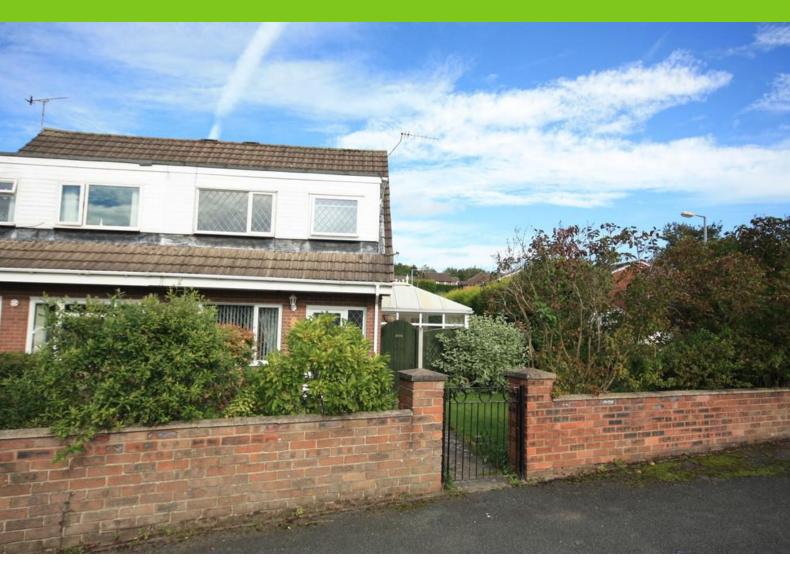

# **87 Newchapel Road**

Kidsgrove, ST7 4RT

- SEMI DETACHED HOUSE
- WITH NO CHAIN
- CORNER PLOT LOCATION
- HALL, LOUNGE

- KITCHEN/DINING ROOM
- GARAGE TO THE REAR
- UPVC D/G & GCH
- THREE BEDROOMS

£175,000

## **INTRO**

A semi detached house with no chain, located within a well regarded location and a corner plot, with garage to the rear, internally the house comprises, hallway, lounge, kitchen/dining room, attached conservatory to the side of the house, three bedrooms, a family bathroom. Externally a front garden, access to the side patio area and landscaped rear garden. A 19' garage to rear. UPVC double glazing & gas central heating are installed. The property is located within easy access to daily facilities & excellent road links to the A34/A500 Viewing is essential without delay to fully appreciate the opportunity. (draft details subject to approval)

## FRONT GARDEN

Brick wall boundary wall to the front and side of the property. Extending to the side of the property, the garden is laid to lawn with shrub borders. Paved path leads to the front door.