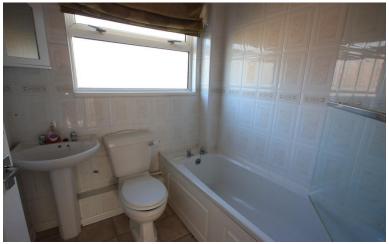

## BATHROOM

Window to the rear elevation. The suite comprises.

Panelled bath, low level W.C, wash hand basin. Radiator.