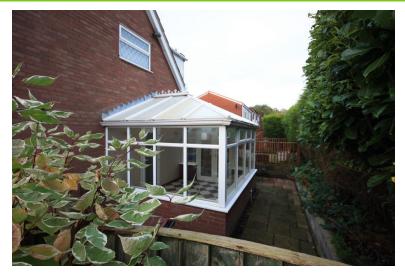

## **CONSERVATORY**

10' 3" x 9' 1" (3.12m x 2.77m) Dwarf wall construction with UPVC windows and door. Under floor heating. Wall lights. Four power points.