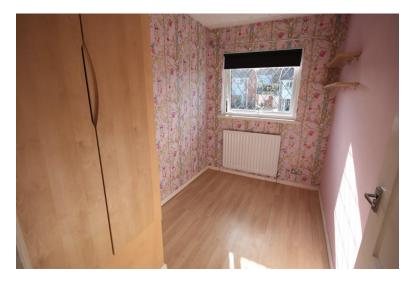

## BEDROOM THREE

 $9'7" \times 6'1" (2.92m \times 1.85m)$  Window to the front elevation. Built in over stairs wardrobe. Radiator.