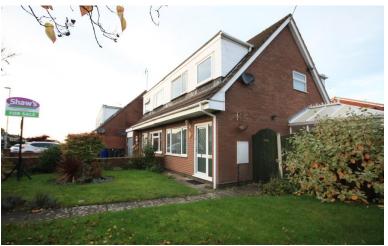

# **87 Newchapel Road**

Kidsgrove, ST7 4RT

- SEMI DETACHED HOUSE
- WITH NO CHAIN
- CORNER PLOT LOCATION
- HALL, LOUNGE

- KITCHEN/DINING ROOM
- GARAGE TO THE REAR
- UPVC D/G & GCH
- THREE BEDROOMS

£175,000

## **INTRO**

A semi detached house with no chain, located within a well regarded location and a corner plot, with garage to the rear, internally the house comprises, hallway, lounge, kitchen/dining room, attached conservatory to the side of the house, three bedrooms, a family bathroom. Externally a front garden, access to the side patio area and landscaped rear garden. A 19' garage to rear. UPVC double glazing & gas central heating are installed. The property is located within easy access to daily facilities & excellent road links to the A34/A500 Viewing is essential without delay to fully appreciate the opportunity. (draft details subject to approval)