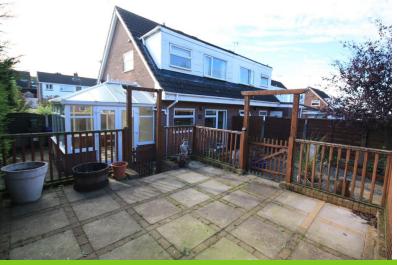

## **CONSERVATORY**

10' 3" x 9' 1" (3.12m x 2.77m) Dwarf wall construction with UPVC windows and door. Under floor heating. Wall lights. Four power points.

## **REAR GARDEN**

Low maintenance with gravel borders. Patio area. Paved

path leads to the garage. Power point and tap.