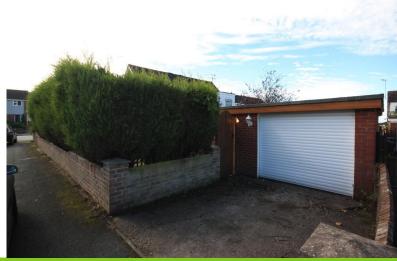

## GARAGE

 $19' \ 6" \ x \ 12' \ (5.94 \ m \ x \ 3.66 \ m)$  Excellent size garage with electric roller shutter door. Window and access door to the side elevation.