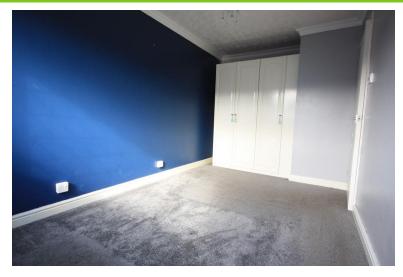

## **BEDROOM ONE**

15' 8" x 8' 2" (4.78m x 2.49 m) Window to the front elevation. Radiator. The vendor informs us the wardrobes are included in the sale if required.