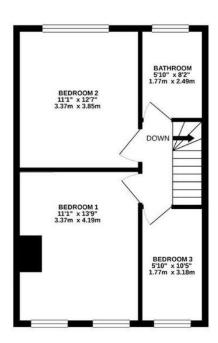

# Edgware Way, Edgware Guide Price £300,000

Ideal investment opportunity! This well-presented duplex apartment located above shops, comprises two receptions (one currently used as a bedroom) and kitchen to the first floor. On the first floor there are three bedrooms and family bathrooms. The property is currently tenanted and achieving £1500, per calendar month. Due to a short lease this property is available to a cash buyer only



## FIRST FLOOR 438 sq.ft. (40.7 sq.m.) approx.

## SECOND FLOOR 438 sq.ft. (40.7 sq.m.) approx.





# TOTAL FLOOR AREA: 876 sq.ft. (81.4 sq.m.) approx.

Whilst every altering has been made to ensure the accuracy of the floorplant contained been, measurements of doors, wholest, norms and any other term are approximate and to respect the properties trace for any error, prospective purchaser. The services, systems and applicate bother have not been tested and no quarantee as to their operating or efficiency can be given.







58 Edgware Way Edgware Middlesex HA8 8DJ www.taylorhawkins.net property@taylorhawkins.co.uk 020 8958 2222 Agents Note: Whilst every care has been taken to prepare these sales particulars, they are for guidance purposes only. All measurements are approximate are for general guidance purposes only and whilst every care has been taken to ensure their accuracy, they sh