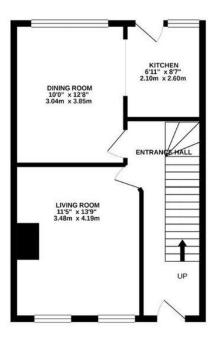

# Edgware Way, Edgware Guide Price £300,000

Ideal investment opportunity! This well-presented duplex apartment located above shops, comprises two receptions (one currently used as a bedroom) and kitchen to the first floor. On the first floor there are three bedrooms and family bathrooms. The property is currently tenanted and achieving £1500, per calendar month. Due to a short lease this property is available to a cash buyer only



## FIRST FLOOR 438 sq.ft. (40.7 sq.m.) approx.

## SECOND FLOOR 438 sq.ft. (40.7 sq.m.) approx.





# TOTAL FLOOR AREA: 876 sq.ft. (81.4 sq.m.) approx.

Whilst every altering has been made to ensure the accuracy of the floorplant contained been, measurements of doors, wholest, norms and any other term are approximate and to respect the properties trace for any error, prospective purchaser. The services, systems and applicate bother have not been tested and no quarantee as to their operating or efficiency can be given.







58 Edgware Way Edgware Middlesex HA8 8DJ www.taylorhawkins.net property@taylorhawkins.co.uk 020 8958 2222 Agents Note: Whilst every care has been taken to prepare these sales particulars, they are for guidance purposes only. All measurements are approximate are for general guidance purposes only and whilst every care has been taken to ensure their accuracy, they