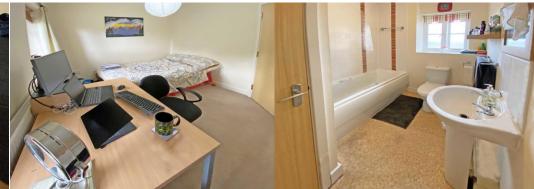

#### BEDROOM 2

9' 3"x 8' 8" (2.82m x 2.64m) (plus deep alcove) Further spacious double bedroom with two Upvc double glazed window to front aspect. Radiator. TV point.

6' 5"x 5' 6" (1.96m x 1.68m) (plus deep door recess) Upvc double glazed window with obscure glass to rear aspect. Modern white suite comprising, low level w.c., pedestal hand wash basin and bath with tiled surround, glass shower screen and electric shower over. Radiator. Shaver point. Extractorfan. Door to deep airing cupboard complete with shelving.