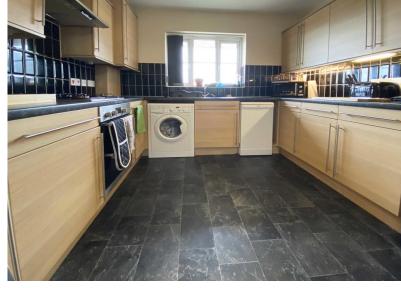

#### KITCHEN

9' 8"x 8' 10" (2.95m x 2.69m) Attractive kitchen with extensive range of base and wall units in light wood effect finish. Granite effect roll-edge worktop with tiled surround and inset stainless steel sink. Integral electric double oven and gas hob with extractor hood over. Space and plumbing for washing machine and dishwasher. Matching wall cupboard housing gas boiler. Upvc double glazed window to rear aspect. Space for free standing fridge/freezer.