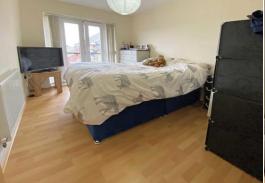

11' 0"x 8' 10" (3.35m x 2.69m) Spacious double bedroom with Upvc double glazed French doors to balcony with steel surround and toughened glass. Radiator. Wood effect laminate flooring.