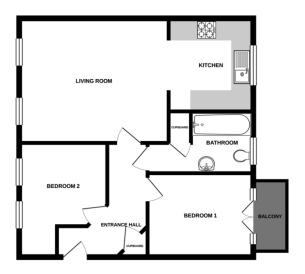

#### **ENTRANCE HALLWAY**

L shaped entrance hallway with wood effect laminate floor. Radiator. Hatchto loft space. Telephone intercom. Door to deep storage cupboard. Doors to living room, bedrooms and

11' 0"x 8' 10" (3.35m x 2.69m) Spacious double bedroom with Upvc double glazed French doors to balcony with steel surround and toughened glass. Radiator. Wood effect laminate flooring.

#### BEDROOM 2

9' 3"x 8' 8" (2.82m x 2.64m) (plus deep alcove) Further spacious double bedroom with two Upvc double glazed window to front aspect. Radiator. TV point.

6' 5"x 5' 6" (1.96m x 1.68m) (plus deep door recess) Upvc double glazed window with obscure glass to rear aspect. Modern white suite comprising, low level w.c., pedestal hand wash basin and bath with tiled surround, glass shower screen and electric shower over. Radiator. Shaver point. Extractorfan. Door to deep airing cupboard complete with shelving.

### OUTSIDE

Allocated parking space located to the rear of the property.

GROUND FLOOR

WWW.EPC4U.COM

Agents Note: Whilst every care has been taken to prepare these sales particulars, they are for guidance purposes only. All measurements are approximate are for general guidance purposes only and whilst every care has been taken to ensure their accuracy, they should not be relied upon and potential buyers are advised to recheck the measurements. West of Exe is a trading name for East of Exe Ltd, Reg. no. 07121967