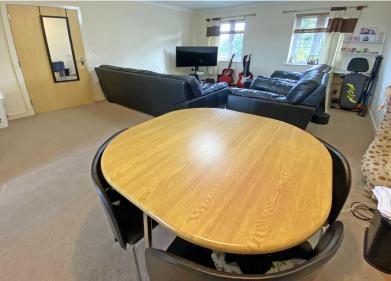

#### LOUNGE/DINING ROOM

15' 4"x 13' 0" (4.67m x 3.96m) Light and spacious lounge/dining room with two Upvc double glazed windows to front aspect. Two radiators. TV and telephone points. Archto kitchen.