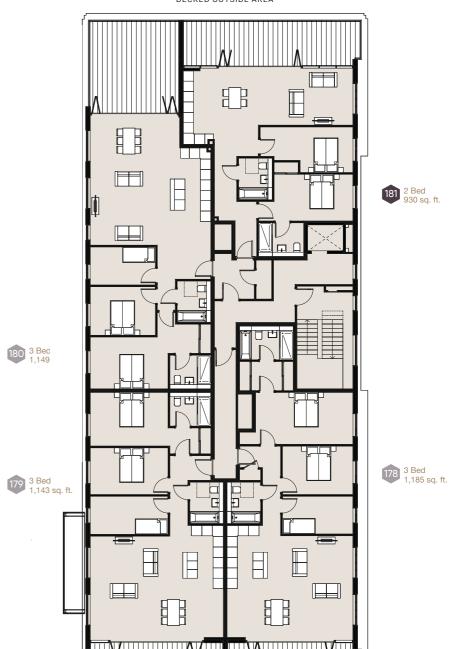

## AT BROADOAKS

DECKED OUTSIDE AREA

DECKED OUTSIDE AREA

Please note: Floor plans and measurements are taken from architects construction drawings and therefore do not represent finished room sizes.

All dimensions are maximum measurements and are subject to deviation during construction.

## APARTMENT 178

Kitchen/ 7.29m x 6.03m 23'11" x 19'9" 

### APARTMENT 179

Kitchen/ 7.69m x 6.47m 25' 2" x 21' 3" Kitchen/ 7.69m x 6.47m 25°2" x 21°3" Living/ Bed 1 4.49m x 2.20m 14'8" x 7'2" Bed 2 4.49m x 2.70m 14'8" x 8'10" Bed 3 6.97m x 3.10m 22'10" x 10'2"

## APARTMENT 181

APARTMENT 180

Kitchen/ 9.80m x 4.25m 32' 2" x 13' 11"

Kitchen/ 6.97m x 7.51m 22'10" x 24'7"

Living/ Bed 1 5.36m x 2.64m 17; 7" x 8' 8" Bed 2 5.45m x 2.70m 17; 10" x 8' 10"

SOLIHULL