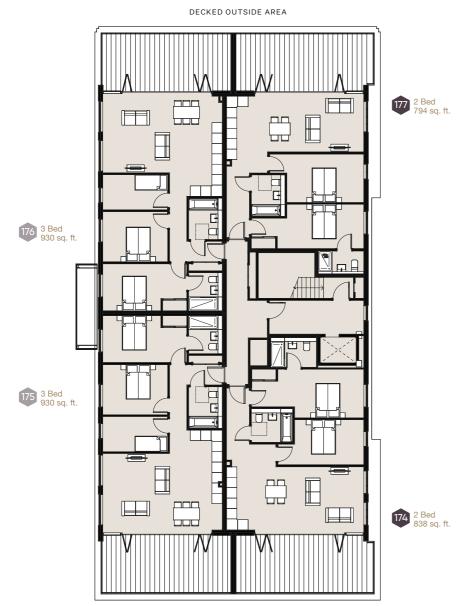

## AT BROADOAKS

DECKED OUTSIDE AREA

DECKED OUTSIDE AREA

Please note: Floor plans and measurements are taken from architects construction drawings and therefore do not represent finished room sizes.

All dimensions are maximum measurements and are subject to deviation during construction.

## APARTMENT 174

Kitchen/ 7.93m x 4.96m 26' 0" x 16' 3" Bed 1 4.96m x 2.60m 16' 3" x 8' 6" Bed 2 6.50m x 2.82m 21' 4" x 9' 3"

### APARTMENT 175

Kitchen/ 6.90m x 5.78m 22' 7" x 18' 11"

Living/
Bed 1 3.75m x 2.04m 12'3" x 6'8"
Bed 2 3.75m x 2.90m 12'3" x 9'6"
Bed 3 4.85m x 2.71m 15'11" x 8'10"

## APARTMENT 176

Kitchen/ 6.90m x 5.78m 22' 7" x 18' 11" Living/ Bed 1 3.75m x 2.04m 12' 3" x 6' 8" Bed 2 3.75m x 2.90m 12' 3" x 9' 6" Bed 3 4.85m x 2.71m 15' 11" x 8' 10"

## APARTMENT 177

Kitchen/ 7.93m x 3.37m 26' 0" x 11' 0" Living/ Bed 1 5.45m x 2.80m 17'10" x 9' 2" Bed 2 6.50m x 2.56m 21' 4" x 8' 4"

2 BEDROOM 3 BEDROOM

Please note: Floor plans and measurements are taken from architects construction drawings and therefore do not represent finished room sizes.

All dimensions are maximum measurements and are subject to deviation during construction.