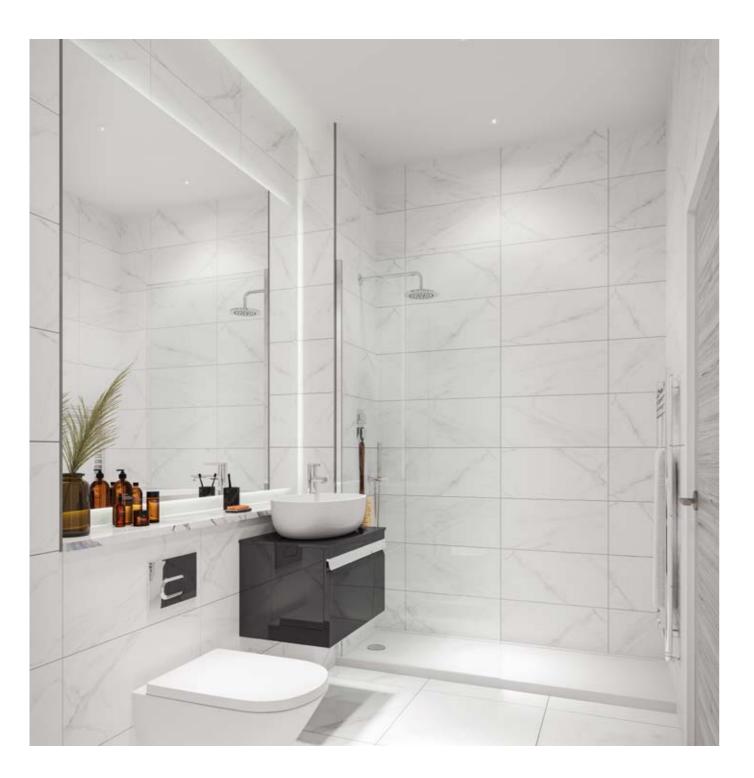

## BATHROOM AND ENSUITES

- Vitra basin and mixer tap, Vitra Sento wall hung WC with
   Vitra control panel and concealed cistern
- Rectangular Vitra bath/shower system with wall mounted thermostatic mixer
- Fixed overhead Rain shower head and handset
- Ceramic floor tiling
- Full height porcelin marble stone effect, matt wall tiles
- · Heated chrome towel rail
- Wall mounted mirror above vanity basin unit

- Thermostatic shower over baths with glass screen
- Vitra shower system and enclosure in ensuite with Just Trays Deep Stone shower tray
- Stainless steel toilet roll holder
- Shaver point