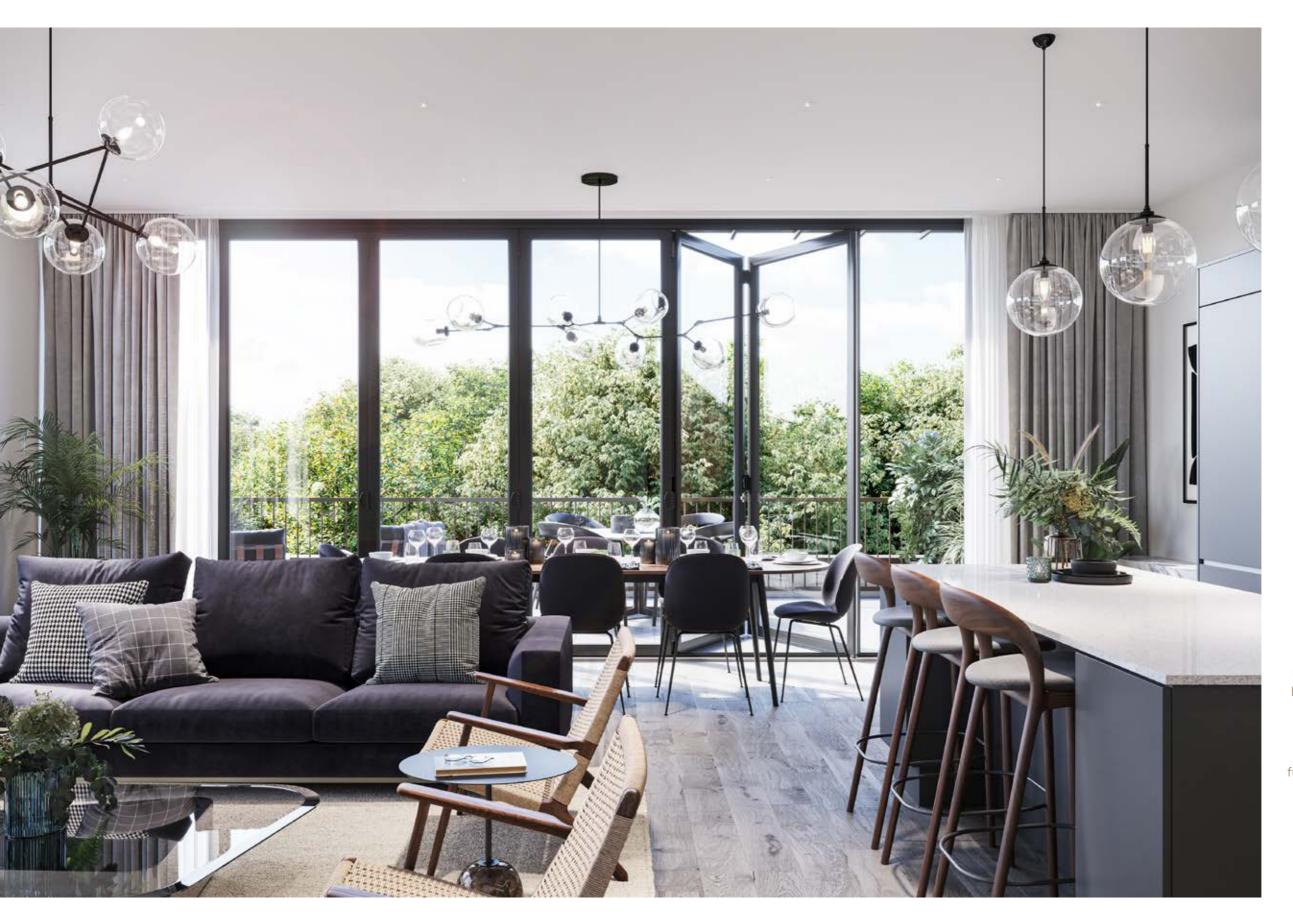

## LIVING AND DINING

- Engineered wood flooring, including hall
- TV, high speed 1GB internet, BT and Virgin outlets in living area and bedrooms
- Telephone sockets

## KITCHEN

- Engineered wood flooring
- Gemin Puro range of matt finish kitchens with soft close drawers and doors
- Infiniti Stone Quartz square edge worktops with matching upstands
- Neff built in double oven
- Neff ceramic hob
- Neff telescopic cooker hood
- Neff integrated 70/30 fridge freezer
- Neff integrated dishwasher and washer dryer
- 11/2 sink and drainer with swan neck mixer tap
- Stainless steel splash back
- Under cupboard LED lighting

## AT BROADOAKS

DECKED OUTSIDE AREA

DECKED OUTSIDE AREA

Please note: Floor plans and measurements are taken from architects construction drawings and therefore do not represent finished room sizes.

All dimensions are maximum measurements and are subject to deviation during construction.