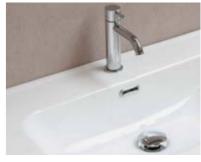

## BATHROOM AND ENSUITES

- Vitra basin and mixer tap, Vitra Sento wall hung WC with
   Vitra control panel and concealed cistern
- Rectangular Vitra bath/shower system with wall mounted thermostatic mixer
- Fixed overhead Rain shower head and handset
- Ceramic floor tiling
- Full height porcelin marble stone effect, matt wall tiles
- · Heated chrome towel rail
- Wall mounted mirror above vanity basin unit

- Thermostatic shower over baths with glass screen
- Vitra shower system and enclosure in ensuite with Just Trays Deep Stone shower tray
- Stainless steel toilet roll holder
- Shaver point