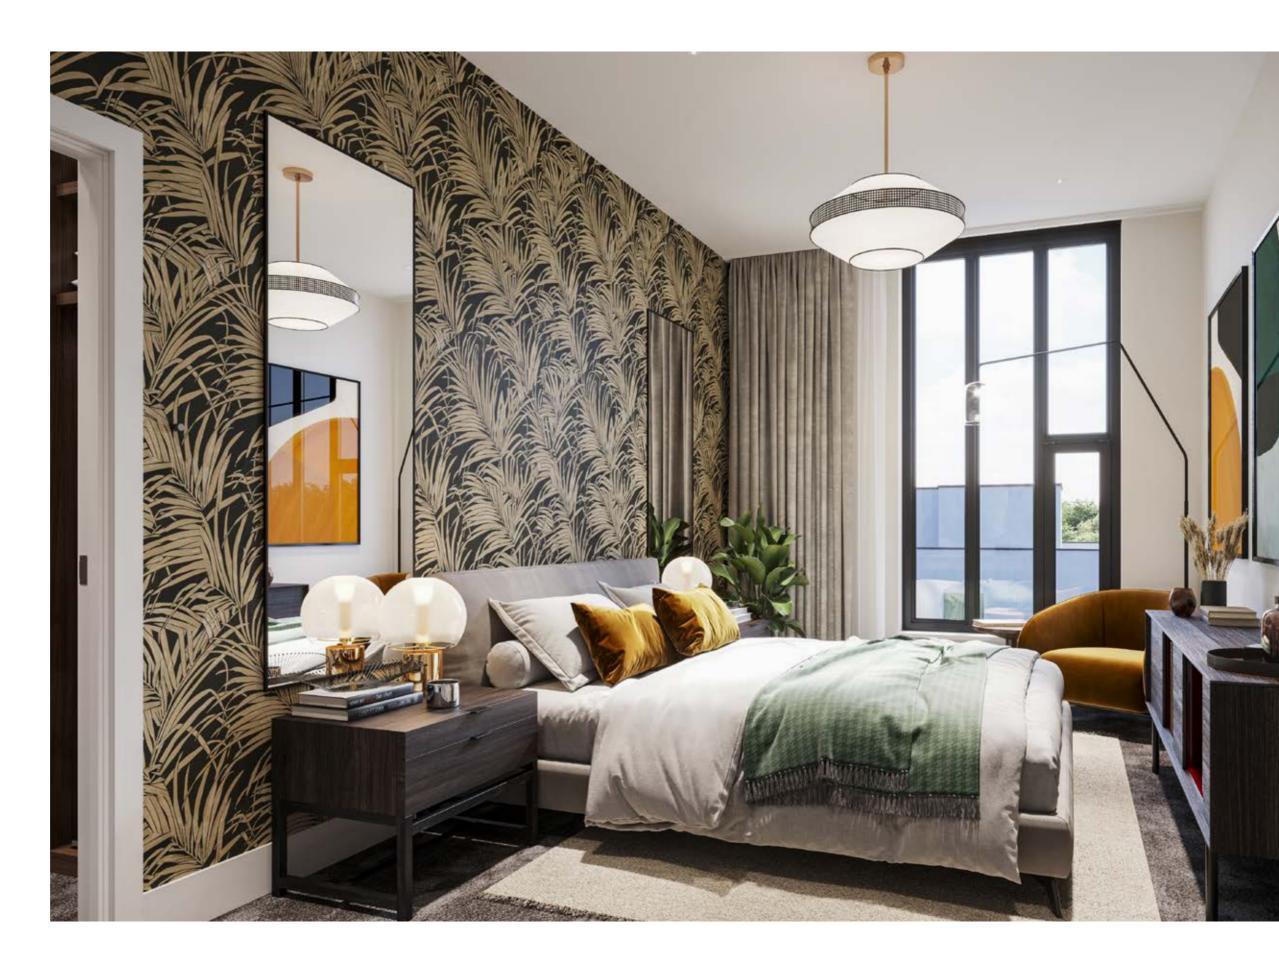

#### BEDROOMS

- 100% New Zealand wool fitted carpet
- Fully fitted Vesta space storage wardrobes with grey mirrored sliding doors, graphite woodwork, shelving and chrome rails