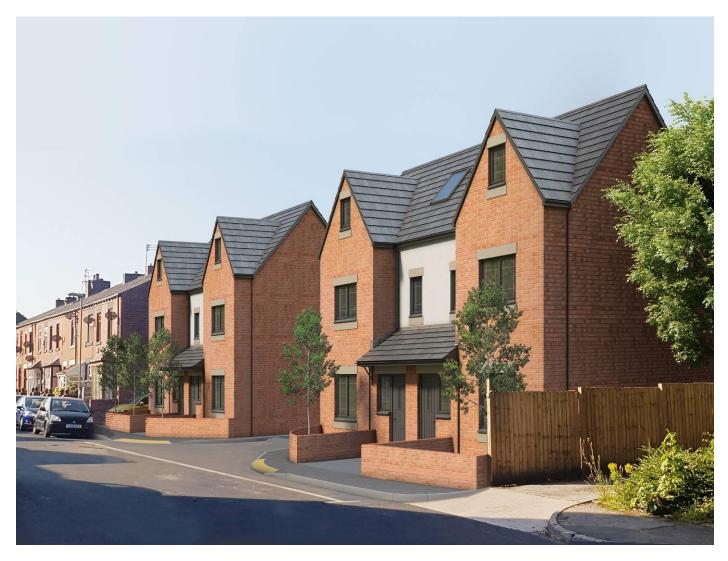

## Plot 3, Hebron Street, Royton, Oldham, OL2 6LU

- NEW BUILD Semi-Detached Home
- Three Storey With Three Generous Bedrooms
- Spacious Lounge
- Fitted Kitchen/Diner
- Bathroom/WC & En Suite

- Gardens & Driveway Parking
- Central Heating & Double
  Glazed
- Convenient Cul De Sac Location
- High Specification. AVAILABLE
  NOW
- NOT TO BE MISSED.

These superb three storey, spacious, newly built, semi detached properties have living accommodation set out as follows. Ground floor: Entrance hall, open plan Lounge with fitted Kitchen and Dining area and wc. To the first floor there are two generous Bedrooms and luxury Bathroom/wc whilst to the second floor there is a large main Bedroom with Dressing room and Ensuite shower/wc. Outside, the property has garden areas to the front and rear with allocated parking spaces provided. The properties benefits further from the installation of gas fired central heating, double glazed windows throughout and quality fixtures and fittings including light fittings, floor coverings and bathroom and kitchen fitments. This fine home is situated in a convenient and popular, residential area with easy access to well regarded local schools and amenities, excellent public transport links and just a short distance from Royton and Shaw centres. An internal inspection is strongly recommended.