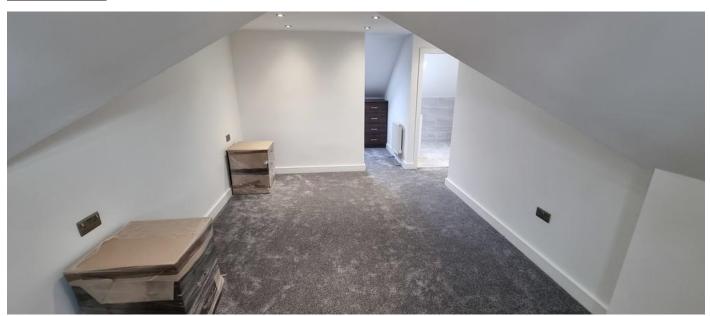

### Second Floor

Bedroom one: 15'6 x 10'2

<u>Dressing Area</u>: 6'10 x 8'10 \*fixtures and fittings at an additional cost\*