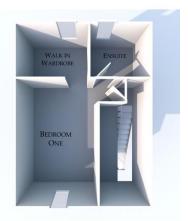

### Second Floor

Bedroom one: 15'6 x 10'2

<u>Dressing Area</u>: 6'10 x 8'10 \*fixtures and fittings at an additional cost\*

### Ensuite shower/wc: 6'10 x 7'3