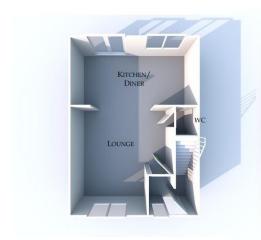

These superb three storey, spacious, newly built, semi detached properties have living accommodation set out as follows. Ground floor: Entrance hall, open plan Lounge with fitted Kitchen and Dining area and wc. To the first floor there are two generous Bedrooms and luxury Bathroom/wc whilst to the second floor there is a large main Bedroom with Dressing room and Ensuite shower/wc. Outside, the property has garden areas to the front and rear with allocated parking spaces provided. The properties benefits further from the installation of gas fired central heating, double glazed windows throughout and quality fixtures and fittings including light fittings, floor coverings and bathroom and kitchen fitments. This fine home is situated in a convenient and popular, residential area with easy access to well regarded local schools and amenities, excellent public transport links and just a short distance from Royton and Shaw centres. An internal inspection is strongly recommended.

#### Accommodation

Entrance

Ground Floor wc

Kitchen & Dining Area: 8'11 x 16'7

#### <u>Lounge front:</u> 14'1 x 13'4

First Floor