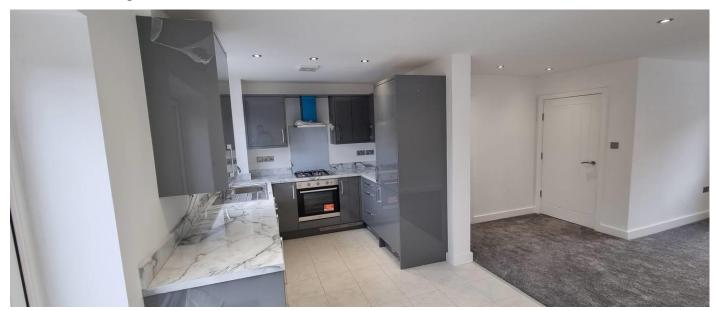

#### Accommodation

Entrance

Ground Floor wc

Kitchen & Dining Area: 8'11 x 16'7