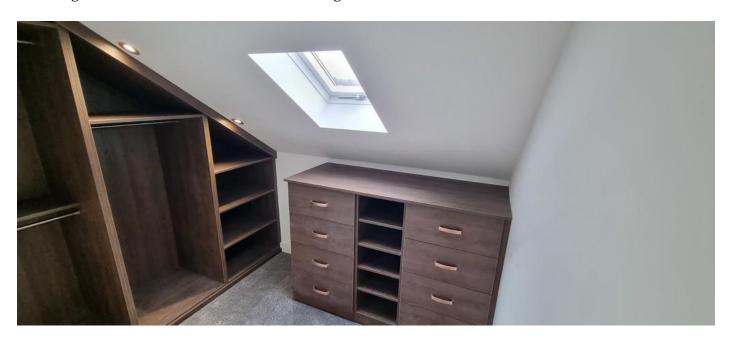

### Second Floor

Bedroom one: 15'6 x 10'2

<u>Dressing Area</u>: 6'10 x 8'10 \*fixtures and fittings at an additional cost\*