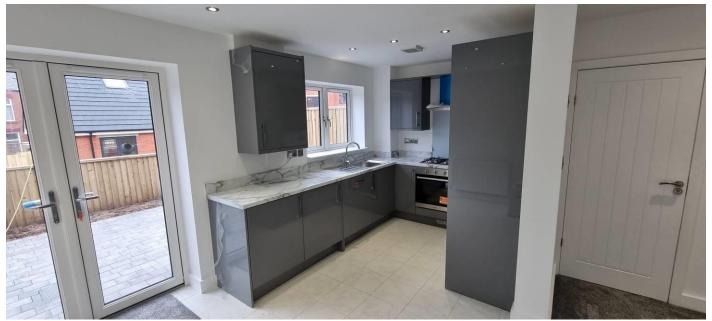

#### Accommodation

Entrance

Ground Floor wc

Kitchen & Dining Area: 8'11 x 16'7