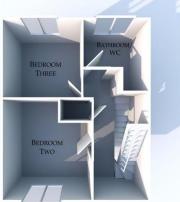

These superb three storey, spacious, newly built, semi detached properties have living accommodation set out as follows. Ground floor: Entrance hall, open plan Lounge with fitted Kitchen and Dining area and wc. To the first floor there are two generous Bedrooms and luxury Bathroom/wc whilst to the second floor there is a large main Bedroom with Dressing room and Ensuite shower/wc. Outside, the property has garden areas to the front and rear with allocated parking spaces provided. The properties benefits further from the installation of gas fired central heating, double glazed windows throughout and quality fixtures and fittings including light fittings, floor coverings and bathroom and kitchen fitments. This fine home is situated in a convenient and popular, residential area with easy access to well regarded local schools and amenities, excellent public transport links and just a short distance from Royton and Shaw centres. An internal inspection is strongly recommended.

#### Bedroom three: 8'11 x 9'1

Bathroom/wc: 8'1 x 7'2

### Second Floor

Bedroom one: 15'6 x 10'2

<u>Dressing Area</u>: 6'10 x 8'10 \*fixtures and fittings at an additional cost\*

### Ensuite shower/wc: 6'10 x 7'3