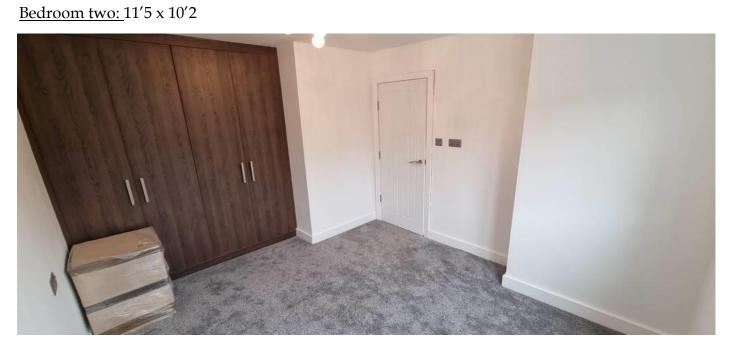

### Second Floor

Bedroom one: 15'6 x 10'2

<u>Dressing Area</u>: 6'10 x 8'10 \*fixtures and fittings at an additional cost\*