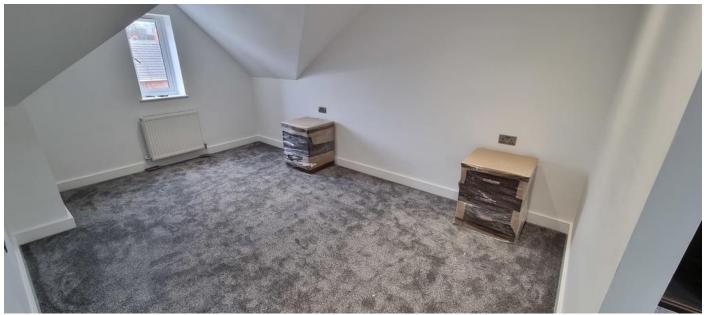

### Second Floor

Bedroom one: 15'6 x 10'2

<u>Dressing Area</u>: 6'10 x 8'10 \*fixtures and fittings at an additional cost\*