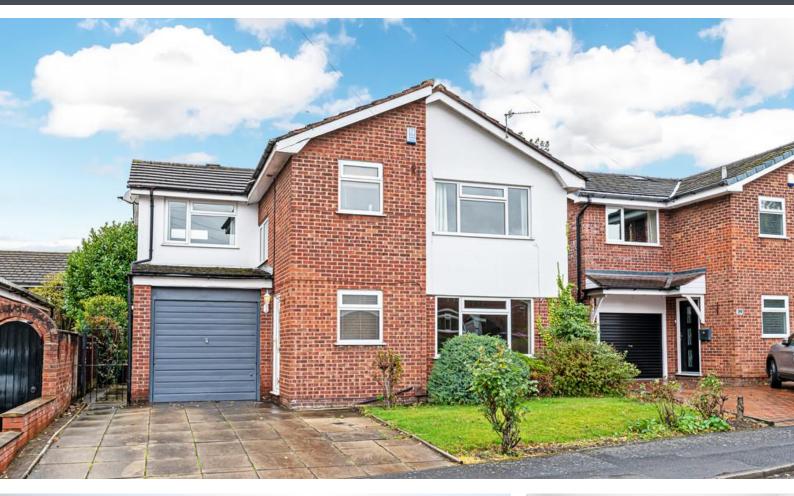

## **Property Features**

- 4 bedrooms detached
- Master bedroom with en suite
- 3 double bedrooms
- Driveway & Garage
- EPC Rating: D Council Tax Band: D

## **Full Description**

Four Bedroom Detached House. Spacious lounge. Modern fitted kitchen with integrated fridge/freezer. Dining area with patio door leading to a large rear garden. Master bedroom with en suite. Second double bedroom with fitted wardrobes. Third double bedroom. Family bathroom with three-piece white bathroom suite. fourth single bedroom. Off road parking for 2 cars. Garage. Great location. Close to schools and motorway links.