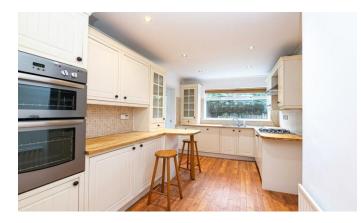

## **Full Description**

Four Bedroom Detached House. Spacious lounge. Modern fitted kitchen with integrated fridge/freezer. Dining area with patio door leading to a large rear garden. Master bedroom with en suite. Second double bedroom with fitted wardrobes. Third double bedroom. Family bathroom with three-piece white bathroom suite. fourth single bedroom. Off road parking for 2 cars. Garage. Great location. Close to schools and motorway links.