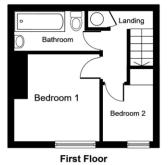

### **BEDROOM ONE**

9' 9" x 9' 7" (2.97m x 2.92m)

UPVC windows, central heating radiator

### **BEDROOM TWO**

6' 4" x 5' 8" (1.93m x 1.73m)

UPVC windows, central heating radiator

#### **BATHROOM**

7' 9" x 4' 5" (2.36m x 1.35m)

Complementary tiling, WC, bath, sink central heating radiator