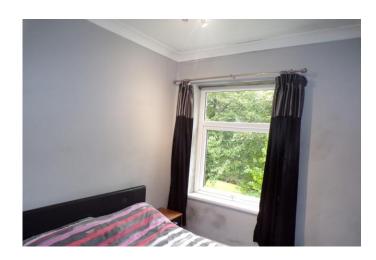

## OPEN PLAN LOUNGE/KITCHEN

14' 9" x 12' 8" (4.5m x 3.86m)

Living area: UPVC windows, Central heating radiator. Kitchen area: modern wall and base units in timber finish, matching work surfaces. Inset stainless steel double drainer sink and mixer tap, inset oven with ceramic hob and extractor canopy. Stairs to lower, useful cellar. UPVC, central heating radiator