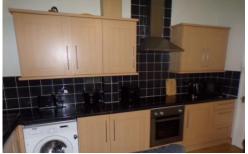

## OPEN PLAN LOUNGE/KITCHEN

14' 9" x 12' 8" (4.5m x 3.86m)

Living area: UPVC windows, Central heating radiator. Kitchen area: modern wall and base units in timber finish, matching work surfaces. Inset stainless steel double drainer sink and mixer tap, inset oven with ceramic hob and extractor canopy. Stairs to lower, useful cellar. UPVC, central heating radiator