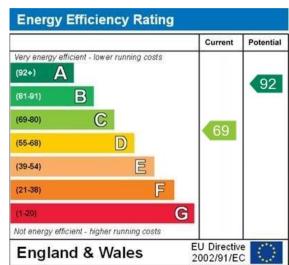

## **Property Features**

- IDEAL FOR FIRST TIME BUYER
- INNER TERRACE BACK TO BACK
- HEART OF THORNTON VILLAGE
- QUIET BACKWATER LOCATION
- TWO BEDROOMS

- OPEN PLAN LOUNGE/KITCHEN
- 3 PIECE BATHROOM
- LAWNED GARDEN
- UPVC WINDOWS
- CENTRAL HEATING