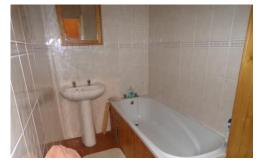

#### **BATHROOM**

7' 9" x 4' 5" (2.36m x 1.35m)

Complementary tiling, WC, bath, sink central heating radiator