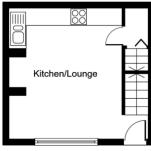

## OPEN PLAN LOUNGE/KITCHEN

14' 9" x 12' 8" (4.5m x 3.86m)

Living area: UPVC windows, Central heating radiator. Kitchen area: modern wall and base units in timber finish, matching work surfaces. Inset stainless steel double drainer sink and mixer tap, inset oven with ceramic hob and extractor canopy. Stairs to lower, useful cellar. UPVC, central heating radiator

**RENT-A-HOUSE**: Thinking of renting your HOUSE? FLAT? Contact (01274) 880019 for further details.

WWW.EPC4U.COM

**Ground Floor** 

3 Ladyfield, Thornton, Bradford, BD13 3HZ NOT TO SCALE For layout guidance only