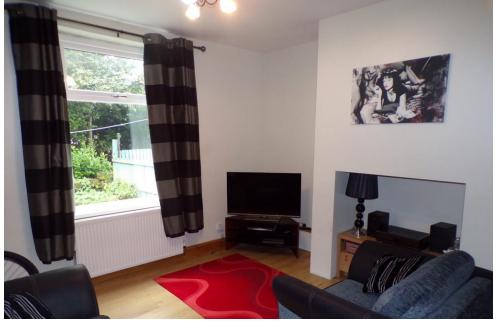

## OPEN PLAN LOUNGE/KITCHEN

14' 9" x 12' 8" (4.5m x 3.86m)

Living area: UPVC windows, Central heating radiator. Kitchen area: modern wall and base units in timber finish, matching work surfaces. Inset stainless steel double drainer sink and mixer tap, inset oven with ceramic hob and extractor canopy. Stairs to lower, useful cellar. UPVC, central heating radiator