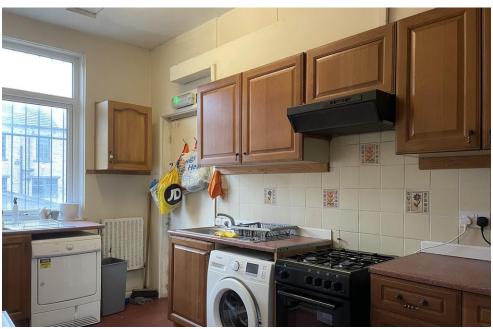

# COMMUNAL KITCHEN

15' 3" x 8' 6" (4.65m x 2.59m)

UPVC window. Wall and base units with complementary work tops and tiling. Inset sink with mixer tap. Plumbing for washer. Door to rear garden.