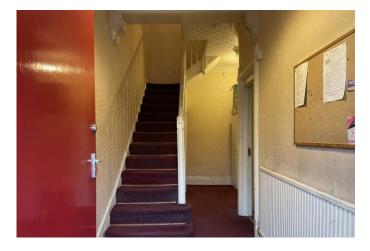

# **ENTRANCE**

Via front door to a communal lounge, bedsit and communal kitchen. Steps down to large cellars which may convert to provide further accommodation (subject to any necessary consents).

# LANDING AREA

Doors to a separate wc, separate shower and communal bathroom.