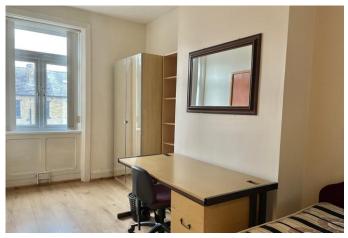

# **BEDSIT**

15' 9" x 10' 8" (4.8m x 3.25m)

UPVC window. Central heating radiator. Door through to a shower room comprising of shower, hand wash basin, wc and complementary tiling.

#### BEDSIT

11' 6" x 11' 6" (3.51m x 3.51m)

UPVC window. Central heating radiator. Vanity wash basin.

#### **BEDSIT**

15' 9" x 8' 5" (4.8m x 2.57m)

UPVC window. Central heating radiator. Vanity wash basin.

# **BEDSIT**

15' 9" x 10' 7" (4.8m x 3.23m)

UPVC window. Central heating radiator. Door through to a shower room comprising of shower, hand wash basin, wc and complementary tiling.

# **BEDSIT**

11' 9" x 9' 0" (3.58m x 2.74m)

UPVC window. Central heating radiator. Vanity wash basin.

#### **BEDSIT**

15' 5" x 10' 8" (4.7m x 3.25m)

UPVC window. Two central heating radiators. Door through to a shower room comprising of shower, hand wash basin, wc and complementary tiling.