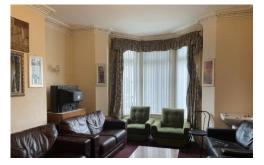

# **COMMUNAL LOUNGE**

19' 0" x 14' 0" (5.79m x 4.27m)

UPVC window. Two central heating radiators.