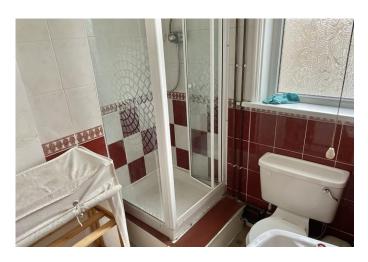

# **BEDSIT**

15' 9" x 10' 8" (4.8m x 3.25m)

UPVC window. Central heating radiator. Door through to a shower room comprising of shower, hand wash basin, wc and complementary tiling.

# **BEDSIT**

15' 9" x 10' 7" (4.8m x 3.23m)

UPVC window. Central heating radiator. Door through to a shower room comprising of shower, hand wash basin, wc and complementary tiling.

# **COMMUNAL BATHROOM**

6' 9" x 5' 9" (2.06m x 1.75m)

UPVC window. Bath, hand wash basin, wc and complementary tiling. Central heating radiator.

#### **BEDSIT**

15' 5" x 10' 8" (4.7m x 3.25m)

UPVC window. Two central heating radiators. Door through to a shower room comprising of shower, hand wash basin, wc and complementary tiling.

#### SHOWER ROOM

Shower, hand wash basin, wc, central heating radiator and complementary tiling.