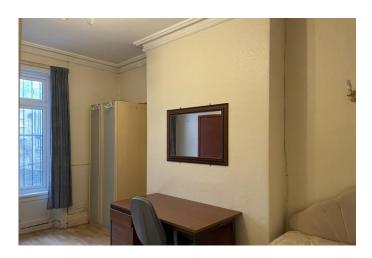

# **BEDSIT**

15' 9" x 10' 8" (4.8m x 3.25m)

UPVC window. Central heating radiator. Door through to a shower room comprising of shower, hand wash basin, wc and complementary tiling.

#### BEDSIT

11' 6" x 11' 6" (3.51m x 3.51m)

UPVC window. Central heating radiator. Vanity wash basin.

#### **BEDSIT**

15' 9" x 8' 5" (4.8m x 2.57m)

UPVC window. Central heating radiator. Vanity wash basin.

# **BEDSIT**

15' 9" x 10' 7" (4.8m x 3.23m)

UPVC window. Central heating radiator. Door through to a shower room comprising of shower, hand wash basin, wc and complementary tiling.