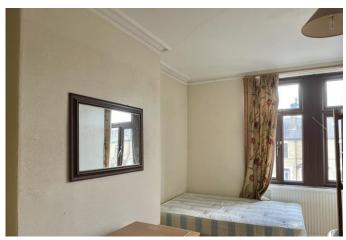

#### BEDSIT

11' 6" x 11' 6" (3.51m x 3.51m)

UPVC window. Central heating radiator. Vanity wash basin.

#### **BEDSIT**

15' 9" x 8' 5" (4.8m x 2.57m)

UPVC window. Central heating radiator. Vanity wash basin.

# **BEDSIT**

15' 9" x 10' 7" (4.8m x 3.23m)

UPVC window. Central heating radiator. Door through to a shower room comprising of shower, hand wash basin, wc and complementary tiling.