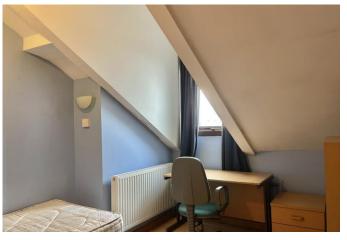

# STUDIO FLAT

13' 0" x 12' 9" (3.96m x 3.89m)

UPVC window. Two central heating radiators. Doors through to the kitchen and bathroom.

# **KITCHEN**

7' 0" x 6' 0" (2.13m x 1.83m)

Velux window. Base unit with complementary work surfaces. Stainless steel sink with mixer tap. Complementary tiling. Central heating radiator.