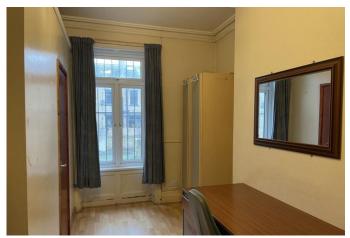

# **BEDSIT**

15' 9" x 10' 8" (4.8m x 3.25m)

UPVC window. Central heating radiator. Door through to a shower room comprising of shower, hand wash basin, wc and complementary tiling.

#### BEDSIT

11' 6" x 11' 6" (3.51m x 3.51m)

UPVC window. Central heating radiator. Vanity wash basin.

#### **BEDSIT**

15' 9" x 8' 5" (4.8m x 2.57m)

UPVC window. Central heating radiator. Vanity wash basin.

# **BEDSIT**

15' 9" x 10' 7" (4.8m x 3.23m)

UPVC window. Central heating radiator. Door through to a shower room comprising of shower, hand wash basin, wc and complementary tiling.

# **BEDSIT**

11' 9" x 9' 0" (3.58m x 2.74m)

UPVC window. Central heating radiator. Vanity wash basin.

#### **BEDSIT**

15' 5" x 10' 8" (4.7m x 3.25m)

UPVC window. Two central heating radiators. Door through to a shower room comprising of shower, hand wash basin, wc and complementary tiling.