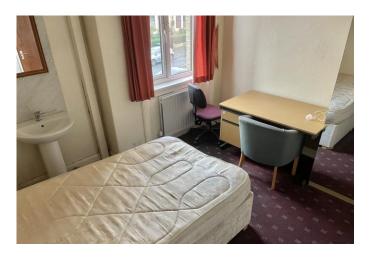

# **BEDSIT**

15' 9" x 10' 8" (4.8m x 3.25m)

UPVC window. Central heating radiator. Door through to a shower room comprising of shower, hand wash basin, wc and complementary tiling.

# **BEDSIT**

15' 9" x 10' 7" (4.8m x 3.23m)

UPVC window. Central heating radiator. Door through to a shower room comprising of shower, hand wash basin, wc and complementary tiling.

#### **BEDSIT**

15' 5" x 10' 8" (4.7m x 3.25m)

UPVC window. Two central heating radiators. Door through to a shower room comprising of shower, hand wash basin, wc and complementary tiling.