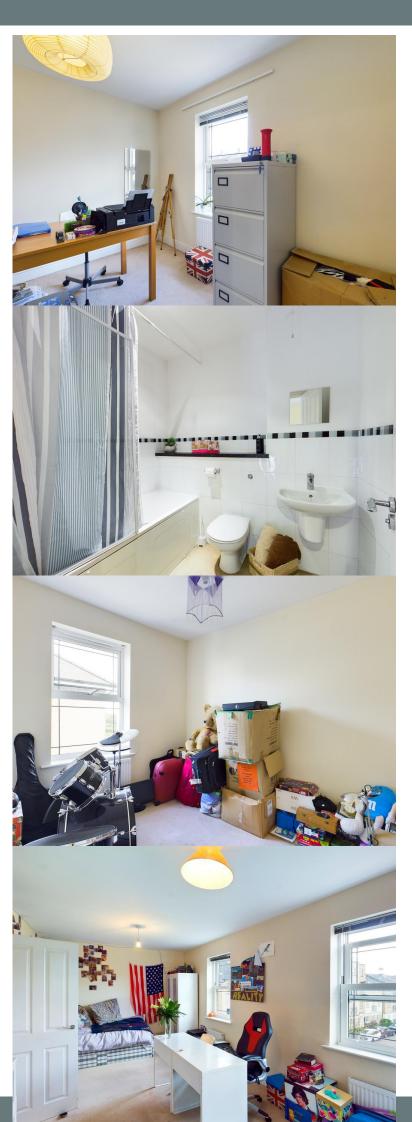

### FAMILY BATHROOM

7' 1" x 6' 5" (2.16m x 1.96m) Large partially tiled family bathroom with white panelled bath and shower over, low level W/C, sink with mixer tap, extractor fan.

## **BEDROOM TWO**

18' 10" x 10' 2" (5.74m x 3.1m) Large double bedroom, two front facing windows. Carpeted throughout

### **BEDROOM FOUR**

9' 6" x 10' 6" (2.9m x 3.2m) Good sized double bedroom, rear facing window, carpeted throughout.