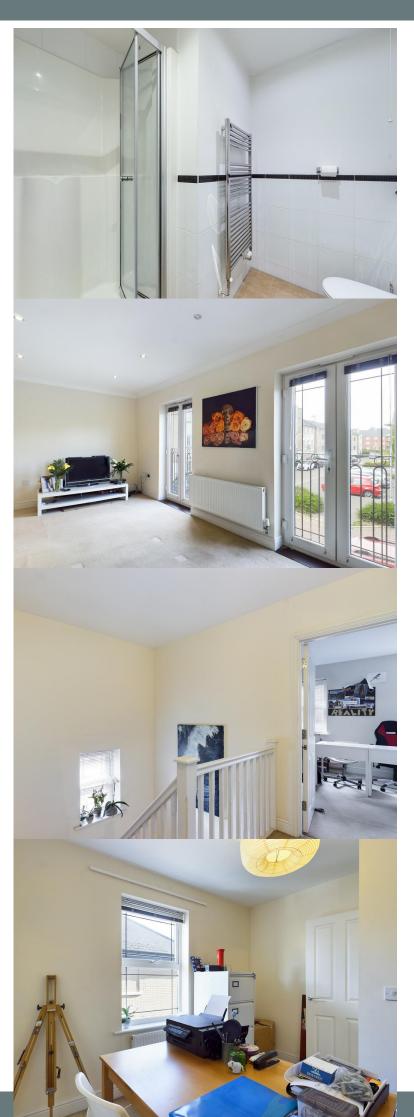

#### **CLOAKROOM**

5' 7" x 3' 5" (1.7m x 1.04m) Partially tiled with dark roll top edge to side, low level W/C, sink with chrome mixer tap, radiator and extractor.

#### LIVING ROOM

18' 10" x 10' 1" (5.74m x 3.07m) Large light filled room with two Juliet balconies with views overlooking communal garden area. Satellite TV point, carpeted throughout.

Landing carpeted throughout with storage cupboard

## **ENSUITE**

7' 10" x 7' 1" (2.39m x 2.16m) Good sized shower ensuite partially tiled with shelving to side, low level W/C, chrome heated towel rail & extractor fan.