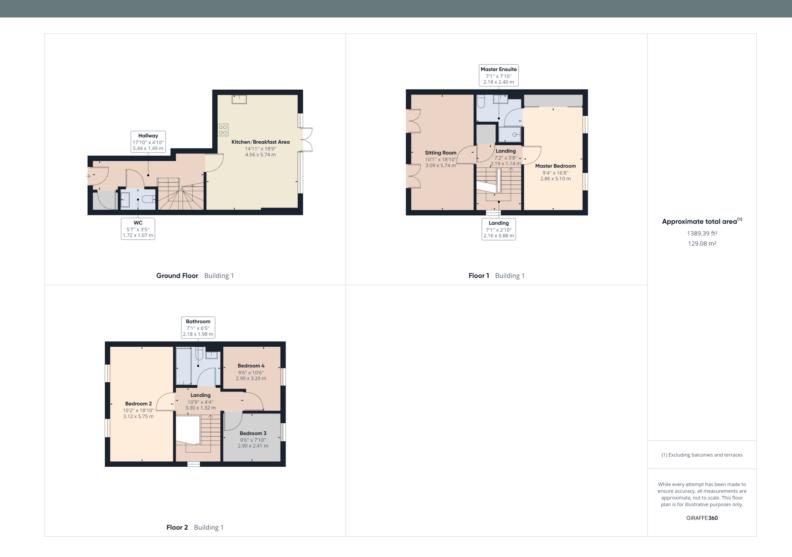

#### **CLOAKROOM**

5' 7" x 3' 5" (1.7m x 1.04m) Partially tiled with dark roll top edge to side, low level W/C, sink with chrome mixer tap, radiator and extractor.

#### KITCHEN/DINER

18' 9" x 14' 11" (5.72m x 4.55m) Spacious light filled kitchen/dining area with light vinyl wood effect flooring throughout. An impressive range of wooden wall and base units with a dark speckled worktop, sink with chrome mixer taps. Gas hob with extractor hood over, double oven, stainless steel splash-back. Space for large fridge freezer. Patio doors leading to rear garden.

#### LIVING ROOM

18' 10" x 10' 1" (5.74m x 3.07m) Large light filled room with two Juliet balconies with views overlooking communal garden area. Satellite TV point, carpeted throughout.

Landing carpeted throughout with storage cupboard

#### MASTER BEDROOM

18' 10" x 11' 7" (5.74m x 3.53m) Good sized double bedroom with large fitted mirror wardrobe, two windows with views overlooking rear garden.

Carpeted throughout.

Door to en-suite:

## **ENSUITE**

7' 10" x 7' 1" (2.39m x 2.16m) Good sized shower ensuite partially tiled with shelving to side, low level W/C, chrome heated towel rail & extractor fan.

## **BEDROOM TWO**

18' 10" x 10' 2" (5.74m x 3.1m) Large double bedroom, two front facing windows. Carpeted throughout

#### BEDROOM THREE

9' 6" x 7' 10" (2.9m x 2.39m) Double bedroom, window with views over rear garden, carpeted throughout.

### FAMILY BATHROOM

7' 1" x 6' 5" (2.16m x 1.96m) Large partially tiled family bathroom with white panelled bath and shower over, low level W/C, sink with mixer tap, extractor fan.

### **BEDROOM FOUR**

9' 6" x 10' 6" (2.9m x 3.2m) Good sized double bedroom, rear facing window, carpeted throughout.