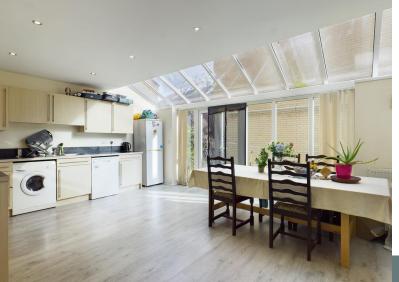

#### KITCHEN/DINER

18' 9" x 14' 11" (5.72m x 4.55m) Spacious light filled kitchen/dining area with light vinyl wood effect flooring throughout. An impressive range of wooden wall and base units with a dark speckled worktop, sink with chrome mixer taps. Gas hob with extractor hood over, double oven, stainless steel splash-back. Space for large fridge freezer. Patio doors leading to rear garden.