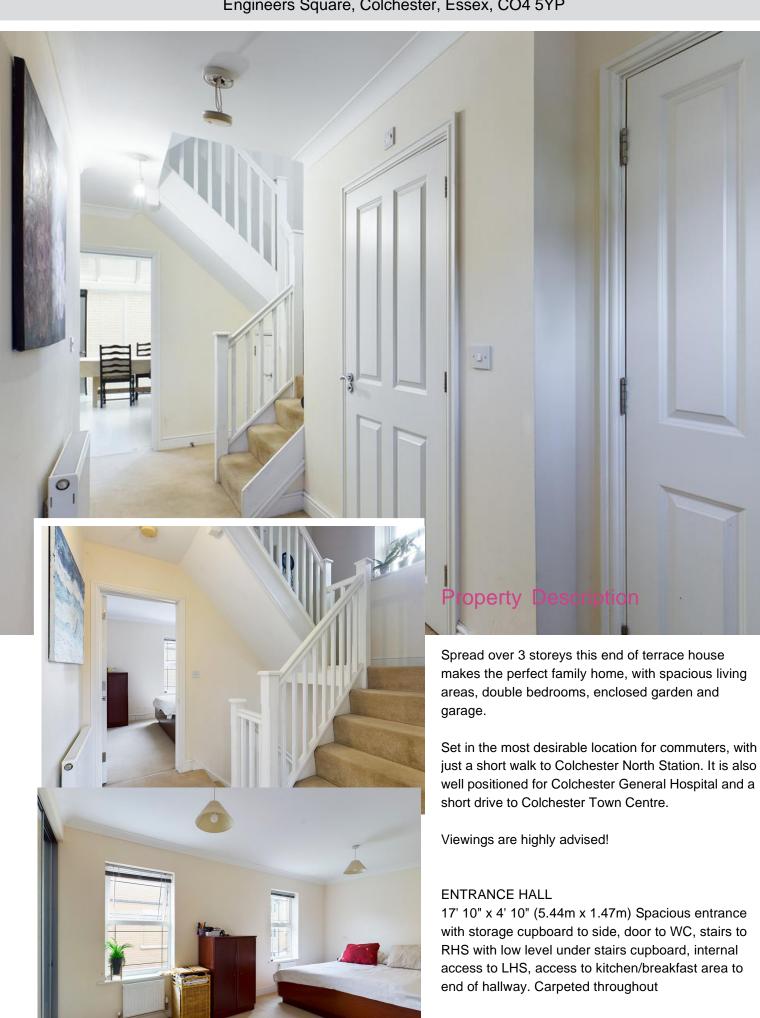

1st Floor

#### LIVING ROOM

18' 10" x 10' 1" (5.74m x 3.07m) Large light filled room with two Juliet balconies with views overlooking communal garden area. Satellite TV point, carpeted throughout.

Landing carpeted throughout with storage cupboard