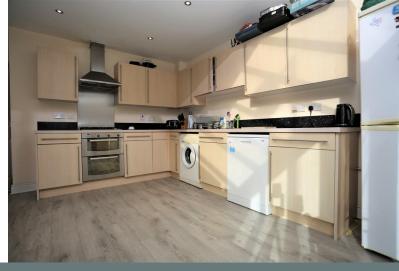

#### KITCHEN/DINER

18' 9" x 14' 11" (5.72m x 4.55m) Spacious light filled kitchen/dining area with light vinyl wood effect flooring throughout. An impressive range of wooden wall and base units with a dark speckled worktop, sink with chrome mixer taps. Gas hob with extractor hood over, double oven, stainless steel splash-back. Space for large fridge freezer. Patio doors leading to rear garden.