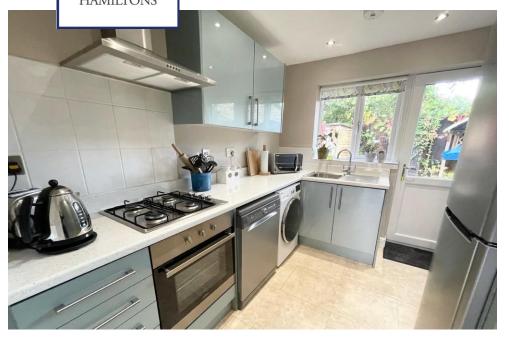

## **Guildford Road**

Frimley Green, Camberley, , GU16 6NX

\*\*Bills Included\*\*

A beautifully presented one bedroom apartment, offered on a furnished basis, situated behind the gates of the main house. The accommodation comprises a recently fitted kitchen / dining room with a matching range of both eye and low-level units, integrated appliances and a door leading out to the private garden. To the first floor is the spacious, double-aspect living room and through to the