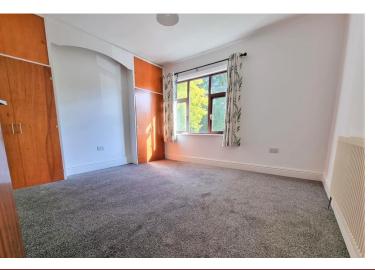

#### **BEDROOM ONE**

12'  $8" \times 11' \times 11" = (3.86m \times 3.63m)$  With uPVC double glazed window to front aspect, radiator and built in storage.

#### **BEDROOM TWO**

10' 11" x 11' 11" (3.33m x 3.63m) With uPVC double

glazed window to rear aspect, radiator. Feature cast iron fireplace.