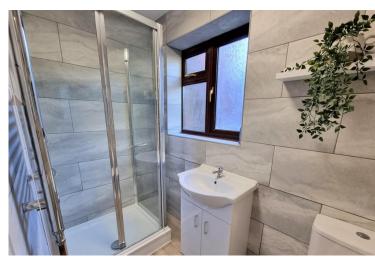

#### SHOWER ROOM

Refitted suite comprising of tiled flooring and walls, low flush w.c, wash basin, towel radiator and shower cubicle. uPVC double glazed window to rear aspect.