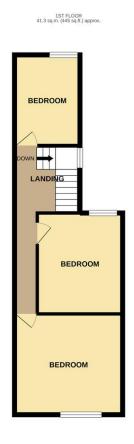

#### **LANDING**

Doors to bedrooms and loft access. uPVC double glazed window to side aspect.

#### **BEDROOM ONE**

12'  $8" \times 11' \times 11" = (3.86m \times 3.63m)$  With uPVC double glazed window to front aspect, radiator and built in storage.

#### **BEDROOM TWO**

10' 11" x 11' 11" (3.33m x 3.63m) With uPVC double

glazed window to rear aspect, radiator. Feature cast iron fireplace.

## BEDROOM THREE

7' 9" x 10' 10" (2.36m x 3.3m) With uPVC double glazed window to rear aspect, radiator. Storage cupboard.