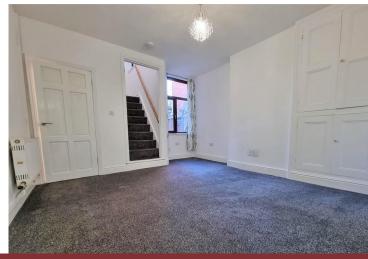

#### DINING ROOM

13' 10" x 12' 5" (4.22m x 3.78m) With uPVC double glazed window to rear aspect, radiator, storage cupboard, stairs to first floor and door to kitchen.