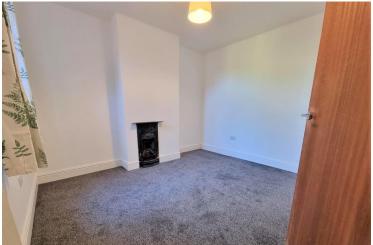

## BEDROOM THREE

7' 9" x 10' 10" (2.36m x 3.3m) With uPVC double glazed window to rear aspect, radiator. Storage cupboard.