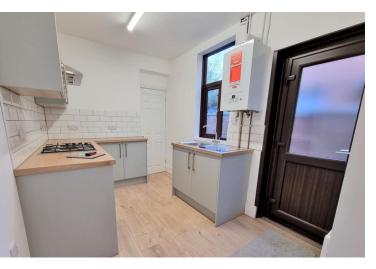

#### **KITCHEN**

10' 8 min" x 7' 6 min" (3.25m x 2.29m) Kitchen comprising of a range of base and wall mounted units, adjoining work surface, tiled splashbacks, uPVC double glazed door and window to side aspect, space for fridge freezer. Stainless steel sink and drainer, built in electric oven, four piece gas hob inset, radiator and door to shower room.