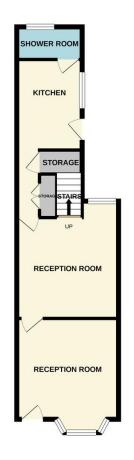

#### LIVING ROOM

12' x 14' 4 inc bay" (3.66m x 4.37m) Access via uPVC double glazed door. Providing uPVC double glazed

bay window to front aspect, radiator, decorative coal fireplace with tiled surround and hearth, door to dining room.

#### DINING ROOM

13' 10" x 12' 5" (4.22m x 3.78m) With uPVC double glazed window to rear aspect, radiator, storage cupboard, stairs to first floor and door to kitchen.

#### **KITCHEN**

10' 8 min" x 7' 6 min" (3.25m x 2.29m) Kitchen comprising of a range of base and wall mounted units, adjoining work surface, tiled splashbacks, uPVC double glazed door and window to side aspect, space for fridge freezer. Stainless steel sink and drainer, built in electric oven, four piece gas hob inset, radiator and door to shower room.

#### SHOWER ROOM

Refitted suite comprising of tiled flooring and walls, low flush w.c, wash basin, towel radiator and shower cubicle. uPVC double glazed window to rear aspect.

GROUND FLOOR 44.0 sq.m. (473 sq.ft.) approx.

LOCAL AUTHORITY

%epcGraph\_c\_1\_239%