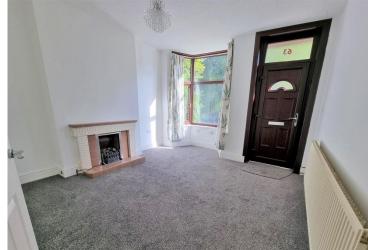

#### LIVING ROOM

12' x 14' 4 inc bay" (3.66m x 4.37m) Access via uPVC double glazed door. Providing uPVC double glazed

bay window to front aspect, radiator, decorative coal fireplace with tiled surround and hearth, door to dining room.