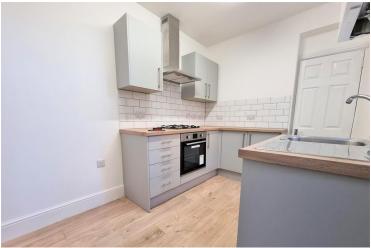

#### **KITCHEN**

10' 8 min" x 7' 6 min" (3.25m x 2.29m) Kitchen comprising of a range of base and wall mounted units, adjoining work surface, tiled splashbacks, uPVC double glazed door and window to side aspect, space for fridge freezer. Stainless steel sink and drainer, built in electric oven, four piece gas hob inset, radiator and door to shower room.