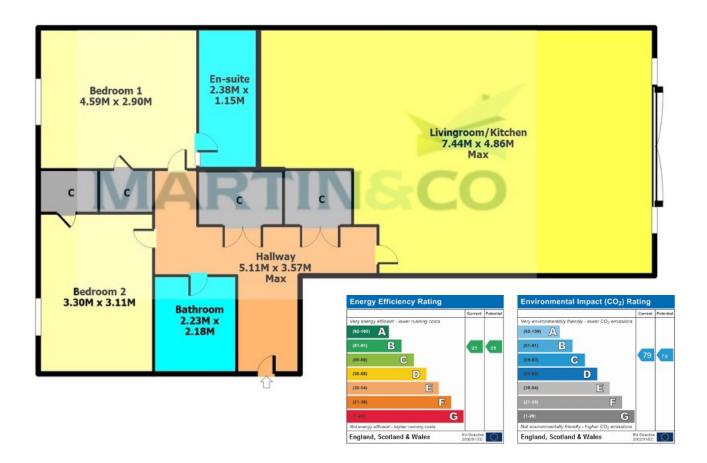

The accommodation comprises a comfortable open plan lounge/dining/kitchen which boasts a large balcony with ample space for seating. The generous master bedroom benefits from a double wardrobe and en suite shower room. There is a further double bedroom also with fitted storage and the family bathroom with shower over the bath. Externally this flat benefits from permit parking adjacent to the building. Two cars for owner or tenant and an allocation of visitors passes for guests visiting the proper

## This property is EPC B rated

This Property is being sold with no chain