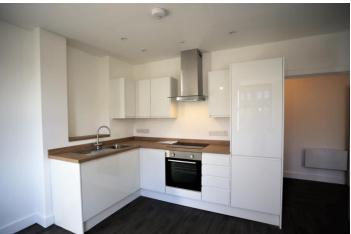

#### KITCHEN/LIVING AREA

12' 11" x 14' 7" (3.94m x 4.44m)

Open plan kitchen/living area in pristine condition with large window to end filling the room with plenty of light, wood effect vinyl flooring throughout. Modern kitchen with wooden roll top surfaces, white gloss wall and base units, integrated fridge/freezer and washer/dryer. Oven with halogen hob and extractor over.