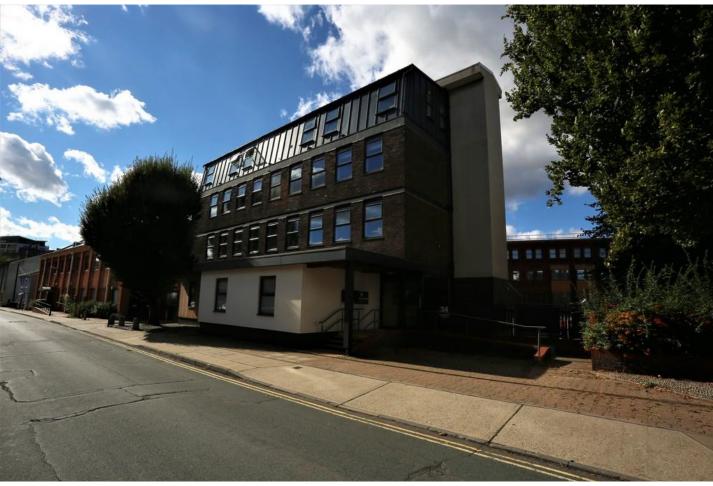

The Unicorn Brewery building itself is rich with character and history as detailed by the archaic sign looking down onto Foundation Street and the original iron gates that still hang by the cobbled entrance by the Northern face of building.