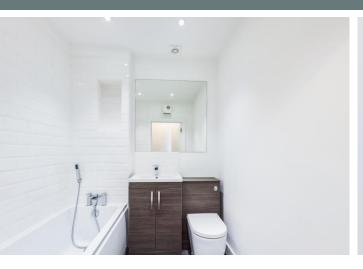

## **BATHROOM**

6' 4" x 6' 3" (1.93m x 1.91m)

Part tiled bathroom with white panelled bath with built in alcove, low level shower attachment in place, with a new overhead shower head to be fitted. Sink with stylish wooden vanity unit under, large mirror over. Low level WC. Extractor fan.