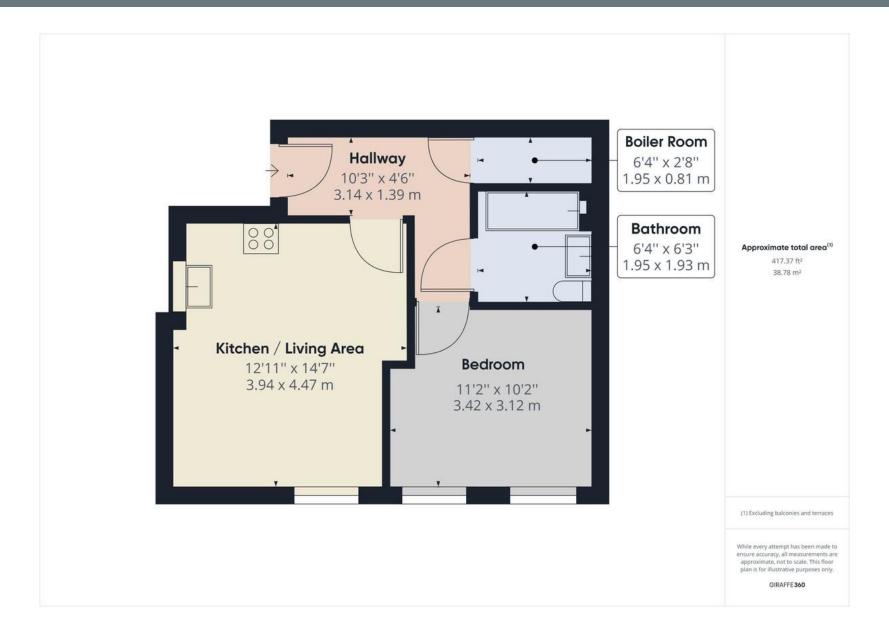

#### **HALLWAY**

10' 3" x 4' 6" (3.12m x 1.37m)

Walk into a delightfully spacious hallway with wood effect vinyl fooring throughout, doors leading off to all rooms. Security phone intercom system to wall.

Boiler/airing cupboard to end.

### **BEDROOM**

11' 2" x 10' 2" (3.4m x 3.1m)

The bedroom is a light and airy room with newly fitted grey carpet. Two large windows.

#### KITCHEN/LIVING AREA

12' 11" x 14' 7" (3.94m x 4.44m)

Open plan kitchen/living area in pristine condition with large window to end filling the room with plenty of light, wood effect vinyl flooring throughout. Modern kitchen with wooden roll top surfaces, white gloss wall and base units, integrated fridge/freezer and washer/dryer. Oven with halogen hob and extractor over.

## **BATHROOM**

6' 4" x 6' 3" (1.93m x 1.91m)

Part tiled bathroom with white panelled bath with built in alcove, low level shower attachment in place, with a new overhead shower head to be fitted. Sink with stylish wooden vanity unit under, large mirror over. Low level WC. Extractor fan.