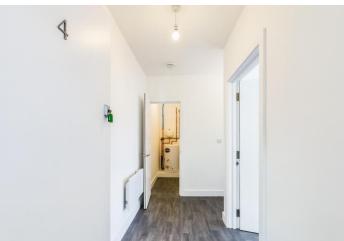

#### **HALLWAY**

10' 3" x 4' 6" (3.12m x 1.37m)

Walk into a delightfully spacious hallway with wood effect vinyl fooring throughout, doors leading off to all rooms. Security phone intercom system to wall.

Boiler/airing cupboard to end.