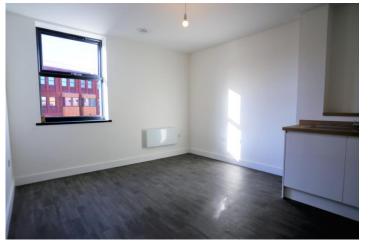

### **BEDROOM**

11' 2" x 10' 2" (3.4m x 3.1m)

The bedroom is a light and airy room with newly fitted grey carpet. Two large windows.