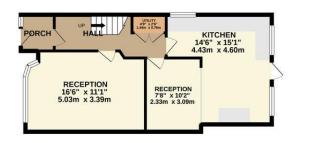

GROUND FLOOR 681 sq.ft. (63.3 sq.m.) approx.

2ND FLOOR 260 sq.ft. (24.1 sq.m.) approx.

Belmont Circle Office 506 Kenton Lane Harrow Middlesex HA3 8RD

www.blacklersestateagents.co.uk 0208 907 7701

TOTAL FLOOR AREA : 1327 sq.ft. (123.3 sq.m.) approx. Whilst every attempt has been made to ensure the accuracy of the floorplan contained here, measurements vimits every altering has been made to ensure the accuracy of the incorpant contained nete, mesubatements of doors, undows, nooms and any dore items are approximate and no responsibility is taken for any error, omission or mis-statement. This plan is for illustrative purposes only and should be used as such by any prospective purchase. The service, systems and applicatives shown have not been tested and no guarantee as to their operability or efficiency can be given. Made with Metrope 82021.