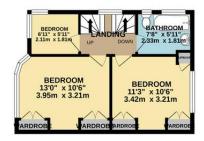

GROUND FLOOR 681 sq.ft. (63.3 sq.m.) approx.

2ND FLOOR 260 sq.ft. (24.1 sq.m.) approx.

Belmont Circle Office 506 Kenton Lane Harrow Middlesex HA3 8RD

www.blacklersestateagents.co.uk 0208 907 7701

TOTAL FLOOR AREA : 1327 sq.ft. (123.3 sq.m.) approx. Whilst every attempt has been made to ensure the accuracy of the floorplan contained here, measurements vimits every altering has been made to ensure the accuracy of the incorpant contained nete, mesubatements of doors, undows, nooms and any dore items are approximate and no responsibility is taken for any error, omission or mis-statement. This plan is for illustrative purposes only and should be used as such by any prospective purchase. The service, systems and applicatives shown have not been tested and no guarantee as to their operability or efficiency can be given. Made with Metrope 82021.