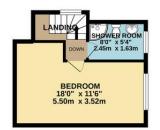

GROUND FLOOR 681 sq.ft. (63.3 sq.m.) approx.

2ND FLOOR 260 sq.ft. (24.1 sq.m.) approx.

Belmont Circle Office 506 Kenton Lane Harrow Middlesex HA3 8RD

www.blacklersestateagents.co.uk 0208 907 7701

TOTAL FLOOR AREA : 1327 sq.ft. (123.3 sq.m.) approx. Whilst every attempt has been made to ensure the accuracy of the floorplan contained here, measurements vimits every altering has been made to ensure the accuracy of the incorpant contained nete, mesubatements of doors, undows, nooms and any dore items are approximate and no responsibility is taken for any error, omission or mis-statement. This plan is for illustrative purposes only and should be used as such by any prospective purchase. The service, systems and applicatives shown have not been tested and no guarantee as to their operability or efficiency can be given. Made with Metrope 82021.