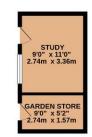

GROUND FLOOR 681 sq.ft. (63.3 sq.m.) approx.

2ND FLOOR 260 sq.ft. (24.1 sq.m.) approx.

Belmont Circle Office 506 Kenton Lane Harrow Middlesex HA3 8RD

www.blacklersestateagents.co.uk 0208 907 7701

TOTAL FLOOR AREA : 1327 sq.ft. (123.3 sq.m.) approx. Whilst every attempt has been made to ensure the accuracy of the floorplan contained here, measurements vimits every altering has been made to ensure the accuracy of the incorpant contained nete, mesubatements of doors, undows, nooms and any dore items are approximate and no responsibility is taken for any error, omission or mis-statement. This plan is for illustrative purposes only and should be used as such by any prospective purchase. The service, systems and applicatives shown have not been tested and no guarantee as to their operability or efficiency can be given. Made with Metrope 82021.