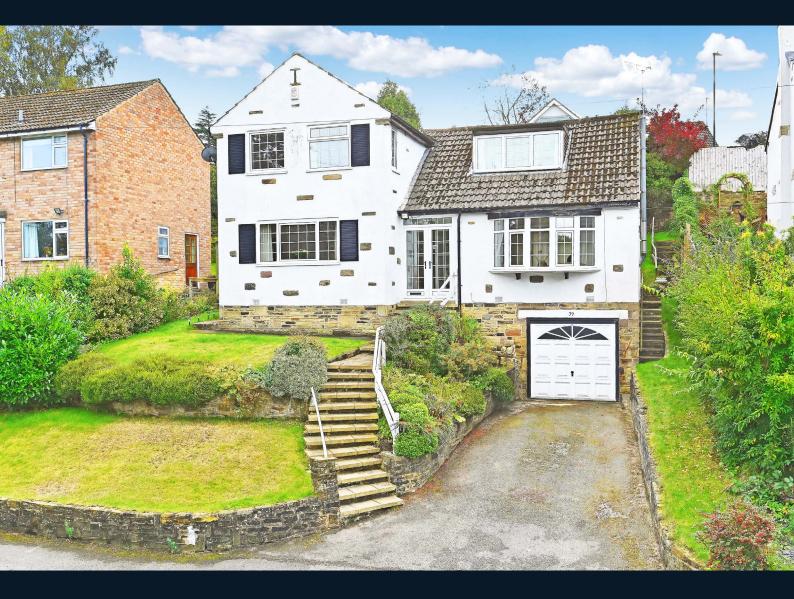

39 OAKDALE, HARROGATE, HGI 2LW

OFFERS OVER £575,000

Harrogate, HG1 2LW

A rare opportunity to purchase a four-bedroom detached property in this delightful elevated position, enjoying an attractive outlook towards Oakdale golf course, within a prestigious location on the Duchy estate and just a short walk from Harrogate town centre.

This super property has been well maintained by the current owners but now offers buyers a fantastic opportunity to update and modernise, and potentially extend, the accommodation to suit their own requirements. The accommodation currently comprises a reception hallway on the ground floor, together with two reception rooms, a well-equipped kitchen, utility room and downstairs shower room. Upstairs, there are four good-sized bedrooms and the house bathroom. A driveway to the front of the property provides off-road parking and leads to the garage with electric up-and-over door. To the rear of the property there is an attractive lawned garden with paved sitting area.

The property is situated in a delightful position within the heart of the prestigious Duchy estate. Whilst the property is close to countryside, it is also within easy walking distance of the amenities of Harrogate town centre.

- 2 Reception Rooms · Kitchen · Utility Room
- 4 Bedrooms · Bathroom · Shower Room

Ample Off-Road Parking · Garage · Attractive Lawned Garden

# Outside

A driveway to the front of the property provides off-road parking and leads to a single garage with electric door. To the rear there is an attractive lawned garden with mature well-stocked borders and a paved sitting area.