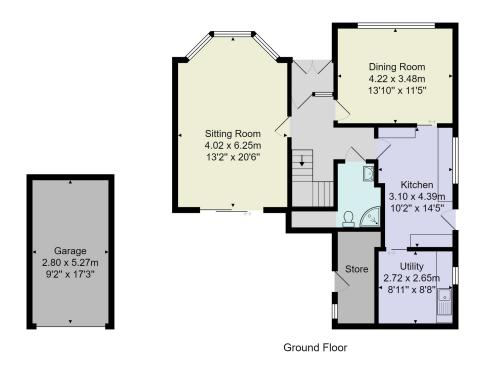

#### SITTING ROOM

A large reception room with bay window to front and glazed sliding doors lead to the garden. Attractive fireplace with electric fire.

## **DINING ROOM**

A further reception room with window to front.

# **KITCHEN**

With a range of wall and base units with a point for a cooker. Window and glazed door to side.

## UTILITY ROOM

With fitted units, space for appliances and window to side.

# **FLOOR PLAN**

Total Area: 153.1 m<sup>2</sup> ... 1648 ft<sup>2</sup> (excluding garage)

All measurements are approximate and for display purposes only. No liability is accepted by either the agency or Box Property Solutions Ltd as to the exact measurements of the rooms. Box Property Solutions Ltd retains the copyright on this plan and allows agents to use it with agreed permission.