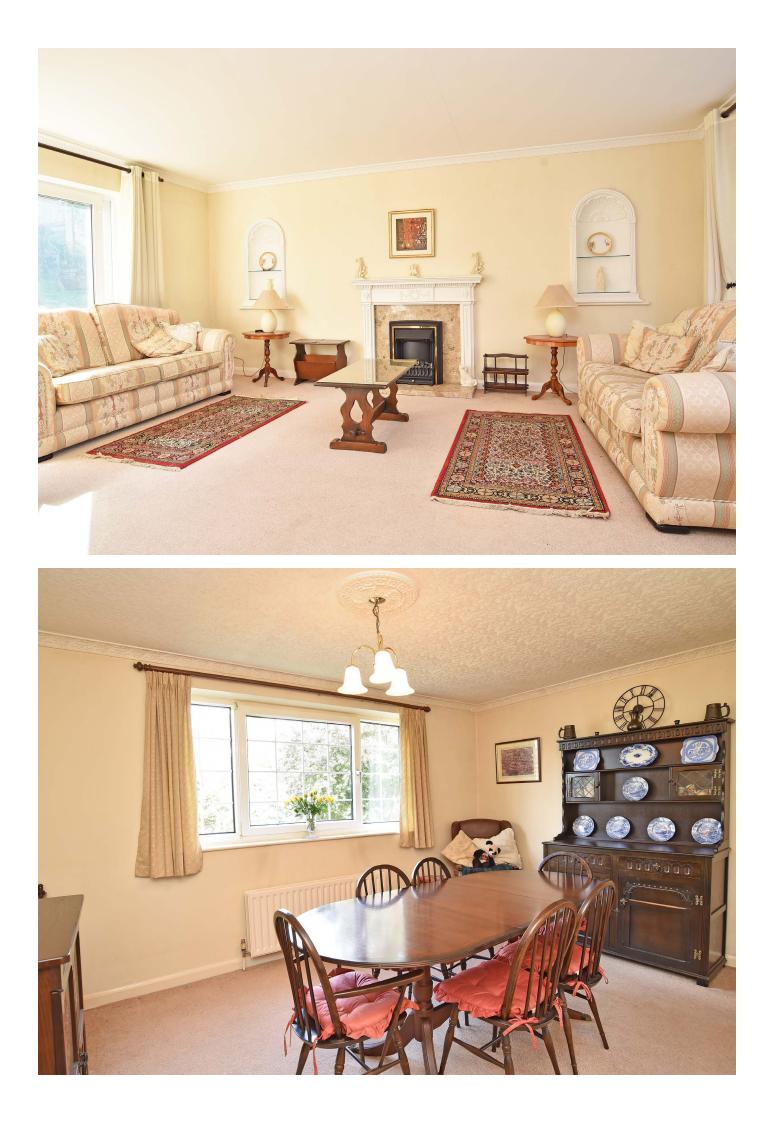

#### SITTING ROOM

A large reception room with bay window to front and glazed sliding doors lead to the garden. Attractive fireplace with electric fire.

## **DINING ROOM**

A further reception room with window to front.