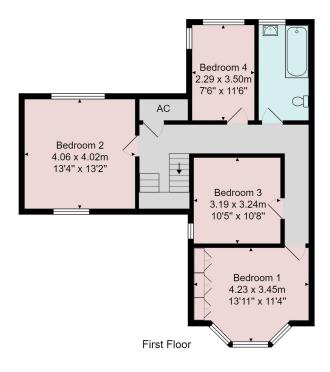

#### FIRST FLOOR BEDROOM I

A double bedroom with fitted wardrobes and bay window overlooking the rear garden.

#### **BEDROOM 2**

A further large double bedroom with windows to front and rear and access to eaves storage.

#### BEDROOM 3

A double bedroom with window to side.

#### **BEDROOM 4**

A further bedroom with windows to front and side.

#### BATHROOM

With WC, washbasin, and bath with shower above. Windows to front and side and heated towel rail.

# **FLOOR PLAN**

Total Area: 153.1 m<sup>2</sup> ... 1648 ft<sup>2</sup> (excluding garage)

All measurements are approximate and for display purposes only. No liability is accepted by either the agency or Box Property Solutions Ltd as to the exact measurements of the rooms. Box Property Solutions Ltd retains the copyright on this plan and allows agents to use it with agreed permission.