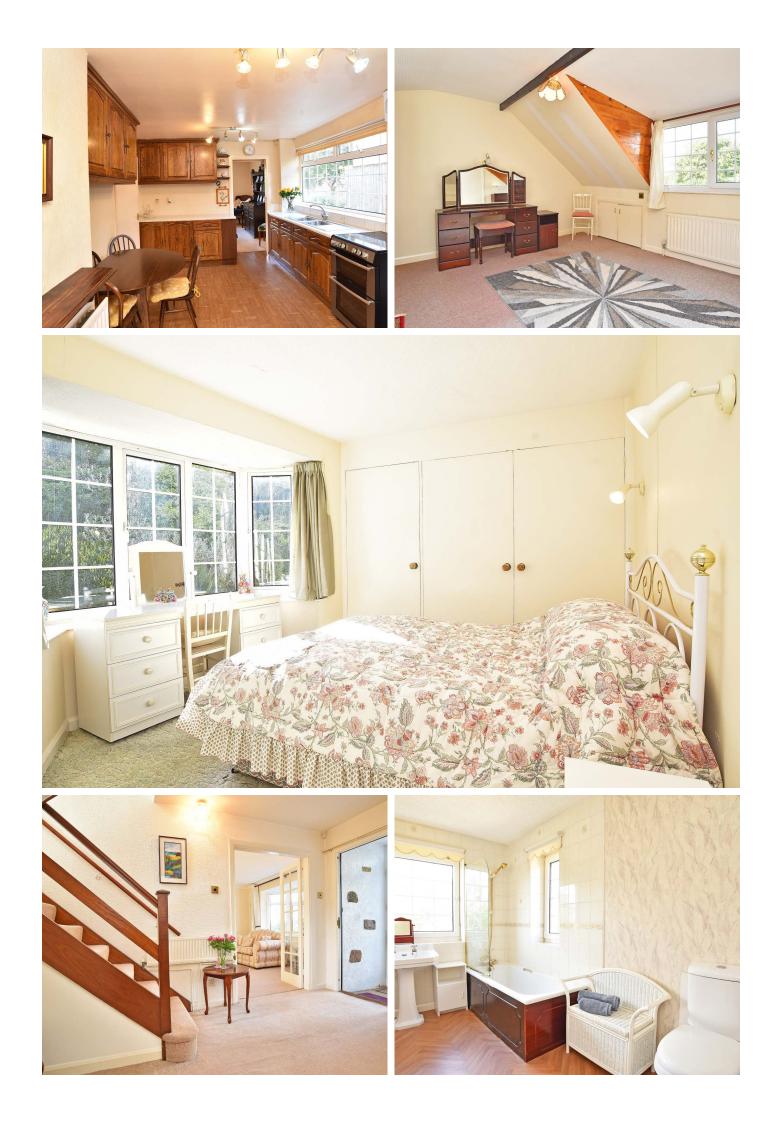

# **KITCHEN**

With a range of wall and base units with a point for a cooker. Window and glazed door to side.

#### FIRST FLOOR BEDROOM I

A double bedroom with fitted wardrobes and bay window overlooking the rear garden.

#### **BEDROOM 2**

A further large double bedroom with windows to front and rear and access to eaves storage.

#### BEDROOM 3

A double bedroom with window to side.

#### **BEDROOM 4**

A further bedroom with windows to front and side.

#### BATHROOM

With WC, washbasin, and bath with shower above. Windows to front and side and heated towel rail.

#### SPACIOUS RECEPTION HALL