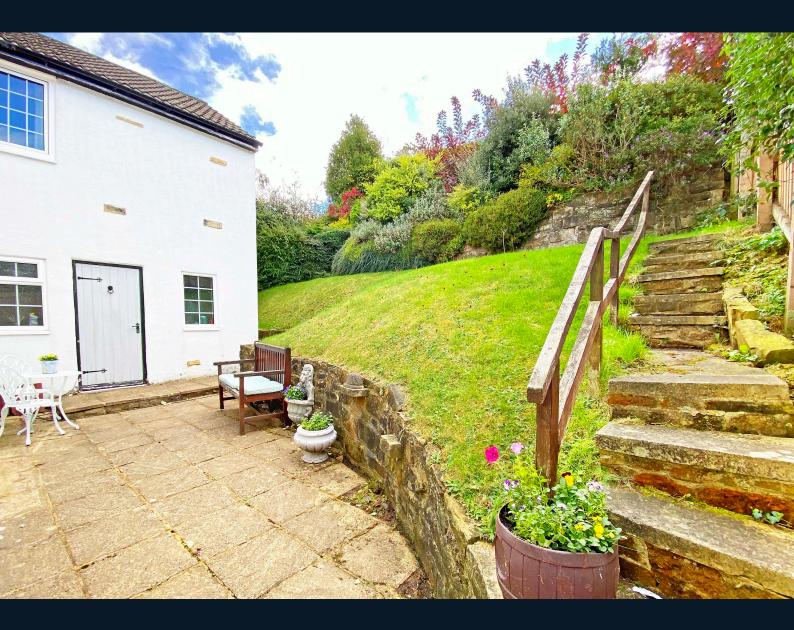

This super property has been well maintained by the current owners but now offers buyers a fantastic opportunity to update and modernise, and potentially extend, the accommodation to suit their own requirements. The accommodation currently comprises a reception hallway on the ground floor, together with two reception rooms, a well-equipped kitchen, utility room and downstairs shower room. Upstairs, there are four good-sized bedrooms and the house bathroom. A driveway to the front of the property provides off-road parking and leads to the garage with electric up-and-over door. To the rear of the property there is an attractive lawned garden with paved sitting area.

# Outside

A driveway to the front of the property provides off-road parking and leads to a single garage with electric door. To the rear there is an attractive lawned garden with mature well-stocked borders and a paved sitting area.