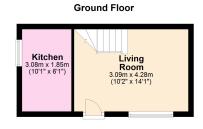

#### **GROUND FLOOR**

LIVING ROOM 4.28m (14'1") x 3.09m (10'2") Entrance door leading in, window to front, stairs rising to first floor.

#### KITCHEN

3.08m (10'1") x 1.85m (6'1") Fitted with a matching range of wall and base units with freestanding cooker, plumbing for washing machine and space for fridge/freezer. Window to side.