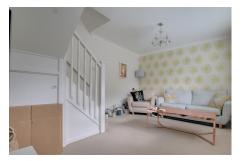

#### **GROUND FLOOR**

LIVING ROOM 4.28m (14'1") x 3.09m (10'2") Entrance door leading in, window to front, stairs rising to first floor.