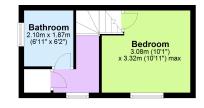

#### BEDROOM

3.32m (10'11") max. x 3.08m (10'1") Window to front.

#### BATHROOM

Fitted with a panelled bath which has electric shower over, low level WC and hand wash basin. Window to side.