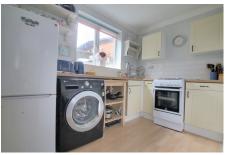

#### KITCHEN

3.08m (10'1") x 1.85m (6'1") Fitted with a matching range of wall and base units with freestanding cooker, plumbing for washing machine and space for fridge/freezer. Window to side.