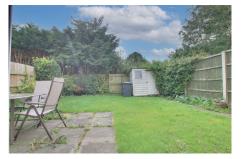

#### OUTSIDE

There is a fully enclosed garden which is laid mainly to lawn with shrub borders and paved patio area. There is one allocated parking space.