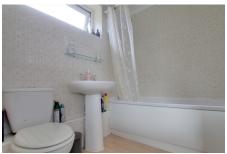

#### BATHROOM

Fitted with a panelled bath which has electric shower over, low level WC and hand wash basin. Window to side.