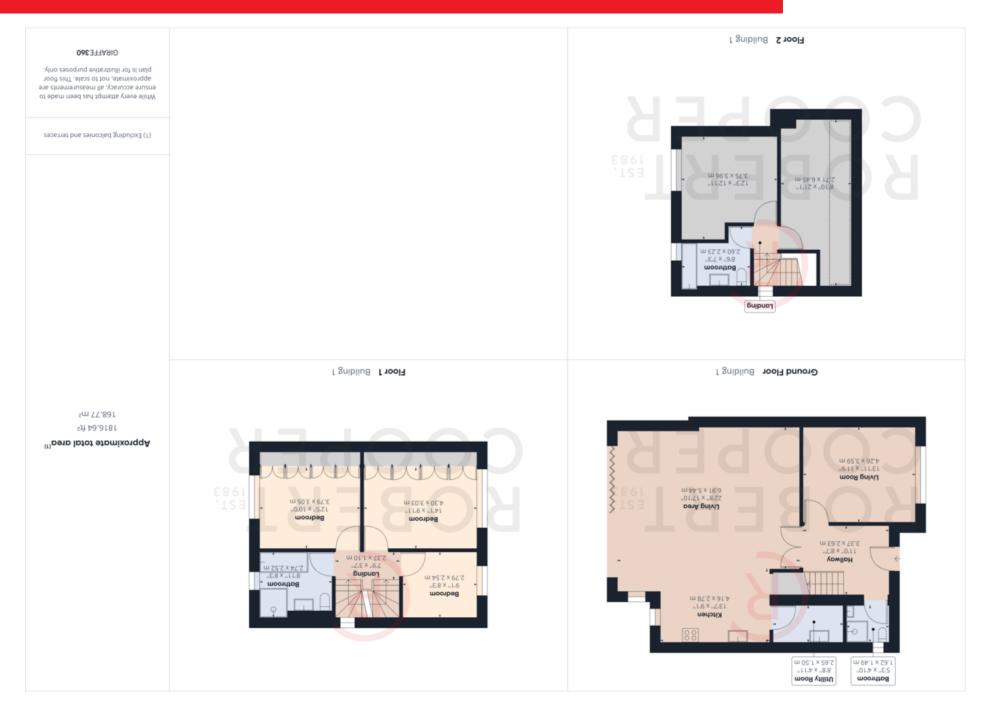

- Five Large Bedrooms
- Three Bathrooms
- Off Street Parking
- Large Private Rear Garden
- Ultra Modern Interiors
- Utility Room
- Open Plan Kitchen Living Area
- Bi-Folding Doors
- Walking Distance To Met/Piccadilly Line
- Catchment Area For Fantastic Schools