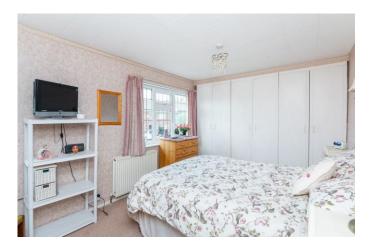

**FIRST FLOOR LANDING** Window to the side elevation, a central heating radiator and the access hatch to the loft which is boarded for storage.

**BEDROOM 1.** 12' 6" plus wardrobes x 9' 2" (3.81m x 2.79m) Having an extensive range of fitted wardrobes providing excellent storage and hanging space, window to the front elevation and a central heating radiator.

**BEDROOM 2.** 10' 4" x 10' 2" (3.15m x 3.1m) Built in cupboard, a central heating radiator and a window to the rear looking over the gardens.

**BATHROOM W.C** A three piece suite in white comprising a panelled bath, a wash hand basin and a low level w.c. Central heating radiator and a window to the rear elevation.