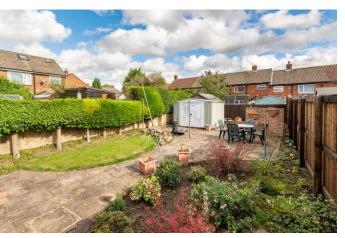

**GARDENS** The property stands within an excellent sized garden having a neat lawn to the front with decorative trees and block paved footpaths extending around to the side. To the rear is a large outhouse store, patio areas, a further lawn and stocked borders, all securely and privately enclosed by walling and fencing.