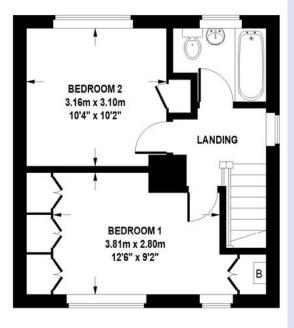

**FIRST FLOOR LANDING** Window to the side elevation, a central heating radiator and the access hatch to the loft which is boarded for storage.

**BEDROOM 1.** 12' 6" plus wardrobes x 9' 2" (3.81m x 2.79m) Having an extensive range of fitted wardrobes providing excellent storage and hanging space, window to the front elevation and a central heating radiator.

**BEDROOM 2.** 10' 4" x 10' 2" (3.15m x 3.1m) Built in cupboard, a central heating radiator and a window to the rear looking over the gardens.

**BATHROOM W.C** A three piece suite in white comprising a panelled bath, a wash hand basin and a low level w.c. Central heating radiator and a window to the rear elevation.

**GROUND FLOOR** 

FIRST FLOOR

## **5 ROMBALDS VIEW**

This plan is for reference only and is in accordance with PMA guidelines. It is not to scale and all measurements are approximate. Fixtures and fittings are for illustrative purposes only and do not form part of a contract. (ID 802382)