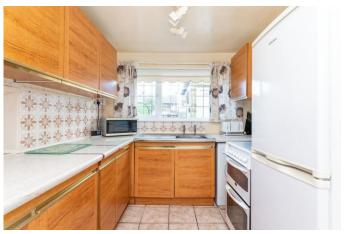

**KITCHEN** 9'5" x 7' 2" (2.87m x 2.18m) Fitted wall and base units having a worksurface over and a sink unit inset. Provision for a gas cooker, plumbing for a washer, window to the rear and a door to the side.