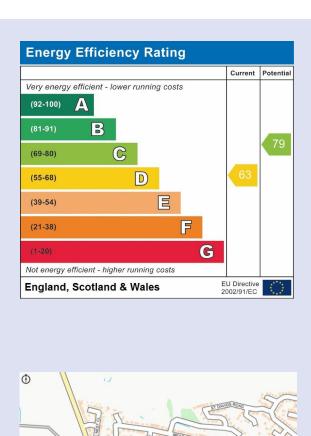

The accommodation with GAS FIRED CENTRAL HEATING, SEALED UNIT DOUBLE GLAZING and with approximate room sizes, comprises:

**PORCH** Windows and doors to the front elevation.

**HALLWAY** Window to the side elevation, central heating radiator and a staircase to the first floor.