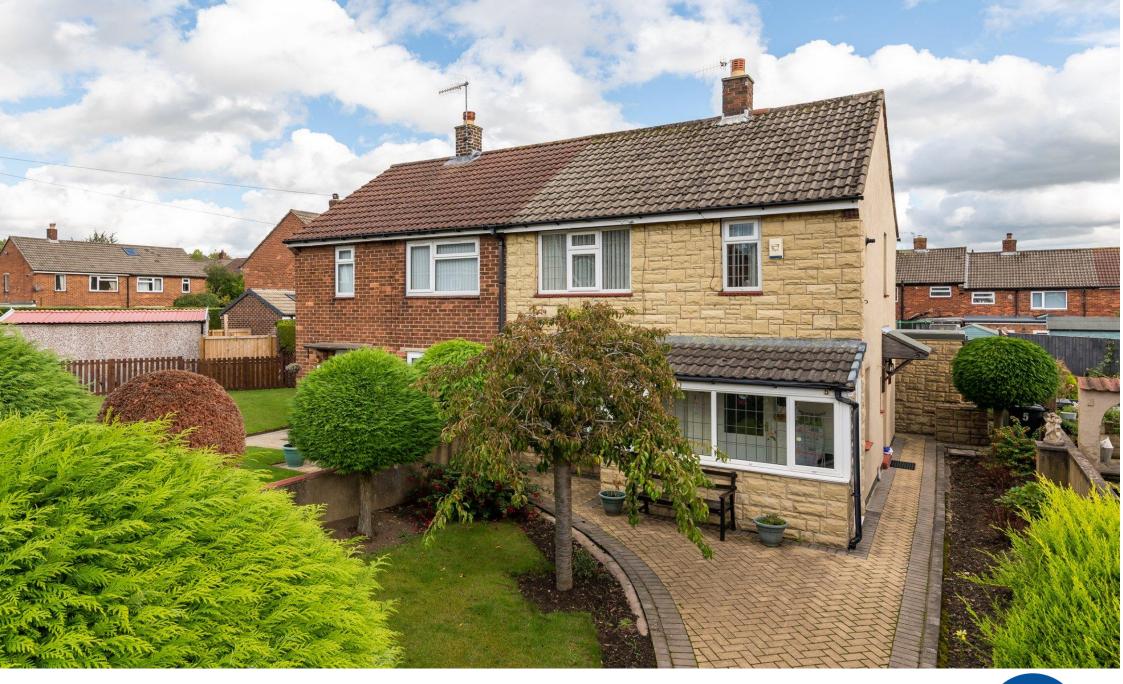

## 5 Rombalds View Otley LS21 2DR

OFFERED WITH NO ONWARD CHAIN, THIS 2
BEDROOM SEMI DETACHED HOUSE STANDS WITHIN
A VERY PLEASANT GARDEN OF GOOD
PROPORTIONS AND WOULD MAKE FOR AN IDEAL
HOME FOR A COUPLE OR A YOUNG FAMILY ALIKE.

Complemented by gas central heating and uPVC double glazing, this much loved family home has had just the one owner since new. The accommodation is arranged over two floors and comprises a useful entrance porch, a hallway, lovely light and airy through reception room and a kitchen. Moving up to the first floor we have a landing, two good double bedrooms and the house bathroom. Externally there are immaculate gardens to the front, side and rear of good proportions, as well as an outhouse store. Great potential, subject to gaining the required approvals, to extend this house as it is sat in such a nice plot. With no onward chain, we strongly recommend an appointment to view.

**GARDENS** The property stands within an excellent sized garden having a neat lawn to the front with decorative trees and block paved footpaths extending around to the side. To the rear is a large outhouse store, patio areas, a further lawn and stocked borders, all securely and privately enclosed by walling and fencing.