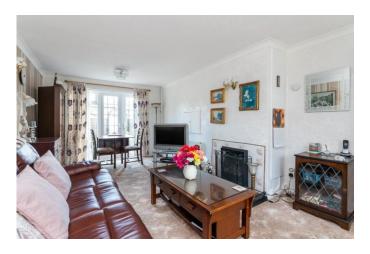

SITTING ROOM AND DINING AREA 19' 4" x 11' (5.89m x 3.35m) Focal fireplace with a gas fire inset to the chimney breast, central heating radiator, window to the front and French doors to the rear garden.