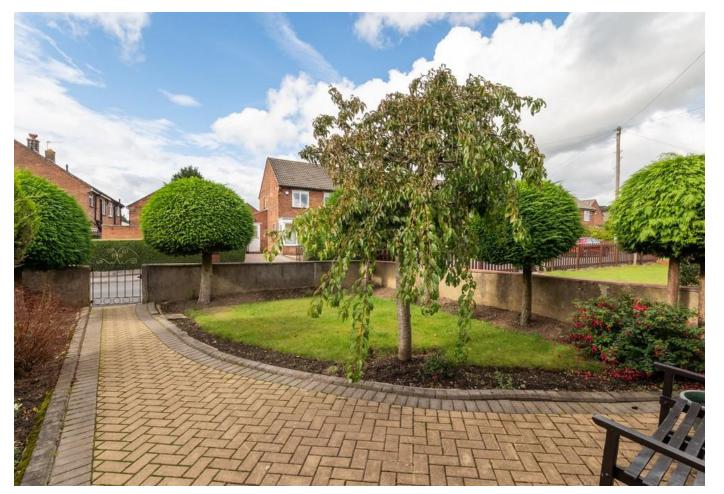

**GARDENS** The property stands within an excellent sized garden having a neat lawn to the front with decorative trees and block paved footpaths extending around to the side. To the rear is a large outhouse store, patio areas, a further lawn and stocked borders, all securely and privately enclosed by walling and fencing.