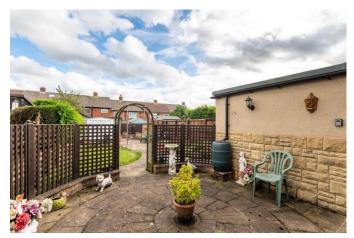

**GARDENS** The property stands within an excellent sized garden having a neat lawn to the front with decorative trees and block paved footpaths extending around to the side. To the rear is a large outhouse store, patio areas, a further lawn and stocked borders, all securely and privately enclosed by walling and fencing.