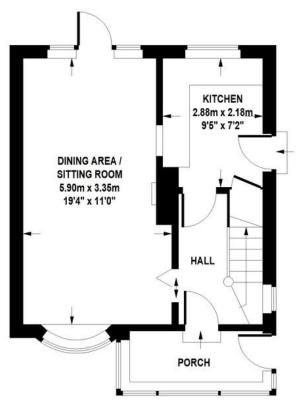

**GROUND FLOOR** 

FIRST FLOOR

## **5 ROMBALDS VIEW**

This plan is for reference only and is in accordance with PMA guidelines. It is not to scale and all measurements are approximate. Fixtures and fittings are for illustrative purposes only and do not form part of a contract. (ID 802382)