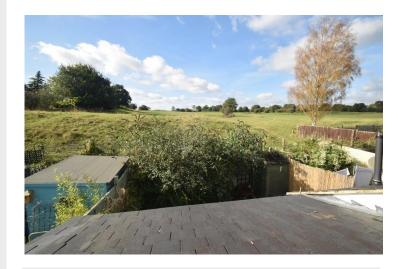

BEDROOM TWO 10' 21" x 6' 70" (3.58m x 3.61m) Enter into bedroom from bedroom one. Window to rear aspect.

OUTSIDE Laid to stone with a small patio area. Views over Clare Country Park to the rear.

Local Authority – West Suffolk Council Council Tax Band – A Post Code – CO10 8QD