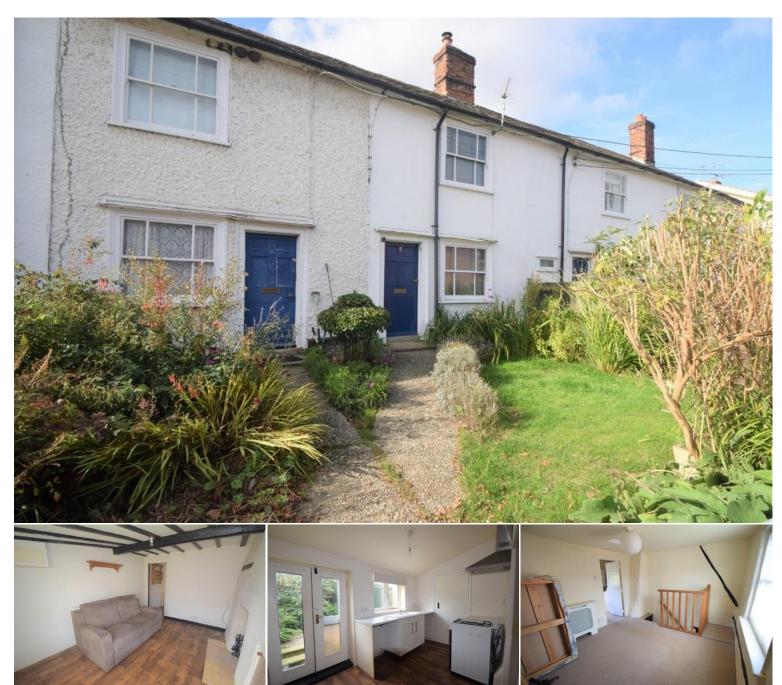

## Bridewell Street | Clare | CO10 8QD

A two-bedroom mid terraced cottage in the popular village of Clare is available in November. The property benefits from two bedrooms, a rear garden with views over Clare Country Park and walking distance to local amenities. Call now to secure a viewing.

## £895 pcm

- Available November
- Two Bedrooms
- Popular Location
- Front and Rear Gardens
- Walking Distance To Amenities
- On Road Parking Available

LIVING ROOM 9' 04" x 12' 23" (2.84m x 4.24m) Enter from front door into living room. Feature fireplace. Window to front aspect. Stairs to first floor.

KITCHEN/DINER 7' 53" x 11' 79" (3.48m x 5.36m) Range of matching base units with worksurface over. Freestanding oven and hob with extractor over. Space and plumbing for fridge/freezer and washing machine. Double sink. Door and window to rear aspect into garden. Door to shower room.

SHOWER ROOM 4' 12" x 7' 53" (1.52m x 3.48m) Shower cubicle, pedestal sink and WC. Window to rear aspect.

BEDROOM ONE 11' 74" x 9' 84" (5.23m x 4.88m) Stairs immediately into bedroom. Window to front aspect.

BEDROOM TWO 10' 21" x 6' 70" (3.58m x 3.61m) Enter into bedroom from bedroom one. Window to rear aspect.

OUTSIDE Laid to stone with a small patio area. Views over Clare Country Park to the rear.

Local Authority – West Suffolk Council Council Tax Band – A Post Code – CO10 8QD