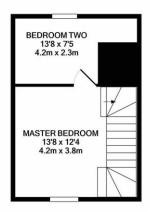

SHOWER ROOM 4' 12" x 7' 53" (1.52m x 3.48m) Shower cubicle, pedestal sink and WC. Window to rear aspect.

BEDROOM ONE 11' 74" x 9' 84" (5.23m x 4.88m) Stairs immediately into bedroom. Window to front aspect.

BEDROOM TWO 10' 21" x 6' 70" (3.58m x 3.61m) Enter into bedroom from bedroom one. Window to rear aspect.

OUTSIDE Laid to stone with a small patio area. Views over Clare Country Park to the rear.

Local Authority – West Suffolk Council Council Tax Band – A Post Code – CO10 8QD