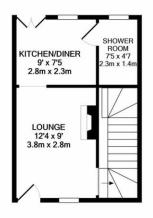

## £895 pcm

- Available November
- Two Bedrooms
- Popular Location
- Front and Rear Gardens
- Walking Distance To Amenities
- On Road Parking Available

LIVING ROOM 9' 04" x 12' 23" (2.84m x 4.24m) Enter from front door into living room. Feature fireplace. Window to front aspect. Stairs to first floor.

KITCHEN/DINER 7' 53" x 11' 79" (3.48m x 5.36m) Range of matching base units with worksurface over. Freestanding oven and hob with extractor over. Space and plumbing for fridge/freezer and washing machine. Double sink. Door and window to rear aspect into garden. Door to shower room.

SHOWER ROOM 4' 12" x 7' 53" (1.52m x 3.48m) Shower cubicle, pedestal sink and WC. Window to rear aspect.

BEDROOM ONE 11' 74" x 9' 84" (5.23m x 4.88m) Stairs immediately into bedroom. Window to front aspect.