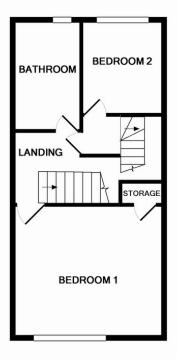

#### STAIRS/LANDING

A carpet stair rise to first floor landing with neutral decor and ceiling light. Doors to two bedrooms and bathroom. Further stair rise to second flooring attic bedroom.

#### BEDROOM I

A large double bedroom with carpet flooring, neutral decor and built in wardrobe. Ceiling light, radiator and window to the front.

#### BEDROOM 2

A second spacious single bedroom with carpet flooring and neutral decor. Ceiling light, radiator and rear facing window.

#### **BATHROOM**

Comprising of bath with shower screen and electric shower. Sink with mixer tap and close coupled WC. Ceiling light, ladder style radiator and obscure glass window. Tiled flooring and walls.

#### **OUTSIDE**

To the rear of the property is an enclosed space with concrete patio and outside lighting.

2ND FLOOR APPROX. FLOOR AREA 122 SQ.FT. (11.3 SQ.M.)

1ST FLOOR APPROX. FLOOR AREA 352 SQ.FT. (32.7 SQ.M.)

TOTAL APPROX. FLOOR AREA 825 SQ.FT. (76.7 SQ.M.)

Whilst every attempt has been made to ensure the accuracy of the floor plan contained here, measurements of doors, windows, rooms and any other items are approximate and no responsibility is taken for any error, omission, or mis-statement. This plan is for illustrative purposes only and should be used as such by any prospective purchaser. The services, systems and appliances shown have not been tested and no guarantee as to their operability or efficiency can be given Made with Metropix ©2016