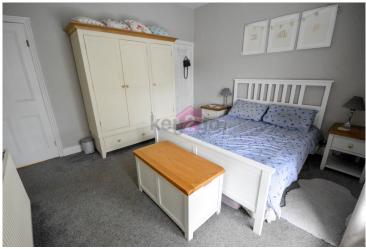

#### BEDROOM 2

A second spacious single bedroom with carpet flooring and neutral decor. Ceiling light, radiator and rear facing window.