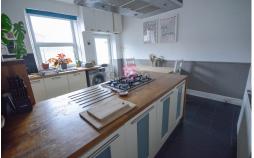

#### KITCHEN/DINER

Fitted with ample wall and base units, wooden worktops and one and a half sink with mixer tap. Large island with gas cooker and cupboards. Two electric cookers and under counter space for washing machine. Radiator, window and tiled flooring. UPVC door onto rear garden and door into stairs descending to a good size cellar room.