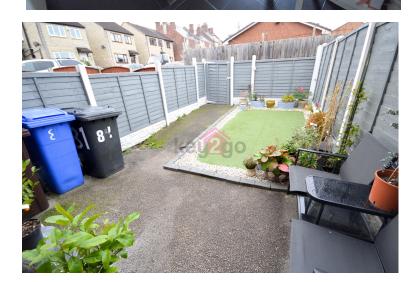

#### **OUTSIDE**

To the rear of the property is an enclosed space with concrete patio and outside lighting.

2ND FLOOR APPROX. FLOOR AREA 122 SQ.FT. (11.3 SQ.M.)

1ST FLOOR APPROX. FLOOR AREA 352 SQ.FT. (32.7 SQ.M.)