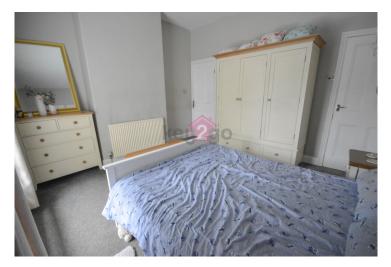

#### BEDROOM I

A large double bedroom with carpet flooring, neutral decor and built in wardrobe. Ceiling light, radiator and window to the front.