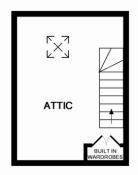

#### ATTIC BEDROOM

A spacious bedroom with carpet flooring, neutral decor and built in wardrobe. Ceiling light, radiator and velux window.

#### **OUTSIDE**

To the rear of the property is an enclosed space with concrete patio and outside lighting.

2ND FLOOR APPROX. FLOOR AREA 122 SQ.FT. (11.3 SQ.M.)

1ST FLOOR APPROX. FLOOR AREA 352 SQ.FT. (32.7 SQ.M.)

TOTAL APPROX. FLOOR AREA 825 SQ.FT. (76.7 SQ.M.)

Whilst every attempt has been made to ensure the accuracy of the floor plan contained here, measurements of doors, windows, rooms and any other items are approximate and no responsibility is taken for any error, omission, or mis-statement. This plan is for illustrative purposes only and should be used as such by any prospective purchaser. The services, systems and appliances shown have not been tested and no guarantee as to their operability or efficiency can be given Made with Metropix ©2016