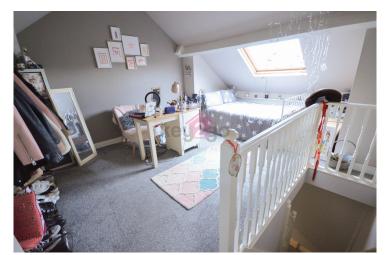

#### ATTIC BEDROOM

A spacious bedroom with carpet flooring, neutral decor and built in wardrobe. Ceiling light, radiator and velux window.