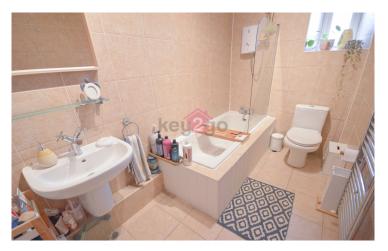

#### **BATHROOM**

Comprising of bath with shower screen and electric shower. Sink with mixer tap and close coupled WC. Ceiling light, ladder style radiator and obscure glass window. Tiled flooring and walls.