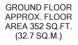

#### **OUTSIDE**

To the rear of the property is an enclosed space with concrete patio and outside lighting.

2ND FLOOR APPROX. FLOOR AREA 122 SQ.FT. (11.3 SQ.M.)

1ST FLOOR APPROX. FLOOR AREA 352 SQ.FT. (32.7 SQ.M.)

TOTAL APPROX. FLOOR AREA 825 SQ.FT. (76.7 SQ.M.)

Whilst every attempt has been made to ensure the accuracy of the floor plan contained here, measurements of doors, windows, rooms and any other items are approximate and no responsibility is taken for any error, omission, or mis-statement. This plan is for illustrative purposes only and should be used as such by any prospective purchaser. The services, systems and appliances shown have not been tested and no guarantee as to their operability or efficiency can be given Made with Metropix ©2016