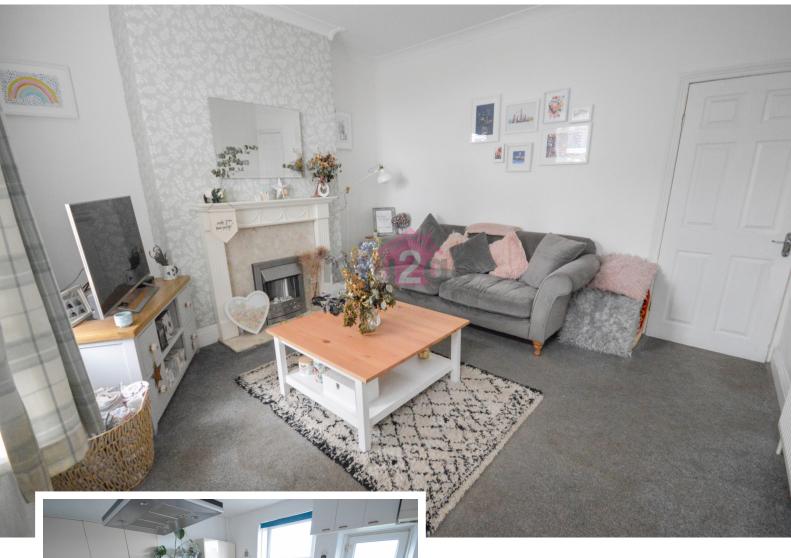

#### LOUNGE

Enter into lounge with carpet flooring, feature wallpapered wall and electric fire with surround. Ceiling light, radiator and window. Door to hallway.