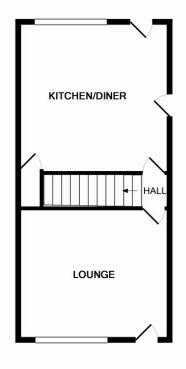

#### LOUNGE

Enter into lounge with carpet flooring, feature wallpapered wall and electric fire with surround. Ceiling light, radiator and window. Door to hallway.

#### **HALLWAY**

With carpet flooring and neutral decor. Ceiling light, radiator, stair rise to first floor landing and door to kitchen/diner.

#### KITCHEN/DINER

Fitted with ample wall and base units, wooden worktops and one and a half sink with mixer tap. Large island with gas cooker and cupboards. Two electric cookers and under counter space for washing machine. Radiator, window and tiled flooring. UPVC door onto rear garden and door into stairs descending to a good size cellar room.