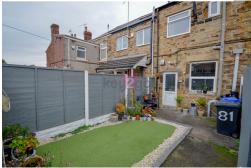

#### **OUTSIDE**

To the rear of the property is an enclosed space with concrete patio and outside lighting.

2ND FLOOR APPROX. FLOOR AREA 122 SQ.FT. (11.3 SQ.M.)

1ST FLOOR APPROX. FLOOR AREA 352 SQ.FT. (32.7 SQ.M.)