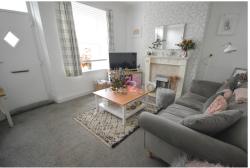

#### LOUNGE

Enter into lounge with carpet flooring, feature wallpapered wall and electric fire with surround. Ceiling light, radiator and window. Door to hallway.