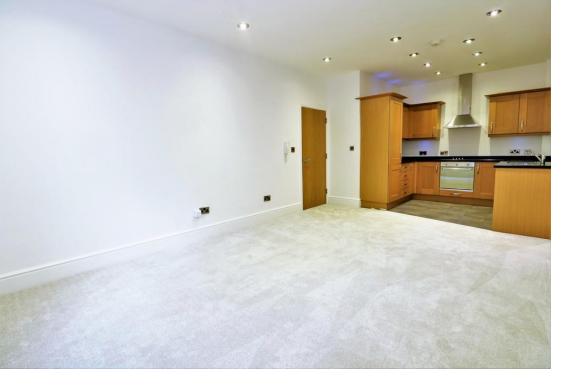

This corner ground floor apartment has a communal entrance hallway with security controlled system. An entrance door into the apartment itself opens into a welcoming central hallway which has a useful storage cupboard to your left and all doors leading off. On your right you will find two excellent bedrooms, one single and one double, whilst to your left is the amazing open plan 25' long lounge with luxury kitchen within. This fabulous reception space has room for not only sitting but also a dining table and includes a well-appointed shaker style kitchen with composite seamless counter tops which flow into a one and half bowl sink with returns. Fully equipped, it has an integrated hob, oven, extractor hood, dishwasher, fridge freezer and washer dryer.