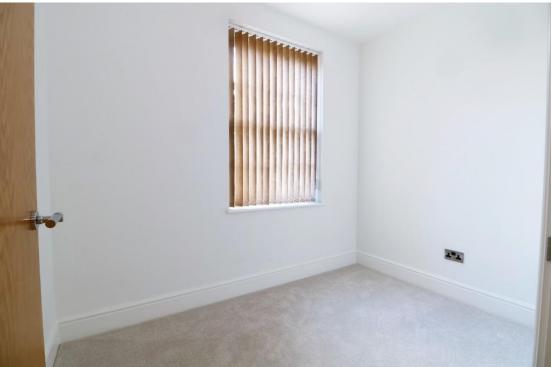

This corner ground floor apartment has a communal entrance hallway with security controlled system. An entrance door into the apartment itself opens into a welcoming central hallway which has a useful storage cupboard to your left and all doors leading off. On your right you will find two excellent bedrooms, one single and one double, whilst to your left is the amazing open plan 25' long lounge with luxury kitchen within. This fabulous reception space has room for not only sitting but also a dining table and includes a well-appointed shaker style kitchen with composite seamless counter tops which flow into a one and half bowl sink with returns. Fully equipped, it has an integrated hob, oven, extractor hood, dishwasher, fridge freezer and washer dryer.