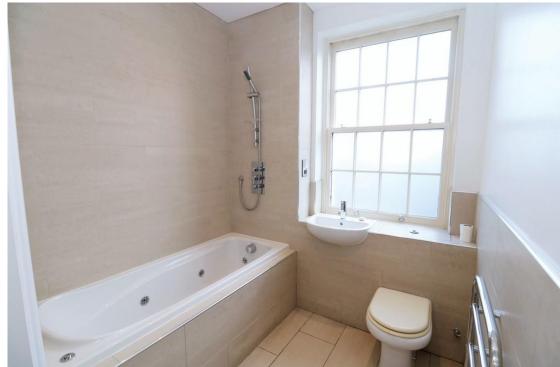

Back to the hall where the family bathroom has attractive tiling to both the floor and walls alongside a feature Jacuzzi spa bath with mains shower over, wash hand basin and concealed cistern WC.

Outside the apartment has a secure gated entrance underneath the archway which leads to the parking space set within the courtyard area.