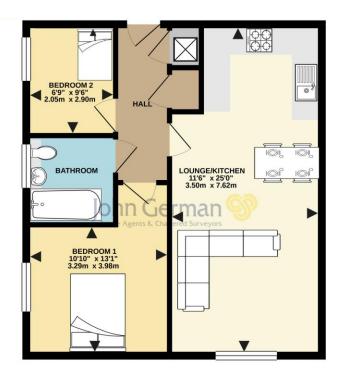

has a secure gated entrance underneath the archway which leads to the parking space set within the courtyard area.

**Tenure:** Leasehold (purchasers are advised to satisfy themselves as to the tenure via their legal representative). Lease commenced in Sept 2006 for a period of 999 years. We await confirmation of the current service charges and ground rent.

**Services:** Mains water, drainage and electricity are believed to be connected to the property but purchasers are advised to satisfy themselves as to their suitability.

Useful Websites: www.gov.uk/government/organisations/environment-agency

www.nwleics.gov.uk
Our Ref: JGA/30092021

Local Authority/Tax Band: North West Leicestershire District Council / Tax Band TBC















## **GROUND FLOOR** 560 sq.ft. (52.0 sq.m.) approx.



















#### Agents' Notes

These particulars do not constitute an offer or a contract neither do they form part of an offer or contract. The vendor does not make or give and Messrs. John German nor any person employed has any authority to make or give any representation or warranty, written or oral, in relation to this property. Whilst we endeavour to make our sales details accurate and reliable, if there is any point which is of particular importance to you, please contact the office and we will be pleased to check the information for you, particularly if contemplating travelling some distance to view the property. None of the services or appliances to the property have been tested and any prospective purchasers should satisfy themselves as to their adequacy prior to committing