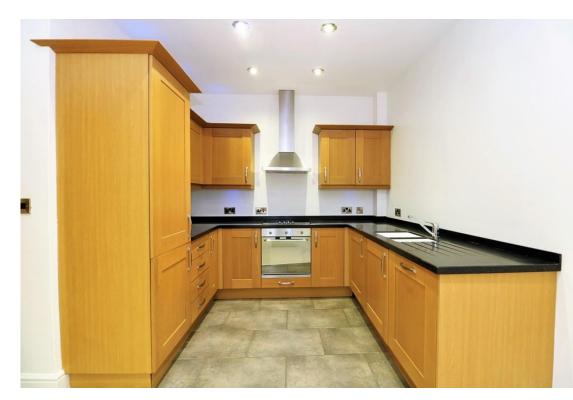

This corner ground floor apartment has a communal entrance hallway with security controlled system. An entrance door into the apartment itself opens into a welcoming central hallway which has a useful storage cupboard to your left and all doors leading off. On your right you will find two excellent bedrooms, one single and one double, whilst to your left is the amazing open plan 25' long lounge with luxury kitchen within. This fabulous reception space has room for not only sitting but also a dining table and includes a well-appointed shaker style kitchen with composite seamless counter tops which flow into a one and half bowl sink with returns. Fully equipped, it has an integrated hob, oven, extractor hood, dishwasher, fridge freezer and washer dryer.