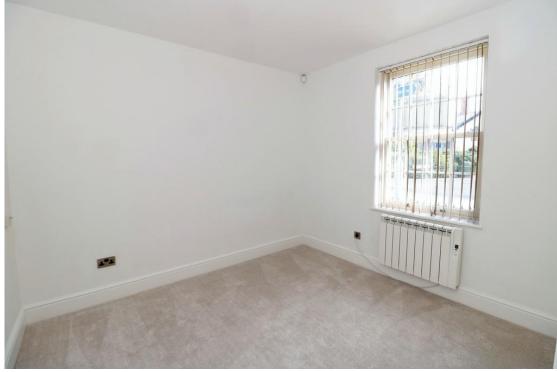

This corner ground floor apartment has a communal entrance hallway with security controlled system. An entrance door into the apartment itself opens into a welcoming central hallway which has a useful storage cupboard to your left and all doors leading off. On your right you will find two excellent bedrooms, one single and one double, whilst to your left is the amazing open plan 25' long lounge with luxury kitchen within. This fabulous reception space has room for not only sitting but also a dining table and includes a well-appointed shaker style kitchen with composite seamless counter tops which flow into a one and half bowl sink with returns. Fully equipped, it has an integrated hob, oven, extractor hood, dishwasher, fridge freezer and washer dryer.