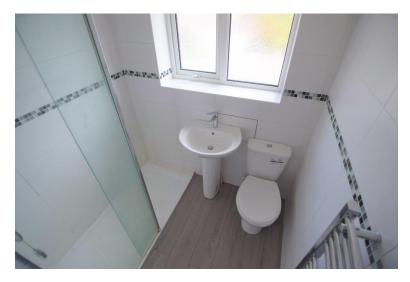

### SHOWER ROOM

Modern three piece shower room comprising walk-in shower, vanity wash hand basin and low flush wc. Double glazed window to the rear. Chrome heated towel rail.