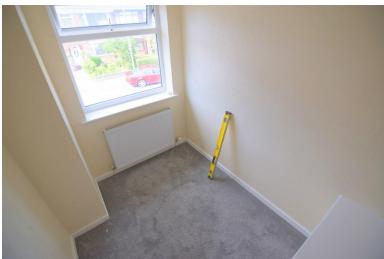

### **BEDROOM THREE**

8' 7"  $\times$  5' 11" (2.63m  $\times$  1.82m) Double glazed window to the front. Central heating radiator.