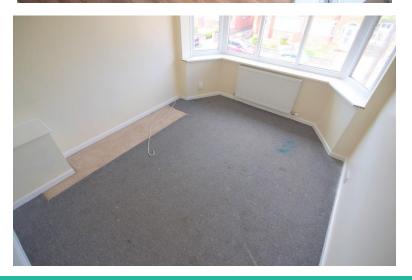

#### BEDROOM ONE

12' 8" x 9' 10'' (3.88m x 3.00m) Double glazed bay window to the front elevation. Central heating radiator. Built-in robes.