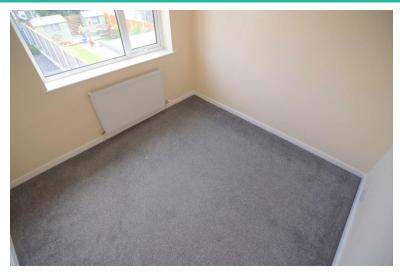

## **BEDROOM TWO**

9' 9" x 9' 2" (2.99m x 2.80m) Double glazed window to the rear. Central heating radiator.