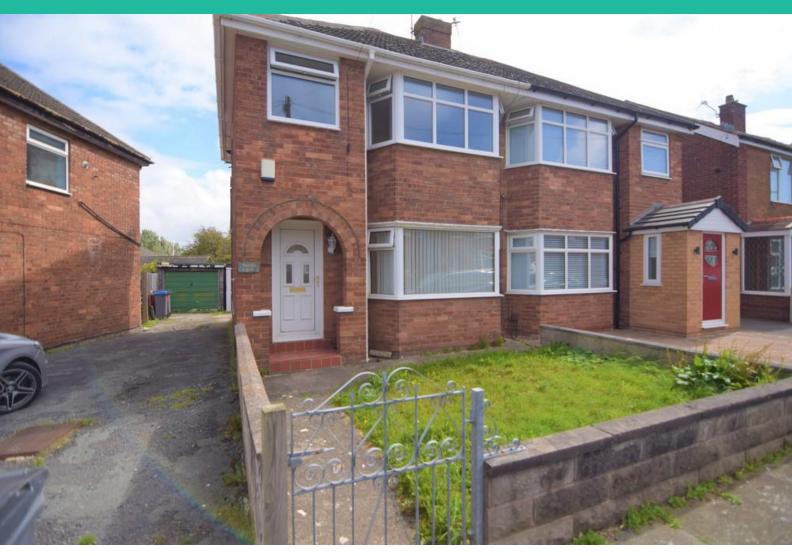

# **Skelwith Road, Marton**

Blackpool, FY3 9UL

- Three bedroom semi detached house
- Well presented throughout
- Modern dining kitchen
- Modern shower room

£775 pcm

EPC Rating '69'

# **Property Description**

Well presented three bedroom semi detached house which has recently redecorated throughout. The property briefly comprise entrance hall, lounge, modern dining kitchen, three bedrooms to the first floor and a modern shower room. Externally the property offers an enclosed garden area to the front, shared driveway to the side, garage and a good size enclosed garden to the rear.

# **EXTERIOR**

Enclosed garden area to the front of the property. Good sized garden to rear. Shared driveway to the side of the property leading to garage.