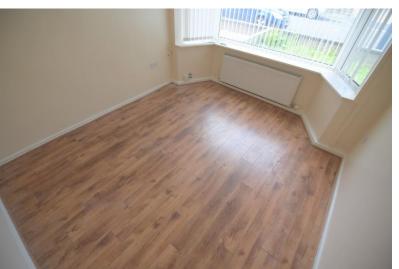

#### LOUNGE

11' 11"  $\times$  10' 3" (3.65m  $\times$  3.14m) Double glazed bay window. Central heating radiator. Laminate flooring

#### BEDROOM ONE

12' 8" x 9' 10'' (3.88m x 3.00m) Double glazed bay window to the front elevation. Central heating radiator. Built-in robes.

## **BEDROOM TWO**

9' 9" x 9' 2" (2.99m x 2.80m) Double glazed window to the rear. Central heating radiator.

### **BEDROOM THREE**

8' 7"  $\times$  5' 11" (2.63m  $\times$  1.82m) Double glazed window to the front. Central heating radiator.