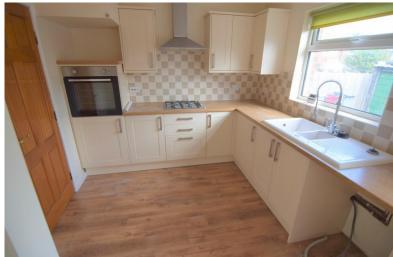

#### DINING KITCHEN

16' 0" x 10' 0" (4.90m x 3.05m) Range of modern fitted wall and base units with complementary work surfaces. Tiled splashabacks. One and a half bowl sink unit. Four ring gas hob with stainless steel extractor over. Eye level built in oven. Plumbed for an automatic washing machine. Integrated fridge freezer. Double glazed window to the rear. Central heating radiator. Laminate flooring. Double glazed French doors out to the rear garden